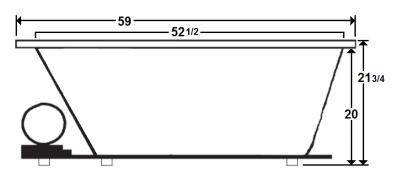

#### \*Dimensions are +/- 1/2" and subject to change without notice\* Confirm specifications before installation

# **Technical Information**

- Weight: 166 lbs.
- Water Depth to Overflow: 14 3/8"
- Water Operating Level: 58 gal.
- Water Capacity: 63 gal.
- Sump Dimension: 43 1/2" x 29 3/4"

### **Electrical Requirements.**

- Standard Blower: 12 Amps
- 20 amp Dedicated GFCI required

\*Cut-Out Dimensions: Use the outer dimensions shown above and come in 1" on all sides.