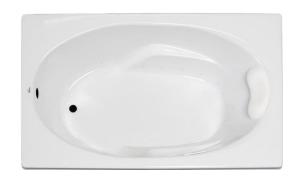

# **FABER** 60" x 36" Drop-In Acrylic Air Bath

## Features

- 20 high output later air jets
- 12 Amp variable speed blower
- Pillow included
- Constructed of high-gloss durable acrylic
- Automatic purge cycle with timer
- Slip resistant, textured floor
- Pre-leveled base for easy installation
- Made in the USA