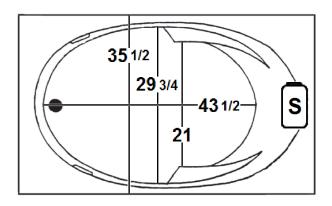

#### \*Dimensions are +/- 1/2" and subject to change without notice\* Confirm specifications before installation

# **Technical Information**

- Weight: 166 lbs.
- Water Depth to Overflow: 14 3/8"
- Water Operating Level: 58 gal.
- Water Capacity: 63 gal.
- Sump Dimension: 43 1/2" x 29 3/4"

### **Electrical Requirements.**

- Standard Blower: 12 Amps
- 20 amp Dedicated GFCI required

\*Cut-Out Dimensions: Use the outer dimensions shown above and come in 1" on all sides.