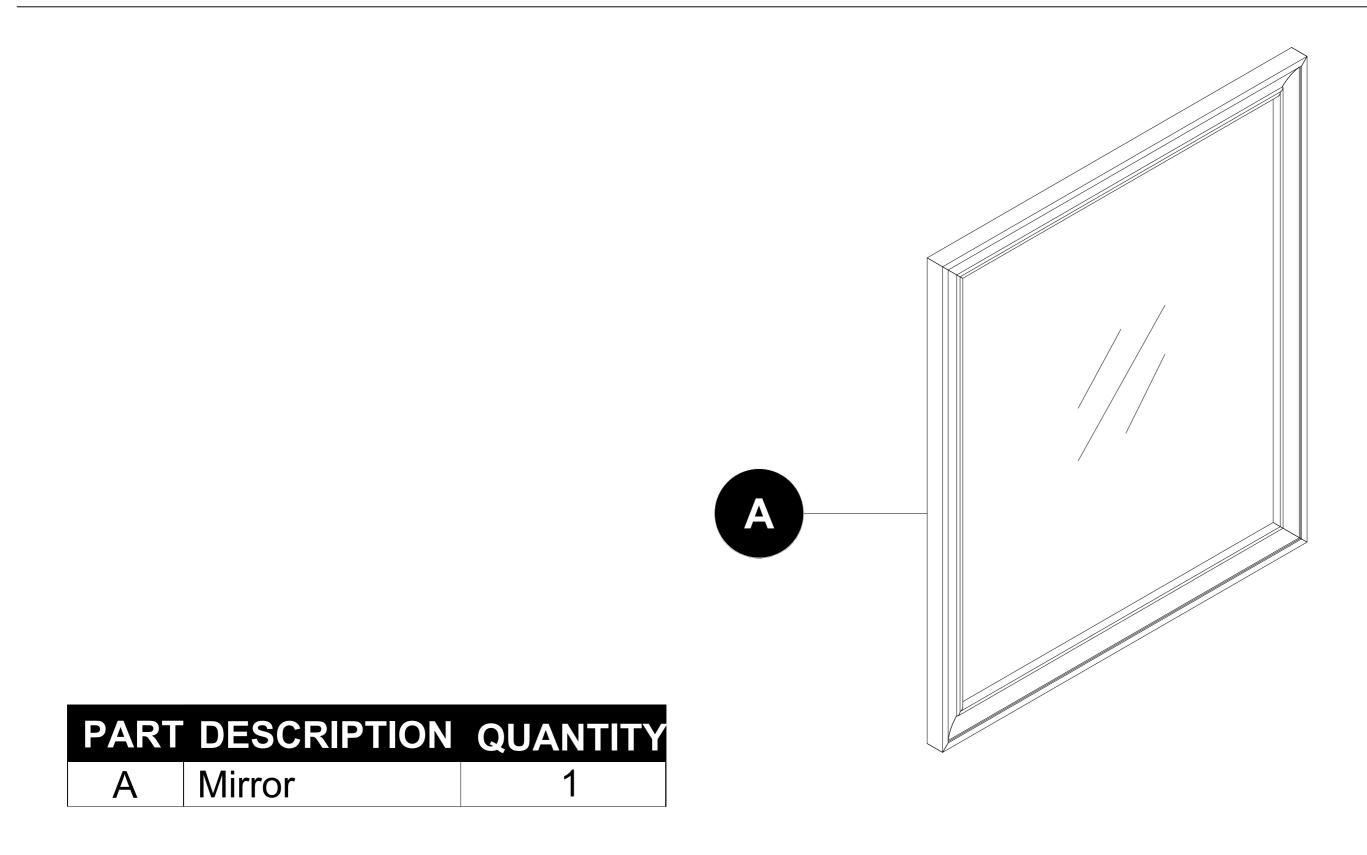

allen + roth

ITEM #6245680 MODEL #TJ02-07M2630WH

ALLEN + ROTH and logo design are trademarks or registered trademarks of LF, LLC. All rights reserved.

## 26 IN YATES MIRROR IN WHITE

**ATTACH YOUR RECEIPT HERE** 



| Serial Number _ |  |
|-----------------|--|
| Purchase Date   |  |

Thank you for purchasing this ALLEN + ROTH product.
Questions, problems, missing parts?
Before returning, contact us on:
866-439-9800, 8 a.m. - 8 p.m., EST, Monday-Sunday or ascs@lowes.com.

## **TABLE OF CONTENTS**

| Package Contents       | 3 |
|------------------------|---|
| Safety Instruction     | 3 |
| Preparation            | 4 |
| Assembly Instructions  | 4 |
| Replacement Parts List | 7 |

#### **PACKAGE CONTENTS**



## HARDWARE CONTENTS (not shown actual size)





## SAFETY INSTRUCTION

Please read and understand this entire manual before attempting to assemble, operate or install the product.

#### **CAUTION**

• Follow these instructions closely, take your time, and use care while assembling this vanity.

#### KEEP THESE INSTRUCTIONS FOR FUTURE REFERENCE

#### **PREPARATION**

Before beginning assembly of product, make sure all parts are present. Compare parts with package contents list and hardware contents list. If any part is missing or damaged, do not attempt to assemble the product.

Estimated Installation Time: 15-20 minutes.

Tools Required for Assembly (not included): Phillips screwdriver, utility knife or scissors, power drill with drill bit.

Helpful Tools (not included): Measuring tape