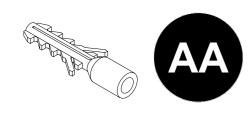

#### **Hardware Used**

## REPLACEMENT PARTS LIST

For replacement parts, call our customer service department at **866-439-9800**, 8 a.m. - 8 p.m., EST, Monday - Sunday. You may also contact us at **ascs@lowes.com**.

| PART | DESCRIPTION | PART#       |
|------|-------------|-------------|
| AA   | Anchor      | AC-00839020 |
| BB   | Screw       | SC-83551331 |