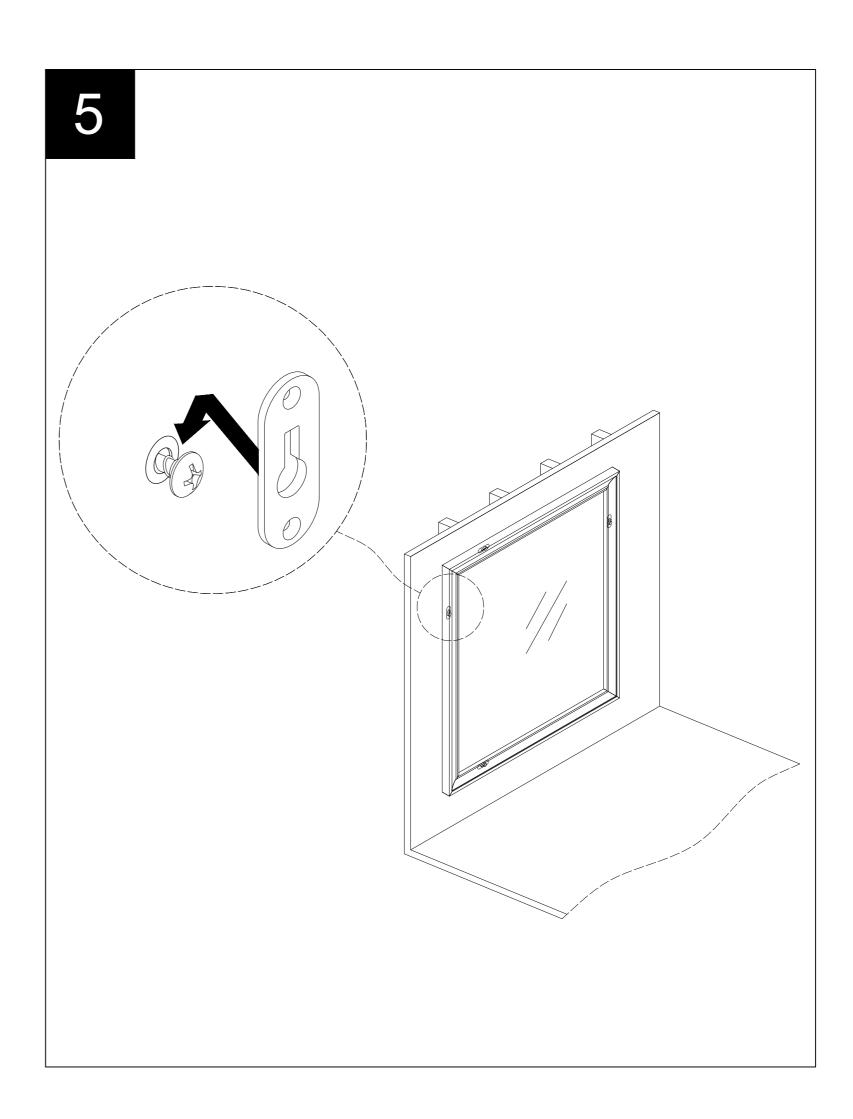

#### 5. Hanging the mirror to the wall.

### 4. Tightening screws onto the wall.

□ Insert the two screws (BB) into the anchors (AA). Leave a 1/4 in. space between the screws (BB) and the wall.