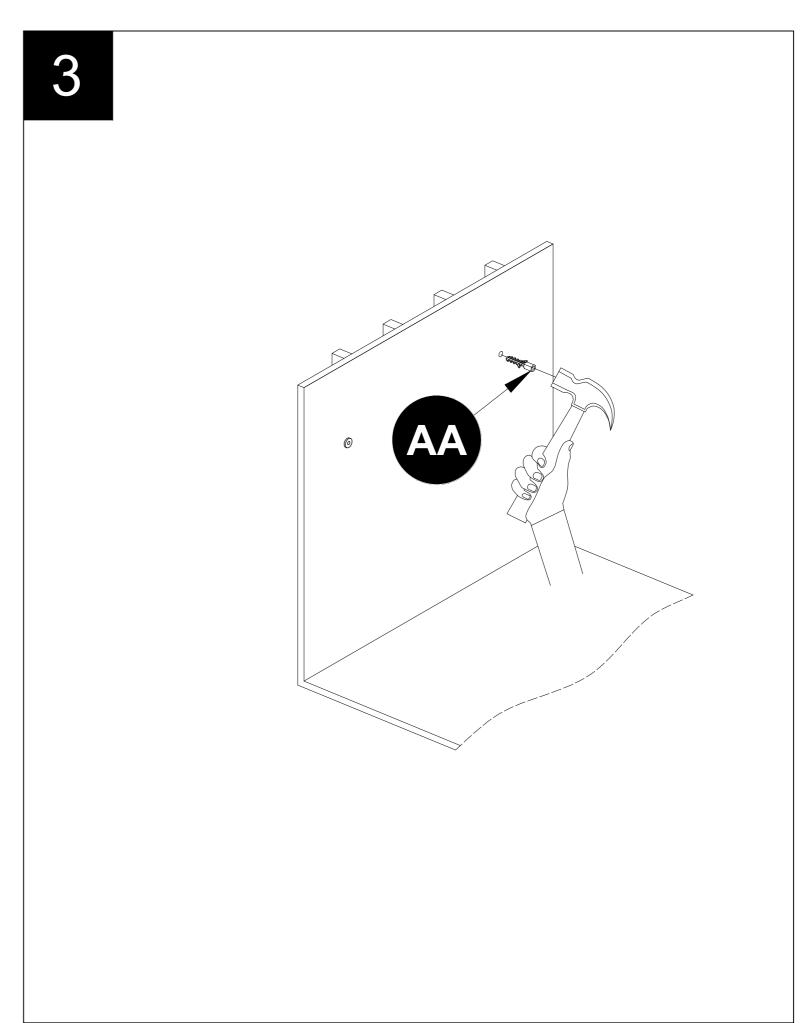

contents list. If any part is missing or damaged, do not attempt to assemble the product.

Estimated Installation Time: 15-20 minutes.

Tools Required for Assembly (not included): Phillips screwdriver, utility knife or scissors, power drill with drill bit.

Helpful Tools (not included): Measuring tape, level.

#### **ASSEMBLY INSTRUCTIONS**

#### 1. Pre-drilling holes for anchors.

- Measure the dimension between the two hangers attached to the mirror.
- Use a pencil to mark the designed installation location on the wall.

**Note**: Mirror can be hung in 2 directions 633 mm for vertical, 735 mm for horizontal. Hang it in any direction if you like.



# 2. Pre-drill Ø8x45 mm deep holes for anchors by using a drill.



#### 3. Installing the anchors into the wall.

#### **Hardware Used**





### 4. Tightening screws onto the wall.

□ Insert the two screws (BB) into the anchors (AA). Leave a 1/4 in. space between the screws (BB) and the wall.

#### **Hardware Used**





#### 5. Hanging the mirror to the wall.



## REPLACEMENT PARTS LIST

For replacement parts, call our customer service department at **866-439-9800**, 8 a.m. - 8 p.m., EST, Monday - Sunday. You may also contact us at **ascs@lowes.com**.







| PART | DESCRIPTION | PART#       |
|------|-------------|-------------|
| AA   | Anchor      | AC-00839020 |
| BB   | Screw       | SC-83551331 |