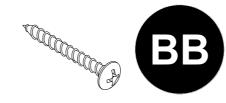

#### **Hardware Used**

### 4. Tightening screws onto the wall.

□ Insert the two screws (BB) into the anchors (AA). Leave a 1/4 in. space between the screws (BB) and the wall.

## REPLACEMENT PARTS LIST

For replacement parts, call our customer service department at **866-439-9800**, 8 a.m. - 8 p.m., EST, Monday - Sunday. You may also contact us at **ascs@lowes.com**.

| PART | DESCRIPTION | PART#       |
|------|-------------|-------------|
| AA   | Anchor      | AC-00839020 |
| BB   | Screw       | SC-83551331 |