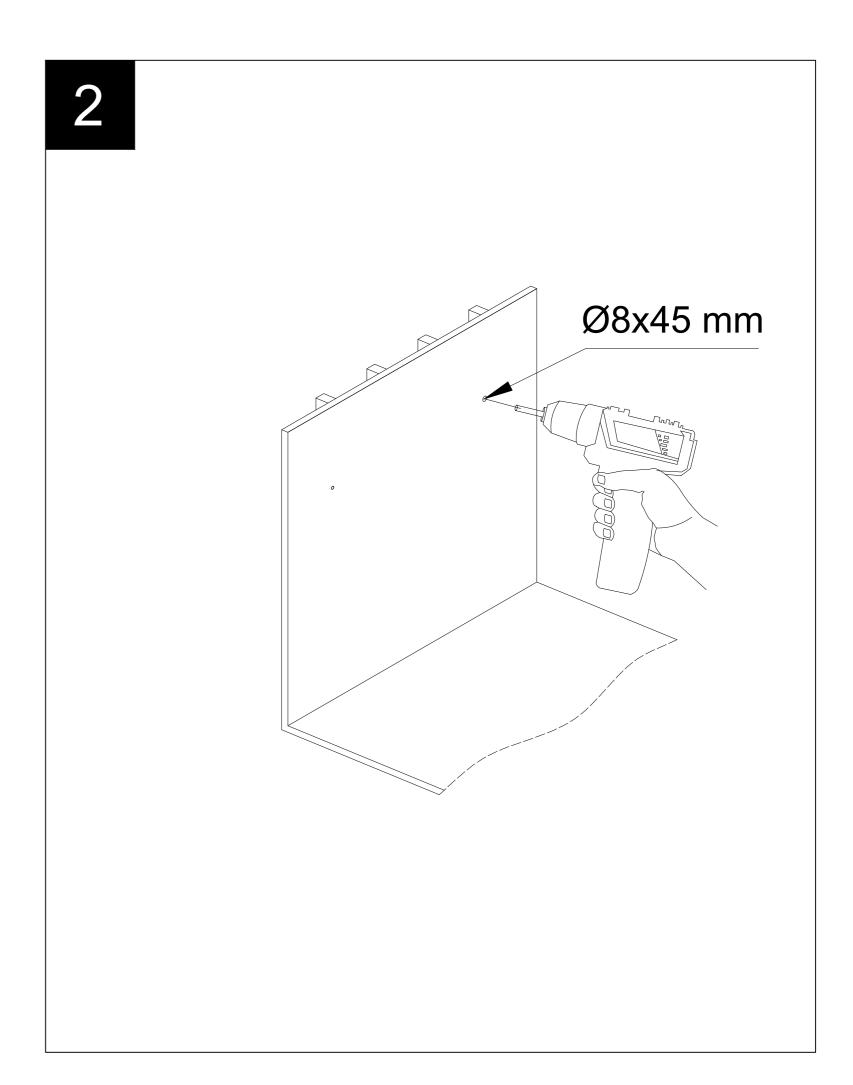

l parts are present. Compare parts with package contents list and hardware contents list. If any part is missing or damaged, do not attempt to assemble the product.

Estimated Installation Time: 15-20 minutes.

Tools Required for Assembly (not included): Phillips screwdriver, utility knife or scissors, power drill with drill bit.

Helpful Tools (not included): Measuring tape, level.

#### **ASSEMBLY INSTRUCTIONS**

#### 1. Pre-drilling holes for anchors.

- Measure the dimension between the two hangers attached to the mirror.
- Use a pencil to mark the designed installation location on the wall.

**Note**: Mirror can be hung in 2 directions 633 mm for vertical, 735 mm for horizontal. Hang it in any direction if you like.



# 2. Pre-drill Ø8x45 mm deep holes for anchors by using a drill.



#### 3. Installing the anchors into the wall.

#### **Hardware Used**





### 4. Tightening screws onto the wall.

□ Insert the two screws (BB) into the anchors (AA). Leave a 1/4 in. space between the screws (BB) and the wall.

#### **Hardware Used**





#### 5. Hanging the mirror to the wall.



## REPLACEMENT PARTS LIST

For replacement parts, call our customer service department at **866-439-9800**, 8 a.m. - 8 p.m., EST, Monday - Sunday. You may also contact us at **ascs@lowes.com**.







| PART | DESCRIPTION | PART#       |
|------|-------------|-------------|
| AA   | Anchor      | AC-00839020 |
| BB   | Screw       | SC-83551331 |