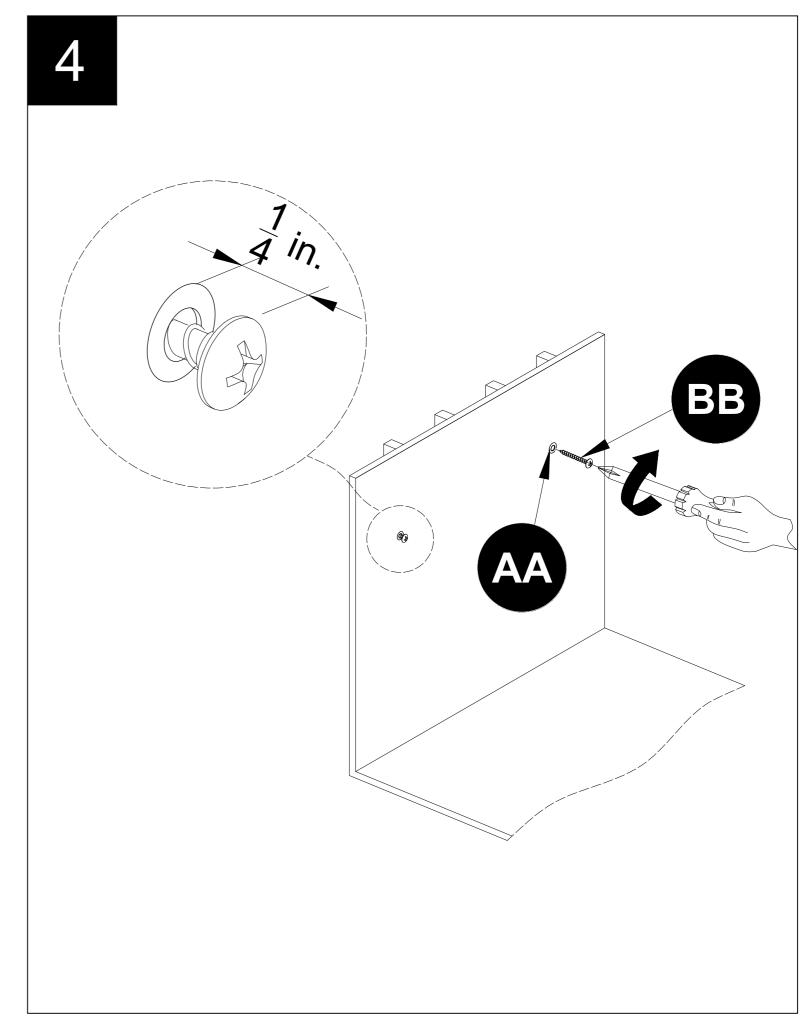

### 4. Tightening screws onto the wall.

□ Insert the two screws (BB) into the anchors (AA). Leave a 1/4 in. space between the screws (BB) and the wall.

#### **Hardware Used**