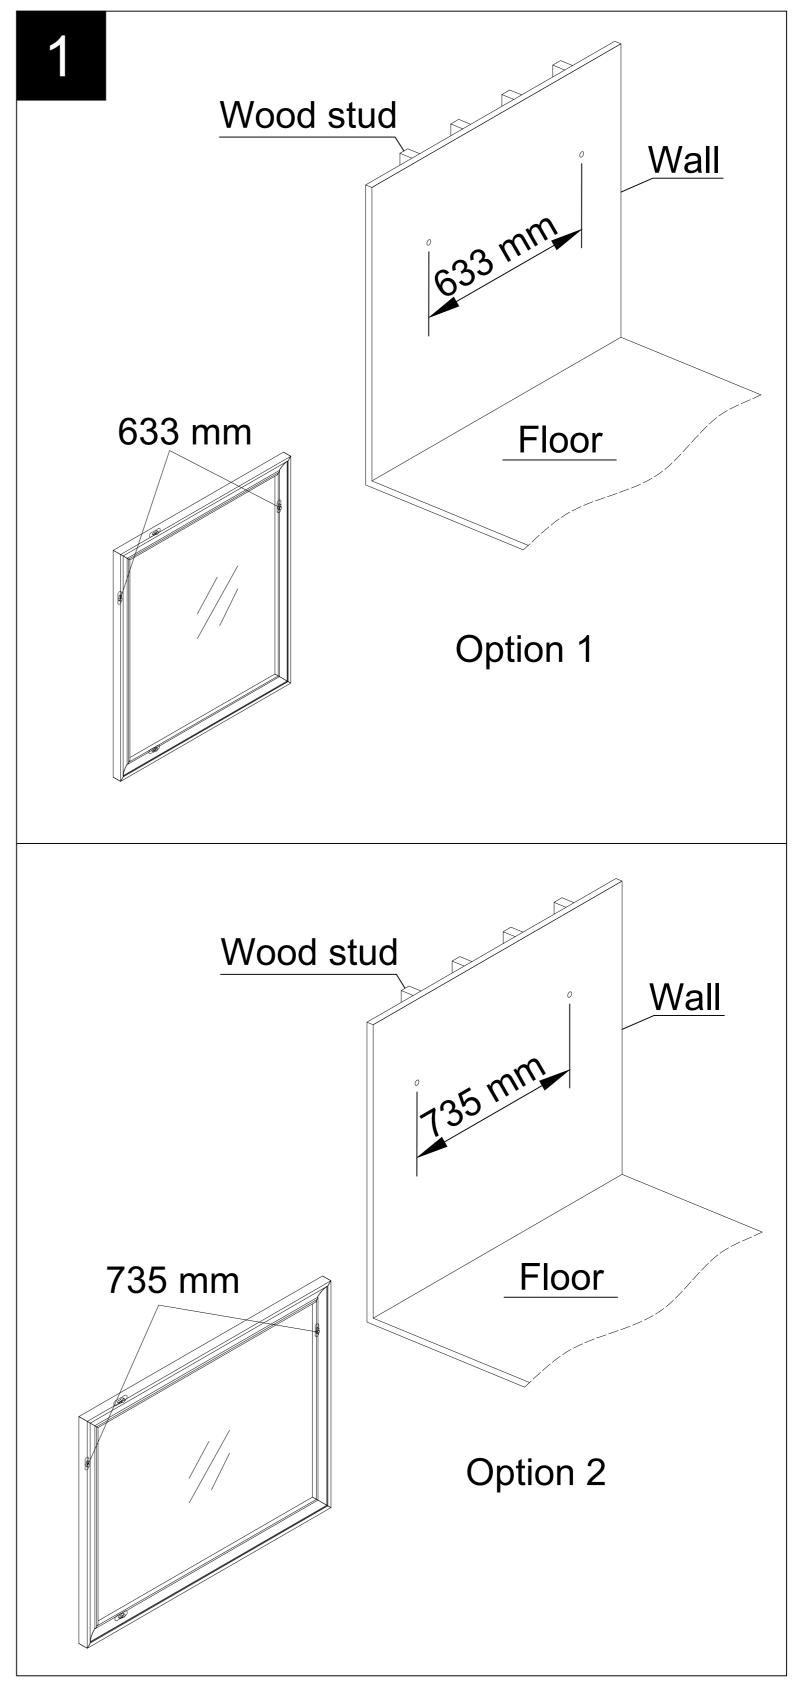

#### 1. Pre-drilling holes for anchors.

- Measure the dimension between the two hangers attached to the mirror.
- Use a pencil to mark the designed installation location on the wall.

**Note**: Mirror can be hung in 2 directions 633 mm for vertical, 735 mm for horizontal. Hang it in any direction if you like.