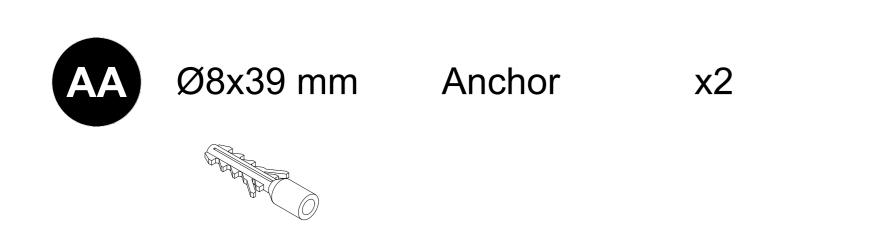

e contents list. If any part is missing or damaged, do not attempt to assemble the product.

Estimated Installation Time: 15-20 minutes.

Tools Required for Assembly (not included): Phillips screwdriver, utility knife or scissors, power drill with drill bit.

Helpful Tools (not included): Measuring tape, level.

#### **ASSEMBLY INSTRUCTIONS**

#### 1. Pre-drilling holes for anchors.

- Measure the dimension between the two hangers attached to the mirror.
- Use a pencil to mark the designed installation location on the wall.

**Note**: Mirror can be hung in 2 directions 633 mm for vertical, 735 mm for horizontal. Hang it in any direction if you like.



# 2. Pre-drill Ø8x45 mm deep holes for anchors by using a drill.



#### 3. Installing the anchors into the wall.

#### **Hardware Used**





### 4. Tightening screws onto the wall.

□ Insert the two screws (BB) into the anchors (AA). Leave a 1/4 in. space between the screws (BB) and the wall.

#### **Hardware Used**





#### 5. Hanging the mirror to the wall.



## REPLACEMENT PARTS LIST

For replacement parts, call our customer service department at **866-439-9800**, 8 a.m. - 8 p.m., EST, Monday - Sunday. You may also contact us at **ascs@lowes.com**.







| PART | DESCRIPTION | PART#       |
|------|-------------|-------------|
| AA   | Anchor      | AC-00839020 |
| BB   | Screw       | SC-83551331 |