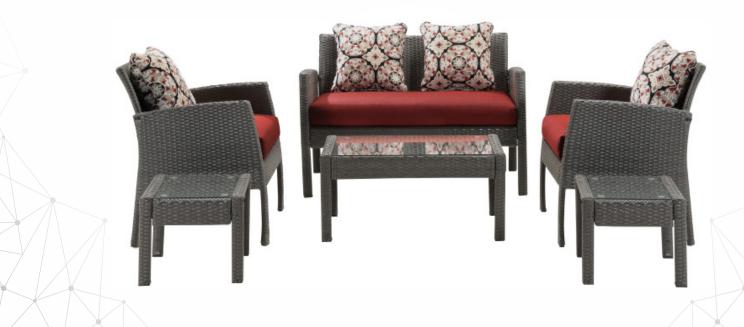

Find tranquility from the bustle of your day in this comfy 6-piece seating set from Mod's Sophie Collection. Classic wicker furniture gets a modern update with these hand-woven pieces over heavy-duty steel frames. The juxtaposition of the solid cushion with patterned pillows is a treat for the eye and brings a unique touch to complement any outdoor aesthetic. Plenty of table space adds the perfect touch to this impressive set so you can have it all while snacking and lounging. The durability of this set is incomparable and you'll surely get your money's worth for many outdoor seasons to come.

## Features

- 6-piece wicker patio set from the Sophie Collection
- Essential set includes 1 loveseat, 2 armchairs, 2 end tables and 1 coffee table
- Hand-woven resin wicker covers durable steel frames
- Made with all-weather materials will last year after year
- Perfect for small areas with limited space
- Table tops feature thick tempered glass
- Cushions and pillows covered in outdoor-grade fabric
- Fabric color: Sangria Red
- Also available in Aegean Sea, Avocado Toast, Navy Blue, and Honey Wheat color options