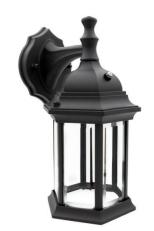

## LED Outdoor Wall Light, Black w/ Clear Glass, Dusk to Dawn Sensor, 650 Lumens, 3000K Warm White

MODEL: MEL-11201W

## ADDITIONAL INFORMATION

| Black Aluminum Base                                            |  |
|----------------------------------------------------------------|--|
| Clear Glass                                                    |  |
| Fully Integrated LED Light (No bulb required)                  |  |
| Wall Mount only                                                |  |
| Back Plate Measurement: 4.375" x 4.6"                          |  |
| Operating Temperature Range: -20°C to +45°C                    |  |
| Wire Connectors and Screws Included                            |  |
| Included Cap to Cover D2D Sensor for Standard On/Off Operation |  |