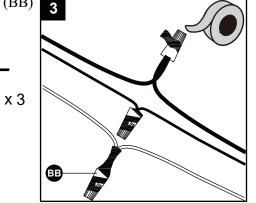

3. Attach wire nuts (BB). Tape wire nuts (BB) and wires together.

#### Hardware Used

**BB** Wire nut

6. Install light bulb (not included). Use three standard-base bulb.