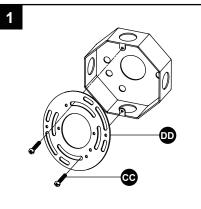

# ASSEMBLY INSTRUCTIONS

1. Attach the Mounting plate (DD) to the outlet box (not included) with the long mounting screws (CC).