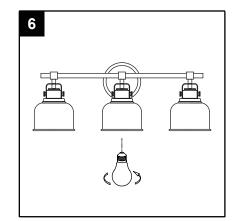

#### Hardware Used

**BB** Wire nut

6. Install light bulb (not included). Use three standard-base bulb.