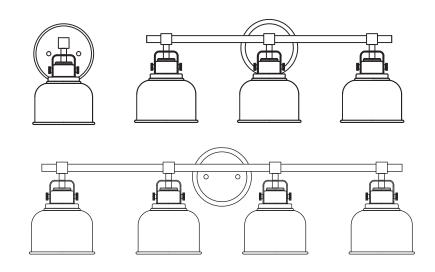

# **Instruction Manual**

# Vanity Lighting



## PACKAGE CONTENTS



#### HARDWARE CONTENTS(shown actual size)



# SAFETY INFORMATION

Please read and understand this entire manual before attempting to assemble, operate or install the product.

# **WARNING**

- TURN OFF ELECTRICITY at main fuse box (or circuit breaker box) before beginning installation by removing fuse (or switching off circuit breaker).
- MINIMUM 90°C SUPPLY CONDUCTORS.

### PREPARATION

Before beginning assembly of product, make sure all parts are present. Compare parts with package contents list and hardware contents list. If any part is missing or damaged, do not attempt to assemble the product.

#### **Estimated Assembly Times: 25 minnutes**

Tools Required for Assembly (not included): Flathead screwdriver, Phillips screwdriver, Pliers, Electrical tape, Wire c