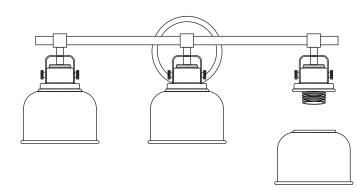

## PACKAGE CONTENTS

### Hardware Used

AA Long mounting screwDD Mounting plate

5. Remove socket ring (C). Install shade (B) over socket of fixture (A), then secure with socket ring (C).

**ASSEMBLY INSTRUCTIONS** 

Print in china