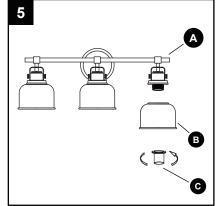

### Hardware Used

AA Long mounting screwDD Mounting plate

5. Remove socket ring (C). Install shade (B) over socket of fixture (A), then secure with socket ring (C).

**ASSEMBLY INSTRUCTIONS** 

Print in china