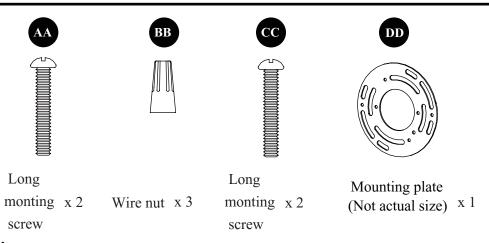

#### HARDWARE CONTENTS(shown actual size)

### Hardware Used

Construction
Long mounting screw
Image: screw with the screw w

2. Strip 3/4 in. of insulation from wire ends. Twist stripped ends together with pliers (not included), black to black (power) and white to white (neutral). Attach copper wire to ground wire. Helpful hint: If necessary, attach copper ground wire to grounded outlet box.

### Hardware Used

AA Long mounting screwDD Mounting plate

5. Remove socket ring (C). Install shade (B) over socket of fixture (A), then secure with socket ring (C).

**ASSEMBLY INSTRUCTIONS** 

Print in china

#### Hardware Used

**BB** Wire nut

6. Install light bulb (not included). Use three standard-base bulb.