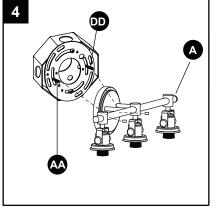

# ASSEMBLY INSTRUCTIONS

1. Attach the Mounting plate (DD) to the outlet box (not included) with the long mounting screws (CC).

4. Align the 2 screws(AA) through the holes of the back plate, and fix them with screw nuts.

### Hardware Used

AA Long mounting screwDD Mounting plate

5. Remove socket ring (C). Install shade (B) over socket of fixture (A), then secure with socket ring (C).

**ASSEMBLY INSTRUCTIONS** 

Print in china