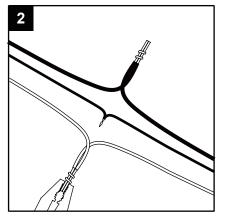

### Hardware Used

Construction
Long mounting screw
Image: screw with the screw w

2. Strip 3/4 in. of insulation from wire ends. Twist stripped ends together with pliers (not included), black to black (power) and white to white (neutral). Attach copper wire to ground wire. Helpful hint: If necessary, attach copper ground wire to grounded outlet box.