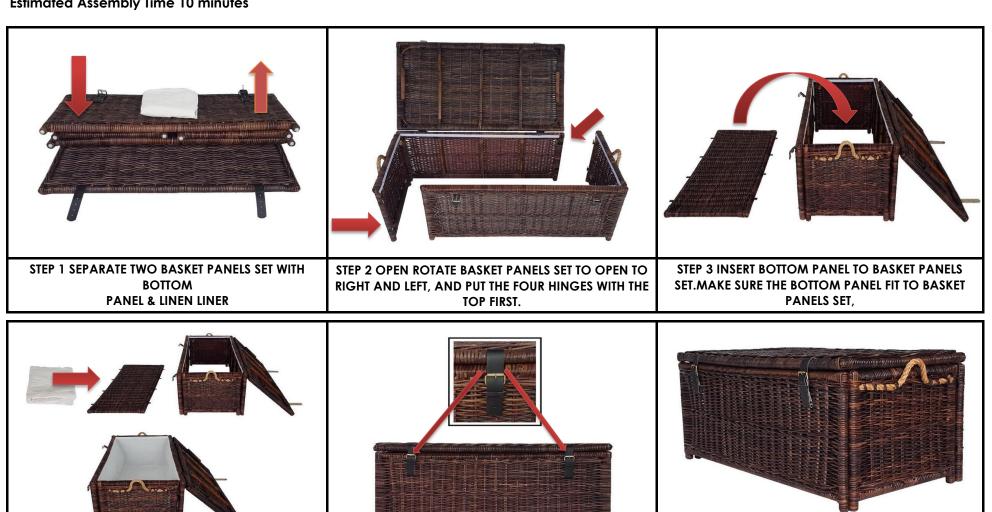

## HPM9000

Product Dimensions: 45.6" W X 23.6" D X 19.3" H

Weight Capacity: 20 Lbs

Warning: Do not stand on basket Warning: Do not sit on basket

STEP 4 ATTACH LINEN LINER A LONG INNER SIDE

Before beginning assembly of product, make sure all parts are present. Compare parts with package contents list and hardware content list. If any parts is missing or damaged, do not attempt to assemble the product Estimated Assembly Time 10 minutes

STEP 5 ATTACH LEATHER STRAP TO THE BUCKLE

THE BASKET READY FOR USE