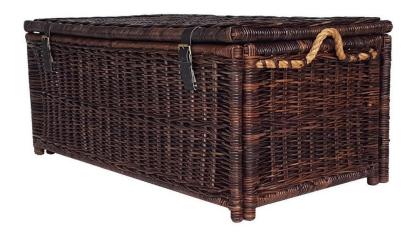

## HPM9000

Product Dimensions: 45.6" W X 23.6" D X 19.3" H

Weight Capacity: 20 Lbs

Warning: Do not stand on basket Warning: Do not sit on basket

STEP 4 ATTACH LINEN LINER A LONG INNER SIDE

Before beginning assembly of product, make sure all parts are present. Compare parts with package contents list and hardware content list. If any parts is missing or damaged, do not attempt to assemble the product Estimated Assembly Time 10 minutes