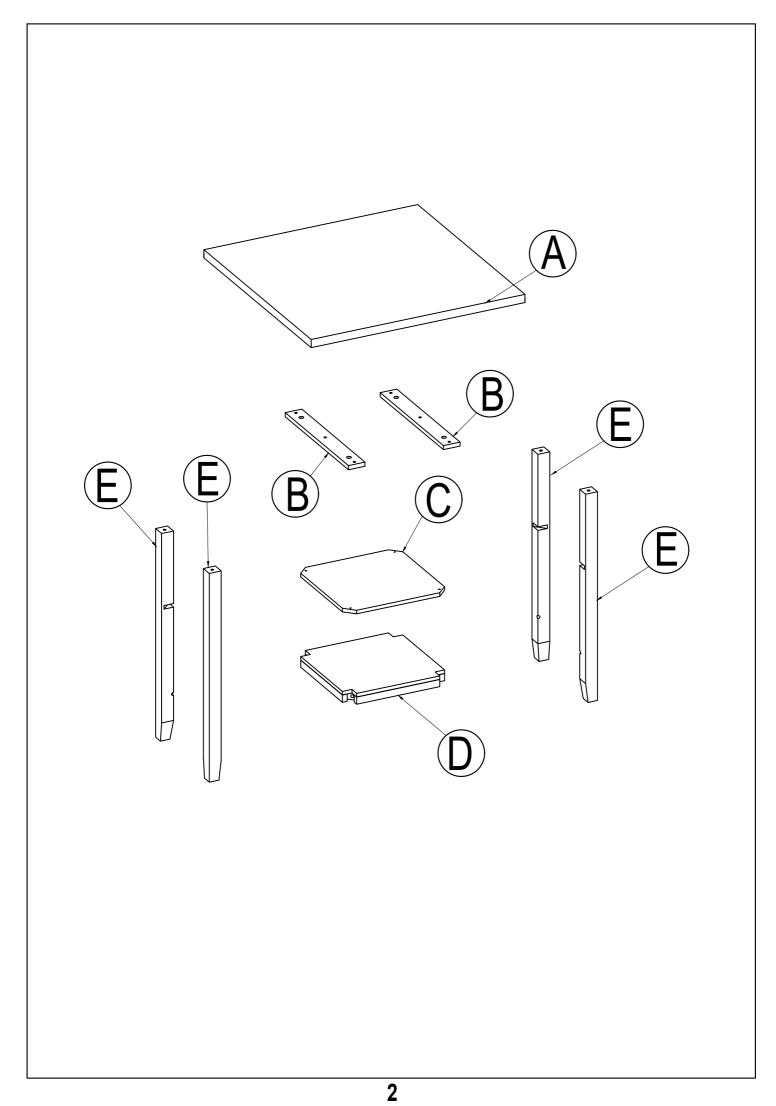

# Part List Hardware List (B) Ø 1/4" x 35mm BOLT (10 pcs) TABLE TOP (1 pc) Ø 1/4" x 55 mm BOLT (4 pcs) BASE PANEL (2 pcs) Ø5/16" x 13 mm FLAT WASHER (14 pcs) SHELVES PANEL (1 pc) Ø5/16" x 19 mm LOCK WASHER (10 pcs) **(5)** TABLE SHELVES (1 pc) 4 mm ALLEN KEY (1pc) 6

A

**B** 

 $\overline{\mathbb{C}}$ 

(D)

E

TABLE LEG (4 pcs)

Ø 4 x 38 mm

WOOD SCREWS (4 pcs)