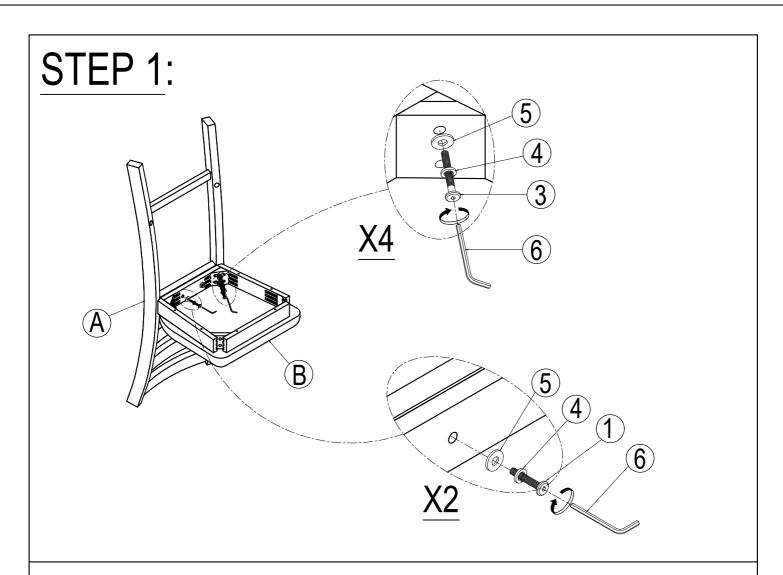

55 mm       |
| SEAT FRAME (4 pcs)           | BOLT (16 pcs)        |
|                              | 3                    |
|                              | Ø 1/4" x 75 mm       |
| LEG LEFT (4 pcs)             | BOLT (16 pcs)        |
|                              | 4                    |
|                              | Ø5/16" x 13 mm       |
| LEG RIGHT (4 pcs)            | FLAT WASHER (40 pcs) |
| E)                           | Ø5/16" x 19 mm       |
| LEFT SIDE STRETCHER (4 pcs)  | LOCK WASHER (40 pcs) |
| F)                           | 6 4 mm               |
| RIGHT SIDE STRETCHER (4 pcs) | ALLEN KEY (1 pc)     |
| G (                          | <b>7</b>             |
| 86/                          | Ø4 x 38 mm           |
| FRONT STRETCHER (4 pcs)      | WOOD SCREWS (24 pcs) |





# STEP 3: