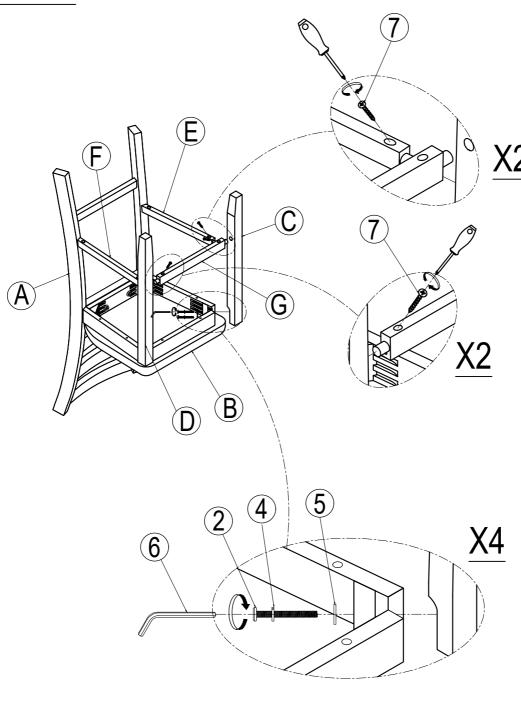

#### **IMPORTANT NOTE:**

- ① PLACE ALL PARTS ON A CLEAN AND SMOOTH SURFACE SUCH AS A RUG OR CARPET TO AVOID THE PARTS FROM BEING SCRATCHED.
- ② BEFORE YOU BEGIN, KINDLY FOLLOW THE ASSEBLY INSTRUCTIONS STEP BY STEP.
- ③ DO NOT TIGHTEN ALL SCREWS AND BOLTS UNTIL THE CHAIR IS FULLY SET-UP.

# Part List

# Hardware List

| A                            |                      |
|------------------------------|----------------------|
|                              | Ø 1/4" x 40 mm       |
| BACK FRAME (4 pcs)           | BOLT (8pcs)          |
| B                            | 2                    |
|                              | Ø 1/4" x 55 mm       |
| SEAT FRAME (4 pcs)           | BOLT (16 pcs)        |
|                              | 3                    |
|                              | Ø 1/4" x 75 mm       |
| LEG LEFT (4 pcs)             | BOLT (16 pcs)        |
|                              | 4                    |
|                              | Ø5/16" x 13 mm       |
| LEG RIGHT (4 pcs)            | FLAT WASHER (40 pcs) |
| E)                           | Ø5/16" x 19 mm       |
| LEFT SIDE STRETCHER (4 pcs)  | LOCK WASHER (40 pcs) |
| F)                           | 6 4 mm               |
| RIGHT SIDE STRETCHER (4 pcs) | ALLEN KEY (1 pc)     |
| G (                          | <b>7</b>             |
| 86/                          | Ø4 x 38 mm           |
| FRONT STRETCHER (4 pcs)      | WOOD SCREWS (24 pcs) |

# STEP 3: