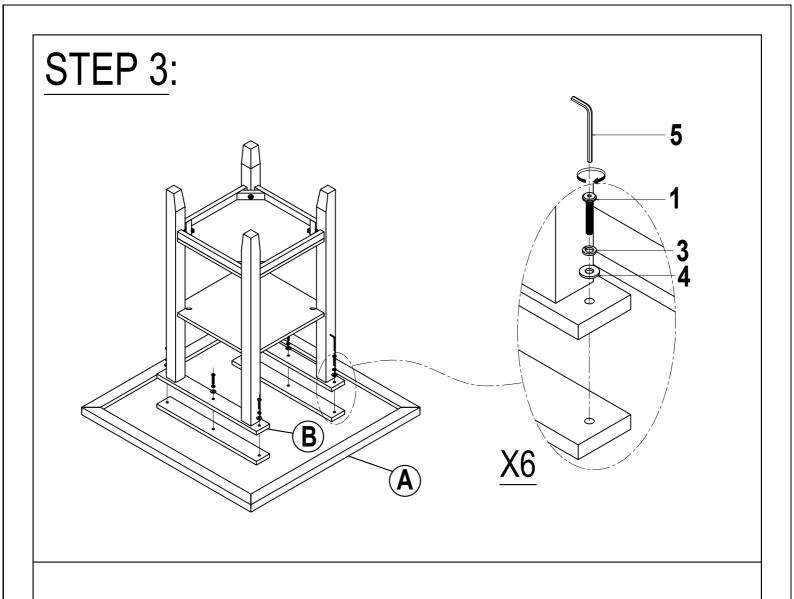

NO.WF212654

If you have any questions, please feel free to contact us. Email: lowes.team@qualfurn.net



#### **IMPORTANT NOTE:**

- ① PLACE ALL PARTS ON A CLEAN AND SMOOTH SURFACE SUCH AS A RUG OR CARPET TO AVOID THE PARTS FROM BEING SCRATCHED.
- ② BEFORE YOU BEGIN, KINDLY FOLLOW THE ASSEBLY INSTRUCTIONS STEP BY STEP.
- ③ DO NOT TIGHTEN ALL SCREWS AND BOLTS UNTIL THE CHAIR IS FULLY SET-UP.



# Part List Hardware List (B) Ø 1/4" x 35mm BOLT (10 pcs) TABLE TOP (1 pc) Ø 1/4" x 55 mm BOLT (4 pcs) BASE PANEL (2 pcs) Ø5/16" x 13 mm FLAT WASHER (14 pcs) SHELVES PANEL (1 pc) Ø5/16" x 19 mm LOCK WASHER (10 pcs) **(5)** TABLE SHELVES (1 pc) 4 mm ALLEN KEY (1pc) 6

A

**B** 

 $\overline{\mathbb{C}}$ 

(D)

E

TABLE LEG (4 pcs)

Ø 4 x 38 mm

WOOD SCREWS (4 pcs)

# STEP 1: 3 4 2 X4 6 <u>X4</u>





### **ASSEMBLY INSTRUCTIONS**

ITEM NO.WF212650



#### **IMPORTANT NOTE:**

- ① PLACE ALL PARTS ON A CLEAN AND SMOOTH SURFACE SUCH AS A RUG OR CARPET TO AVOID THE PARTS FROM BEING SCRATCHED.
- ② BEFORE YOU BEGIN, KINDLY FOLLOW THE ASSEBLY INSTRUCTIONS STEP BY STEP.
- ③ DO NOT TIGHTEN ALL SCREWS AND BOLTS UNTIL THE CHAIR IS FULLY SET-UP.



# Part List

# Hardware List

| A                            |                      |
|------------------------------|----------------------|
|                              | Ø 1/4" x 40 mm       |
| BACK FRAME (4 pcs)           | BOLT (8pcs)          |
| B                            | 2                    |
|                              | Ø 1/4" x 55 mm       |
| SEAT FRAME (4 pcs)           | BOLT (16 pcs)        |
|                              |