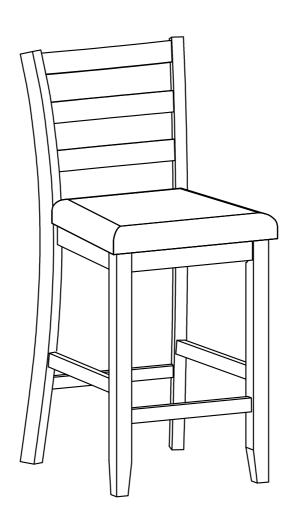

# Part List

# Hardware List

| A                            |                      |
|------------------------------|----------------------|
|                              | Ø 1/4" x 40 mm       |
| BACK FRAME (4 pcs)           | BOLT (8pcs)          |
| B                            | 2                    |
|                              | Ø 1/4" x 55 mm       |
| SEAT FRAME (4 pcs)           | BOLT (16 pcs)        |
|                              | 3                    |
|                              | Ø 1/4" x 75 mm       |
| LEG LEFT (4 pcs)             | BOLT (16 pcs)        |
|                              | 4                    |
|                              | Ø5/16" x 13 mm       |
| LEG RIGHT (4 pcs)            | FLAT WASHER (40 pcs) |
| E)                           | Ø5/16" x 19 mm       |
| LEFT SIDE STRETCHER (4 pcs)  | LOCK WASHER (40 pcs) |
| F)                           | 6 4 mm               |
| RIGHT SIDE STRETCHER (4 pcs) | ALLEN KEY (1 pc)     |
| G (                          | <b>7</b>             |
| 86/                          | Ø4 x 38 mm           |
| FRONT STRETCHER (4 pcs)      | WOOD SCREWS (24 pcs) |