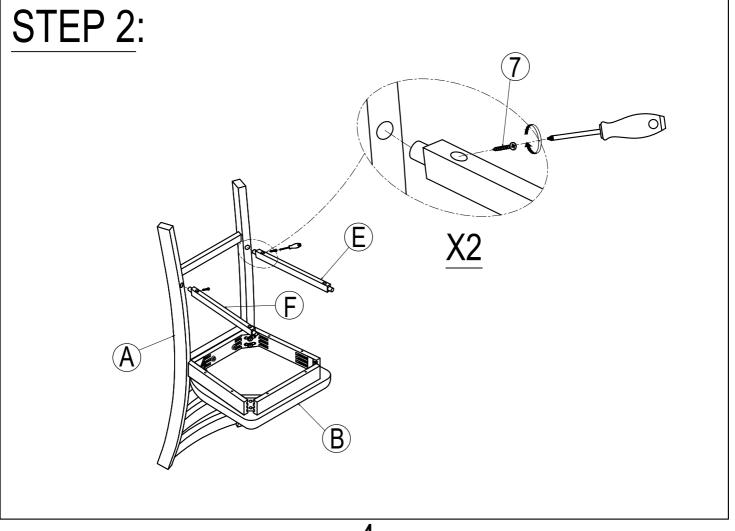

5 mm       |
| SEAT FRAME (4 pcs)           | BOLT (16 pcs)        |
|                              | 3                    |
|                              | Ø 1/4" x 75 mm       |
| LEG LEFT (4 pcs)             | BOLT (16 pcs)        |
|                              | 4                    |
|                              | Ø5/16" x 13 mm       |
| LEG RIGHT (4 pcs)            | FLAT WASHER (40 pcs) |
| E)                           | Ø5/16" x 19 mm       |
| LEFT SIDE STRETCHER (4 pcs)  | LOCK WASHER (40 pcs) |
| F)                           | 6 4 mm               |
| RIGHT SIDE STRETCHER (4 pcs) | ALLEN KEY (1 pc)     |
| G (                          | <b>7</b>             |
| 86/                          | Ø4 x 38 mm           |
| FRONT STRETCHER (4 pcs)      | WOOD SCREWS (24 pcs) |





# STEP 3: