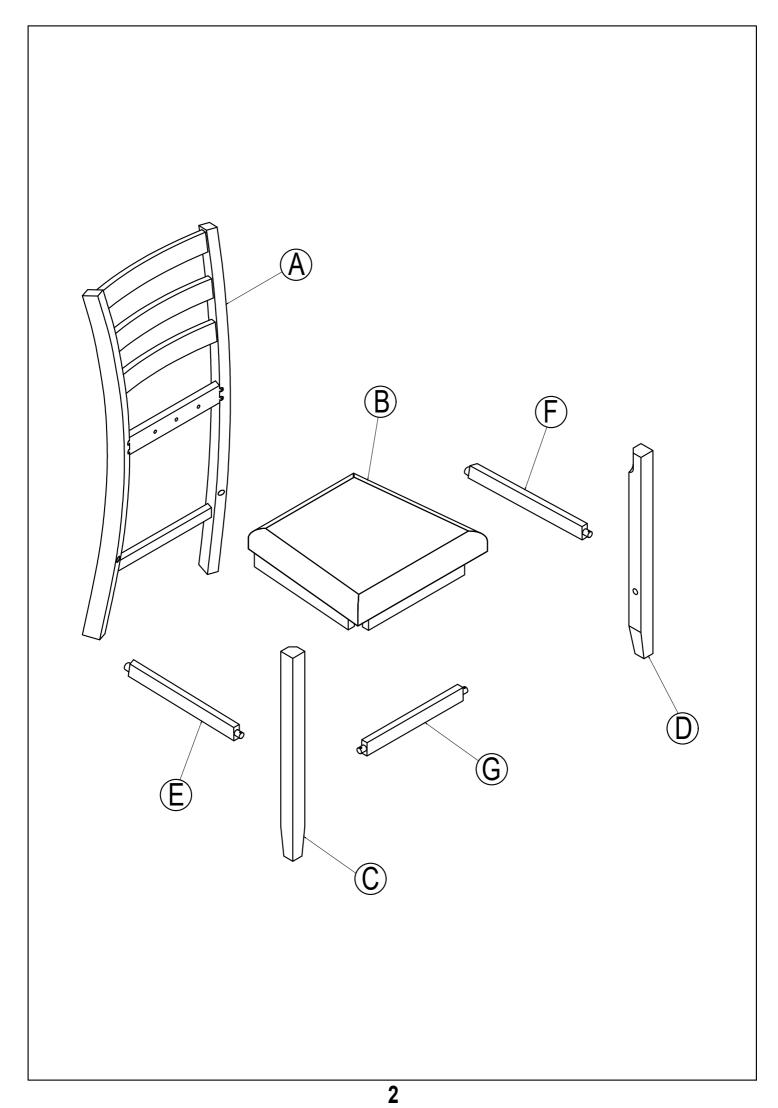

# Part List

# Hardware List

| A                            |                      |
|------------------------------|----------------------|
|                              | Ø 1/4" x 40 mm       |
| BACK FRAME (4 pcs)           | BOLT (8pcs)          |
| B                            | 2                    |
|                              | Ø 1/4" x 55 mm       |
| SEAT FRAME (4 pcs)           | BOLT (16 pcs)        |
|                              | 3                    |
|                              | Ø 1/4" x 75 mm       |
| LEG LEFT (4 pcs)             | BOLT (16 pcs)        |
|                              | 4                    |
|                              | Ø5/16" x 13 mm       |
| LEG RIGHT (4 pcs)            | FLAT WASHER (40 pcs) |
| E)                           | Ø5/16" x 19 mm       |
| LEFT SIDE STRETCHER (4 pcs)  | LOCK WASHER (40 pcs) |
| F)                           | 6 4 mm               |
| RIGHT SIDE STRETCHER (4 pcs) | ALLEN KEY (1 pc)     |
| G (                          | <b>7</b>             |
| 86/                          | Ø4 x 38 mm           |
| FRONT STRETCHER (4 pcs)      | WOOD SCREWS (24 pcs) |