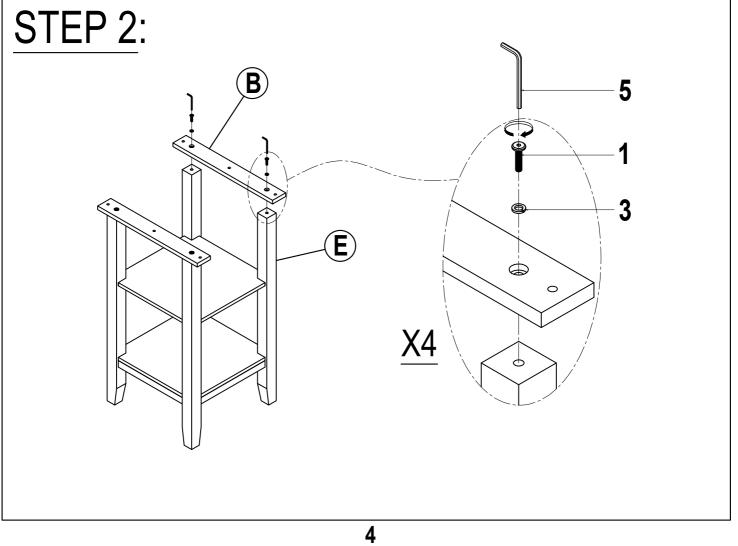

EM NO.WF212654

If you have any questions, please feel free to contact us. Email: lowes.team@qualfurn.net



#### **IMPORTANT NOTE:**

- ① PLACE ALL PARTS ON A CLEAN AND SMOOTH SURFACE SUCH AS A RUG OR CARPET TO AVOID THE PARTS FROM BEING SCRATCHED.
- ② BEFORE YOU BEGIN, KINDLY FOLLOW THE ASSEBLY INSTRUCTIONS STEP BY STEP.
- ③ DO NOT TIGHTEN ALL SCREWS AND BOLTS UNTIL THE CHAIR IS FULLY SET-UP.



# Part List Hardware List (B) Ø 1/4" x 35mm BOLT (10 pcs) TABLE TOP (1 pc) Ø 1/4" x 55 mm BOLT (4 pcs) BASE PANEL (2 pcs) Ø5/16" x 13 mm FLAT WASHER (14 pcs) SHELVES PANEL (1 pc) Ø5/16" x 19 mm LOCK WASHER (10 pcs) **(5)** TABLE SHELVES (1 pc) 4 mm ALLEN KEY (1pc) 6

A

**B** 

 $\overline{\mathbb{C}}$ 

(D)

E

TABLE LEG (4 pcs)

Ø 4 x 38 mm

WOOD SCREWS (4 pcs)

# STEP 1: 3 4 2 X4 6 <u>X4</u>





### **ASSEMBLY INSTRUCTIONS**

ITEM NO.WF212650



#### **IMPORTANT NOTE:**

- ① PLACE ALL PARTS ON A CLEAN AND SMOOTH SURFACE SUCH AS A RUG OR CARPET TO AVOID THE PARTS FROM BEING SCRATCHED.
- ② BEFORE YOU BEGIN, KINDLY FOLLOW THE ASSEBLY INSTRUCTIONS STEP BY STEP.
- ③ DO NOT TIGHTEN ALL SCREWS AND BOLTS UNTIL THE CHAIR IS FULLY SET-UP.



# Part List

# Hardware List

| A                            |                      |
|------------------------------|----------------------|
|                              | Ø 1/4" x 40 mm       |
| BACK FRAME (4 pcs)           | BOLT (8pcs)          |
| B                            | 2                    |
|                              | Ø 1/4" x 55 mm       |
| SEAT FRAME (4 pcs)           | BOLT (16 pcs)        |
|