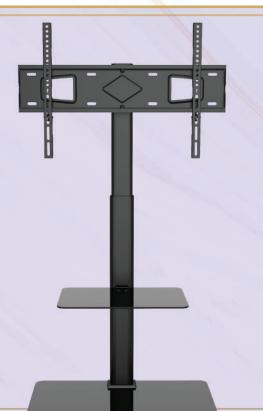

## FLOOR TV STAND

▶ 25° ◄

A secure & easy to install, low profile design

- Fits Most 37-72" TVs Weighing up to 88lbs (40kg)
- Compatible with VESA Patterns Between 200x200 and 600x400.
- Sturdy, Modern, & Low Profile Design
- Flexible ±25° Swivel Range
- Built-in Cable Management System
- Solid Metal Construction with Two Tempered Glass Shelf and Base
- V-Bar Tech and Locking Mechanism Secure Your TV at 3 Adjustable Heights (2.4in/6cm Height Gaps)
- Ready to Install with all Hardware Included