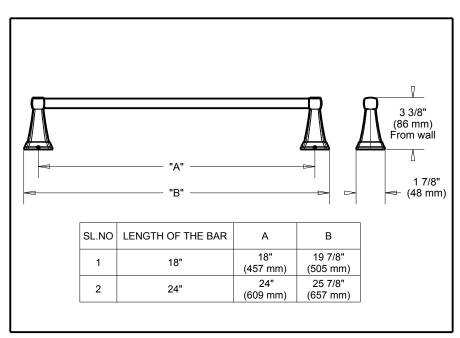

## **ACCESSORIES**

- Flynn™ Bath Collection
- Towel Bar

| <b>Submitted Model No.:</b> |  |
|-----------------------------|--|
|                             |  |

Specific Features: \_

   Mounting hardware and mounting template included with product.