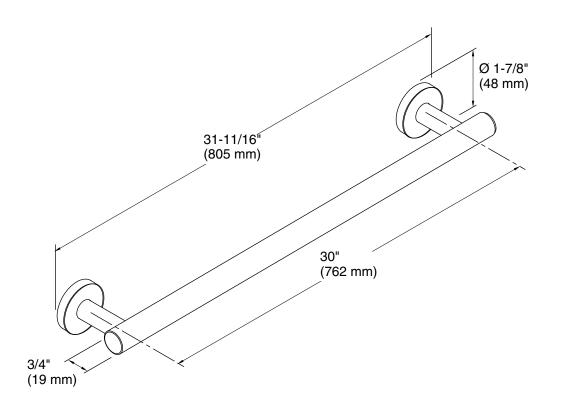

### **Included Components**

Additional Components: Installation template tools

**Purist**® 30" Towel Bar K-14437

Codes/Standards None Applicable

# **Technical Information**

All product dimensions are nominal. Material: Metal