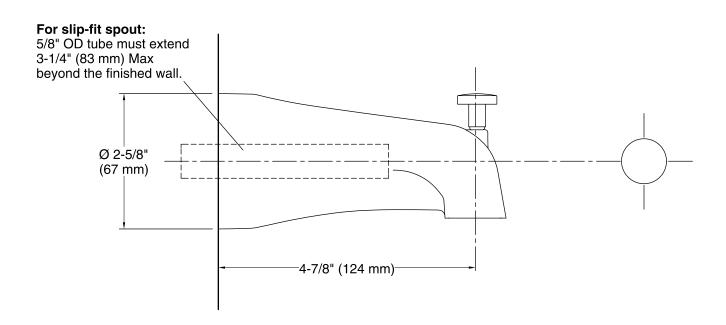

ards two times.
- Completes Devonshire design solution with KOHLER® fixtures and accessories.

### Material

Solid brass construction for durability and reliability.



### Codes/Standards

None Applicable

# KOHLER® Faucet Lifetime Limited Warranty

See website for detailed warranty information.

### **Available Color/Finishes**

Color tiles intended for reference only.

| Color | Code | Description              |
|-------|------|--------------------------|
|       | CP   | Polished Chrome          |
|       | SN   | Vibrant® Polished Nickel |
|       | РВ   | Vibrant® Polished Brass  |
|       | BN   | Vibrant® Brushed Nickel  |
|       | BV   | Vibrant® Brushed Bronze  |
|       | 2BZ  | Oil-Rubbed Bronze        |





# **Devonshire®**

Bath Spout Diverter Slip-fit Connection K-389-S



## **Technical Information**

All product dimensions are nominal.

### **Notes**

Install this product according to the installation guide.