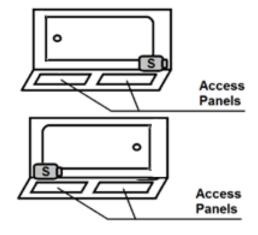

#### \*All dimensions are +/- 1/2" and subject to change without notice\* Confirm specification before installation

Standard (S) Pump Locations