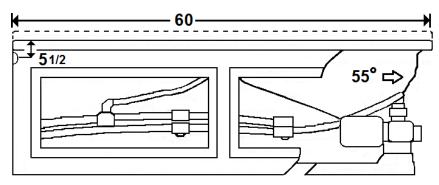

#### \*All dimensions are +/- 1/2" and subject to change without notice\* Confirm specification before installation

Standard (S) Pump Locations