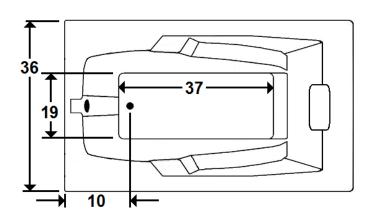

## **Technical Information**

- Weight: 135 lbs.
- Water Depth to Overflow: 15 1/4"
- Water Operating Level: 44 gal.
- Water Capacity: 58 gal.
- Sump Dimension: 37" x 19"