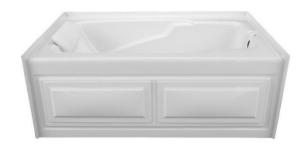

# **MERCER V** 60" x 36" Skirted Acrylic Whirlpool

<u>Model Number</u> 3660MWS**R**-WH 3660MWS**L**-WH RH & LH Drain White Whirlpool

#### 3660MWS**R**-BI 3660MWS**L**-BI RH & LH Drain Biscuit Whirlpool

### Features

- Color-matched jet trim & Pillow included
- 10 Self draining, adjustable hydrotherapy jets
- 3-Speed control for the 9 Amp pump
- · Constructed of high-gloss durable acrylic
- Pre-leveled base for easy installation
- Made in the USA