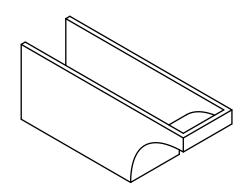

### RFTP06X08X20HUN

6"W X 8"H X 20"L HUNTINGTON ARCHITECTURAL GRADE PVC RAFTER TAIL

## **ISOMETRIC**

**EKENA MILLWORK** 2300 WEST MAIN ST. CLARKSVILLE, TX 75426 TOLL FREE: 866-607-0453 WWW.EKENAMILLWORK.COM

- 1. INSTALLATION TO BE COMPLETED IN ACCORDANCE WITH MANUFACTURER'S SPECIFICATIONS.
  2. DRAWING MAY NOT BE TO SCALE
  3. THIS DRAWING IS INTENDED FOR DESIGN AND PLANNING PURPOSES ONLY.
  4. ALL INFORMATION CONTAINED HEREIN WAS CURRENT AT THE TIME OF DEVELOPMENT BUT MUST BE REVIEWED AND APPROVED BY THE PRODUCT MANUFACTURER TO BE CONSIDERED ACCURATE.
- 5. ARCHITECTURAL GRADE PVC PRODUCTS ARE MADE FROM EXPANDED CELLULAR PVC AND COME NATURALLY WHITE BUT MAY BE **PAINTED**