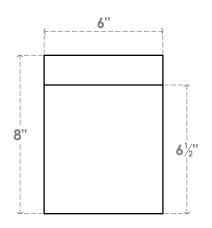

### RFTP06X08X20HUN

6"W X 8"H X 20"L HUNTINGTON ARCHITECTURAL GRADE PVC RAFTER TAIL

## **FRONT PROFILE**