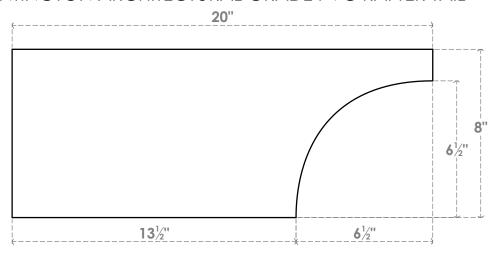

### RFTP06X08X20HUN

6"W X 8"H X 20"L HUNTINGTON ARCHITECTURAL GRADE PVC RAFTER TAIL

# SIDE PROFILE