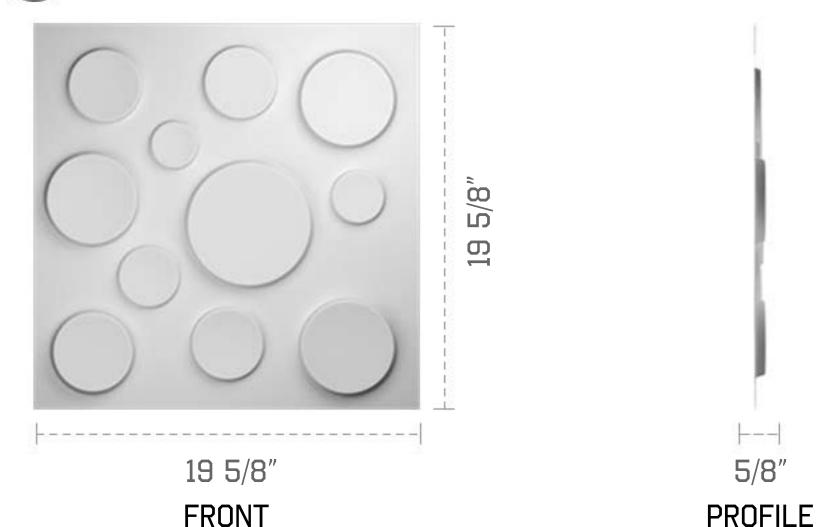

## WP20X20CSWH

19 5/8"W X 19 5/8"H COSMO ENDURAWALL DECORATIVE 3D WALL PANEL, WHITE

EKENA MILLWORK 2300 WEST MAIN ST. CLARKSVILLE, TX 75426 TOLL FREE: 866-607-0453 WWW.EKENAMILLWORK.COM