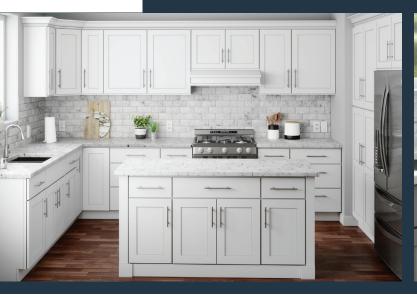

## **Ready-To-Assemble Cabinets**







## **FAIRPLAY**

White Shaker Panel Door Flat Panel Drawer



## **OVERLAKE**

**Gray Shaker Panel Door** Flat Panel Drawer

## **Features & Benefits**









SOFT CLOSE

**DRAWERS & DOORS** 





**FASY TO** ASSEMBLE

- All Plywood Box Construction provides superior strength and durability, reducing warping and ensuring long-lasting performance in high-traffic areas of your home.
- 5-piece full overlay, flat panel doors
- Reversible door swing
- · Full depth adjustable shelving
- · Matching Accessories: Crown molding, Scribe molding, and Fillers of multiple sizes
- Limited lifetime warranty



Have a Lowe's designer, design your kitchen.