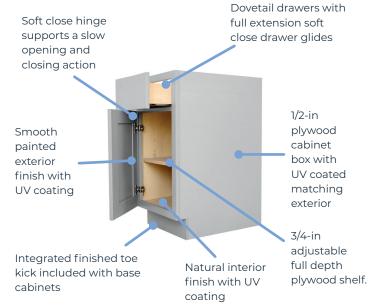

## **Features & Benefits**

SOFT CLOSE

**DRAWERS & DOORS** 

**FASY TO** ASSEMBLE

- All Plywood Box Construction provides superior strength and durability, reducing warping and ensuring long-lasting performance in high-traffic areas of your home.
- 5-piece full overlay, flat panel doors
- Reversible door swing
- · Full depth adjustable shelving
- · Matching Accessories: Crown molding, Scribe molding, and Fillers of multiple sizes
- Limited lifetime warranty