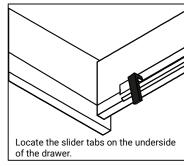

#### **DRAWER REMOVAL**

#### REMOVAL

- 1. Pull tabs toward center
- 2. Lift and pull drawer out