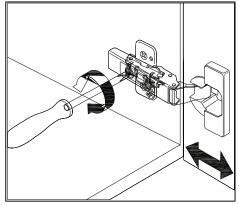

### DOOR ADJUSTMENT

Adjusts the door vertically

Adjusts the door horizontally

Adjusts the door forward and backwards