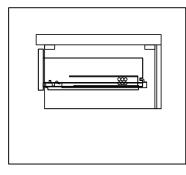

#### **DRAWER REMOVAL**

#### REMOVAL

- 1. Pull tabs toward center
- 2. Lift and pull drawer out

### **RE-INSTALL**

- 1. Align drawer hole with slider stud
- 2. Push tabs back in to secure