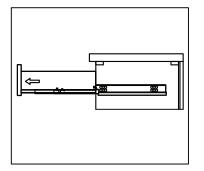

#### **DRAWER REMOVAL**

#### REMOVAL

- 1. Pull tabs toward center
- 2. Lift and pull drawer out