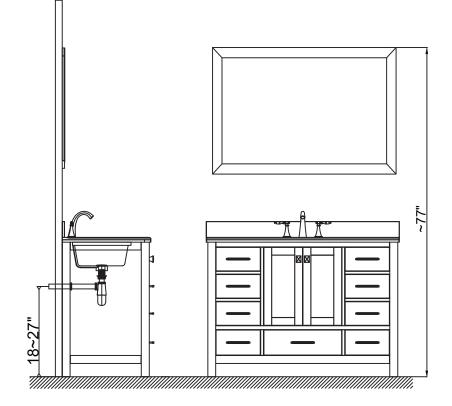

# INSTALLATION GUIDE SKU: GS-50048

Prior to installation, please check the items you have received against the packaging list. Report any missing items to your local dealed immediately.

Protect all surfaces from sharp objects, high heat sources, direct prolinged sunlight, and chemical hazards.