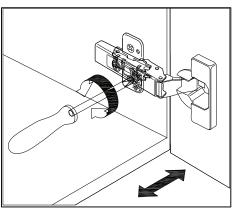

### DOOR ADJUSTMENT

Adjusts the door vertically

Adjusts the door horizontally

Adjusts the door forward and backwards