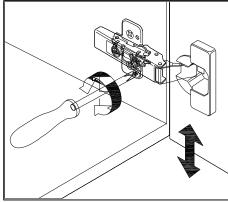

### DOOR ADJUSTMENT

Adjusts the door vertically

Adjusts the door horizontally

Adjusts the door forward and backwards