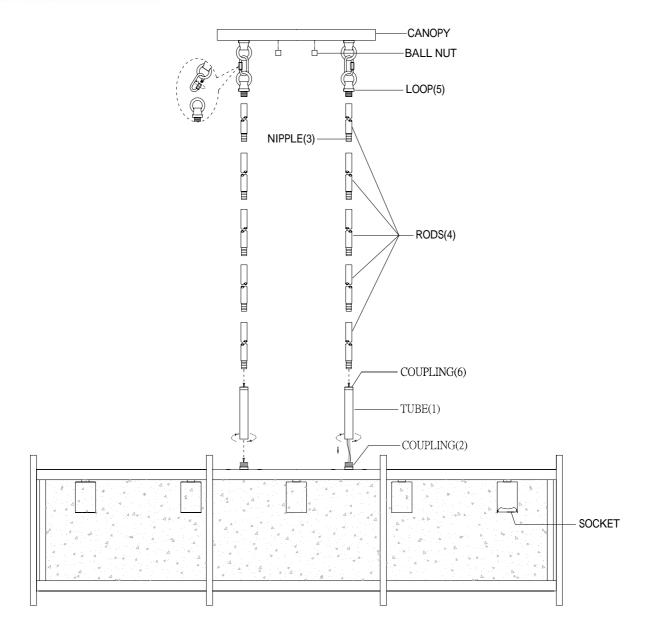

## **ASSEMBLY INSTRUCTIONS**

- 1. Carefully unpack and identify all parts referring to illustration for parts identification.
- 2. Turn the power to the installation point OFF.
- 3.Install the tube (1) into the coupling (2).
- 4. Assemble the rods (4) together using the nipple (3). Attach the bottom end of rods (4) onto the coupling (6). Attach the other end of rods (4) onto the loop (5).
- 5.Refer to the additional installation instructions included with the product for wiring and installation.
- 6.Install proper bulbs (not included) into each socket referring to the markings and/or labels on the fixture for maximum wattage
- 8. Restore power to the installation point and retain this sheet for future reference.