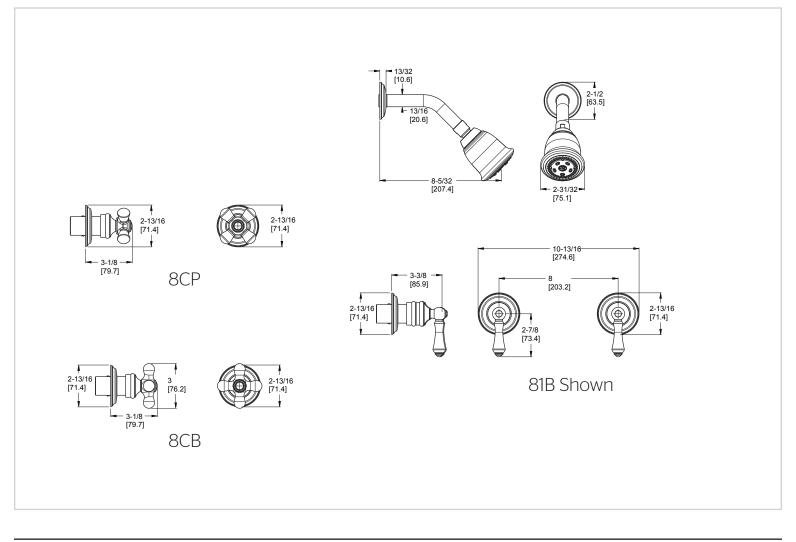

# Pfirst Series™

Tub & Shower

LG07-81BC Finish(C) LG07-8CBC Finish(C) LG07-8CPC Finish(C)

## Specifications

#### Features

- 1.8 GPM Flow Rate (Showerhead)
- Multi-Function Showerhead (3 Functions: Full, Massage, and Combo)
- Metal Lever Handles (81B Only)
- Metal Cross Handles (8CB Only)
- Porcelain Cross Handles (8CP Only)
- Trim Only, Valve Not Included.
- Order 07-31XA Valve
- Pforever Warranty®