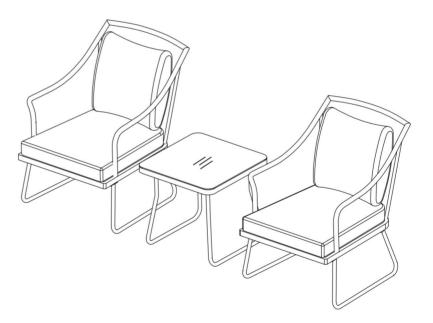

|                                         | 2        |
| В     | Chair Deck      |                                         | 2        |
| С     | Chair Leg       | G                                       | 2        |
| D     | Table Top       | $\bigcirc$                              | 1        |
| E     | Table Leg       | 21                                      | 2        |
| F     | Table Glass     | ~~~~~~~~~~~~~~~~~~~~~~~~~~~~~~~~~~~~~~~ | 1        |
| G     | Bolt and washer | ື<br>ຫຼື<br>M6*15                       | 16X      |
| Н     | Bolt and washer | ູ່<br>M6*35                             | 10X      |
| I     | Allen Key       |                                         | 2X       |

# SAFAVIEH

### **ITEM NO.:PAT9008**

Item Weight Capacities 1SEATER:220LBS TABLE:110LBS



### PREPARATION

Before beginning assembly of product, make sure all parts are present. Compare parts with package contents list and hardware contents list. If any part is missing or damaged, do not attempt to assemble the product. EstimatedAssemblyTime: 45 minutes.

Tools Required forAssembly(included):Allen Key

Chair Assemble

Do not fully tighten bolts until assembly is complete.

1.Assemble the chair Deck(B) to the chair(A), using bolt and washer(H).

2.Assemble the Chair leg(C) to the Chair(A), using bolt and washer(G).

STEP 1

Η

STEP 2





### PREPARATION

Before beginning assembly of product, make sure all parts are present. Compare parts with package contents list and hardware contents list. If any part is missing or damaged, do not attempt to assemble the product. EstimatedA