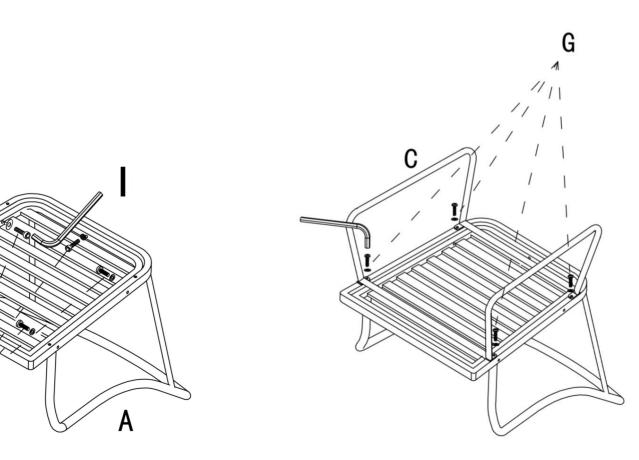

Tools Required forAssembly(included):Allen Key

Chair Assemble

Do not fully tighten bolts until assembly is complete.

1.Assemble the chair Deck(B) to the chair(A), using bolt and washer(H).

2.Assemble the Chair leg(C) to the Chair(A), using bolt and washer(G).

STEP 1

Η

STEP 2