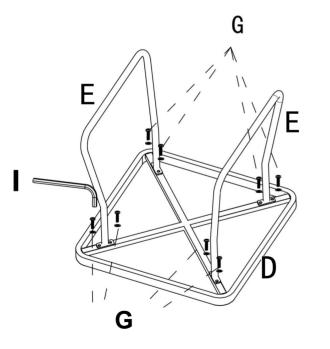

Table Assemble

Do not fully tighten bolts until assembly is complete.

3.Assemble the table leg(E) to the table top(D), using bolt and washer(G). Then put the glass(F) on the table top.

### STEP 3