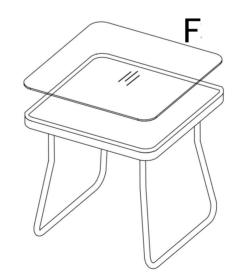

Table Assemble

Do not fully tighten bolts until assembly is complete.

3.Assemble the table leg(E) to the table top(D), using bolt and washer(G). Then put the glass(F) on the table top.

### STEP 3