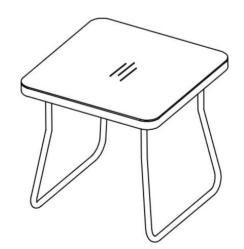

Table Assemble

Do not fully tighten bolts until assembly is complete.

3.Assemble the table leg(E) to the table top(D), using bolt and washer(G). Then put the glass(F) on the table top.

### STEP 3