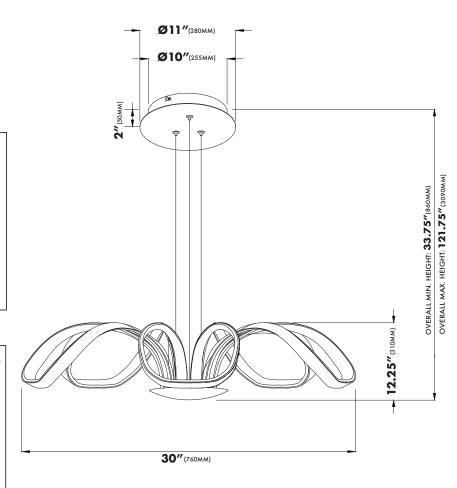

## MODEL#VMC32420 DIMENSIONS

CANOPY WIDTH: **Ø11"**(280MM)

OVERALL MAX. HEIGHT: **121.75"**(3090MM)

THE MEASUREMENTS ARE ROUNDED TO THE NEAREST 1/4"