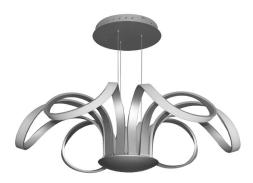

## **FEATURES**

- Aluminum Body / Acrylic Prismatic Lens
- Suspension Fixture w/ Angle and Height Adjustable Cables
- 4000 Lumens
- 80 Watts / 120 Volts / >80 CRI
- 3000 Kelvin Color Temperature
- Dimmable LED (15% 100%) with ELV Electric Low Voltage Dimmers
- Dry Rated