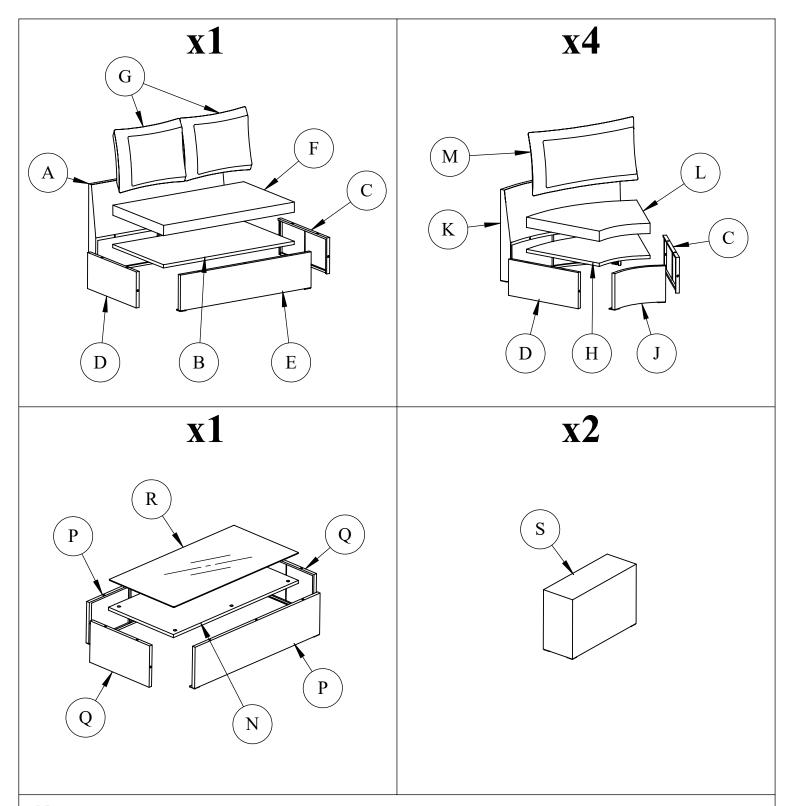

### CARTON CONTENT:

#### WF288779

- (A) x 1
- (B) x 1
- (C) x 1
- (D) x 1
- (E) x 1
- (F) x 1

- (G) x 2
- (N) x 1
- (P) x 2
- Q x 2
- (R) x 1
- HARDWARE

#### WF288780

- (C) x 4
- (D) x 4

(J) x 4

(K) x 4

#### WF288781

(H) x 4

(L) x 4

### WF288782

(M) x 4

(S) x 2