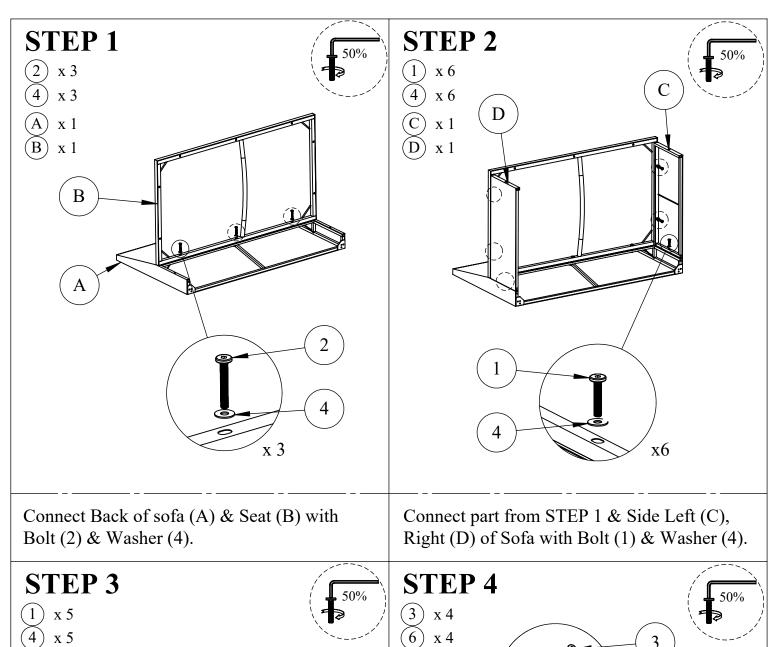

#### Note:

- 1. 50% Tighten before fixing all scews, Allen wrench is recommended instead of an electric drill.
- 2. Place the item on a flat ground to adjust and make sure it remains stable.
- 3. Tighten up all screw with tools gradually.
- 4. If screw are not aligned with holes furing assembly, please loosen all the other screws to 50% and continue the assembly process.
- 5. If the item is not stable, please loosen all screws, adjust it on a flat ground and tighten up all screws again.
- 6. Note: If one or some screws are fully tighten during assembly, chances are the others will not be aligned with holes. In addition, all the holes are designed to be relatively larger to provide more space for the adjustment of the screws.

### Hardware:

with Bolt (3).

of Sofa (E) with Bolt (1) & Washer (4).