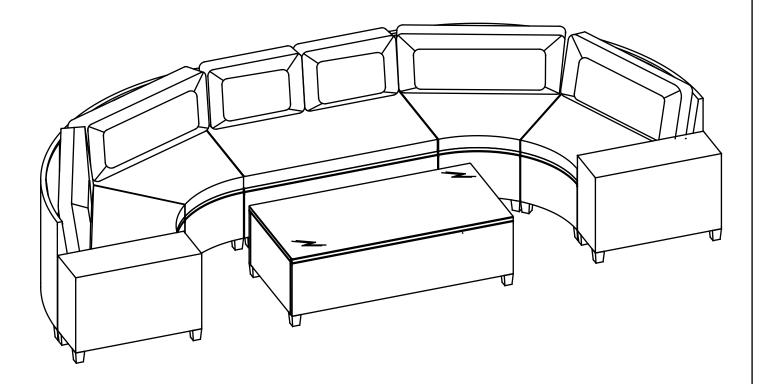

### **STEP 19**

Connect Sofa, 4 Middle & 2 Side table with Connector (7).

## **FINISH**