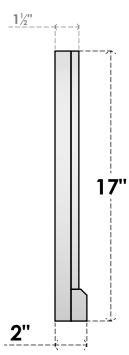

## GVPHR34X1703SN

34"W X 17"H HALF ROUND SURFACE MOUNT PVC GABLE VENT: NON-FUNCTIONAL, W/ 2"W X 2"P **BRICKMOULD SILL FRAME** 

**FRONT** 

SIDE

LOUVER HEIGHT: 2 5/8"

LOUVER QTY: 5

EKENA MILLWORK 2300 WEST MAIN ST. CLARKSVILLE, TX 75426 TOLL FREE: 866-607-0453 WWW.EKENAMILLWORK.COM