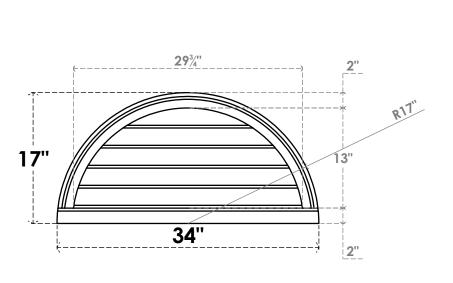

## GVPHR34X1703SN

34"W X 17"H HALF ROUND SURFACE MOUNT PVC GABLE VENT: NON-FUNCTIONAL, W/ 2"W X 2"P **BRICKMOULD SILL FRAME** 

**FRONT** 

SIDE

LOUVER HEIGHT: 2 5/8"

LOUVER QTY: 5

EKENA MILLWORK 2300 WEST MAIN ST. CLARKSVILLE, TX 75426 TOLL FREE: 866-607-0453 WWW.EKENAMILLWORK.COM