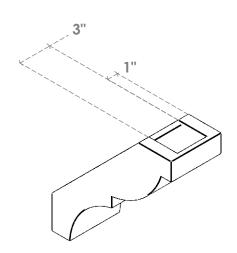

## ITEM NUMBER: BRCURO050X12000X12000VALRCPR

5"W X 12"D X 12"H VALENCIA ROUGH CEDAR WOODGRAIN OPEN TIMBERTHANE BRACE, PRIMED TAN

SIDE PROFILE

**FRONT PROFILE** 

**ISOMETRIC** 

GENERATED DATE: 04/05/2023

**EKENA MILLWORK** 2300 WEST MAIN ST. CLARKSVILLE, TX 75426 TOLL FREE: 866-607-0453 WWW.EKENAMILLWORK.COM