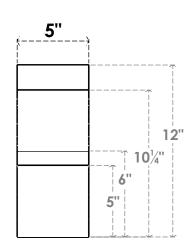

## ITEM NUMBER: BRCURO050X12000X12000VALRCPR

5"W X 12"D X 12"H VALENCIA ROUGH CEDAR WOODGRAIN OPEN TIMBERTHANE BRACE, PRIMED TAN

SIDE PROFILE

**FRONT PROFILE** 

**ISOMETRIC** 

GENERATED DATE: 04/05/2023

**EKENA MILLWORK** 2300 WEST MAIN ST. CLARKSVILLE, TX 75426 TOLL FREE: 866-607-0453 WWW.EKENAMILLWORK.COM