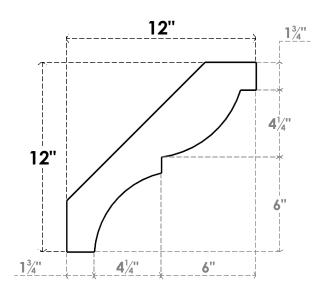

## ITEM NUMBER: BRCURO050X12000X12000VALRCPR

5"W X 12"D X 12"H VALENCIA ROUGH CEDAR WOODGRAIN OPEN TIMBERTHANE BRACE, PRIMED TAN

SIDE PROFILE

**FRONT PROFILE** 

**ISOMETRIC** 

GENERATED DATE: 04/05/2023

**EKENA MILLWORK** 2300 WEST MAIN ST. CLARKSVILLE, TX 75426 TOLL FREE: 866-607-0453 WWW.EKENAMILLWORK.COM