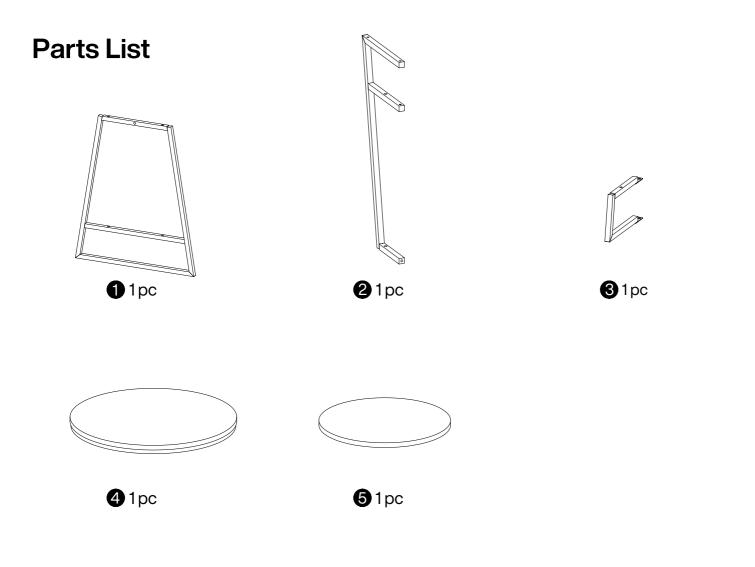

Make sure all parts are included. Most board parts are labeled or stamped on the raw edge. Contact us for a free replacement if you encounter any damaged or missing parts.

## Hardware List

| A        | X2+1 | В        | X7+1 | С        | X1+1 | E | X4 | F | X1 |
|----------|------|----------|------|----------|------|---|----|---|----|
|          |      |          |      |          |      |   |    |   |    |
| M6X12 mm |      | M6X25 mm |      | M6X35 mm |      |   |    |   |    |