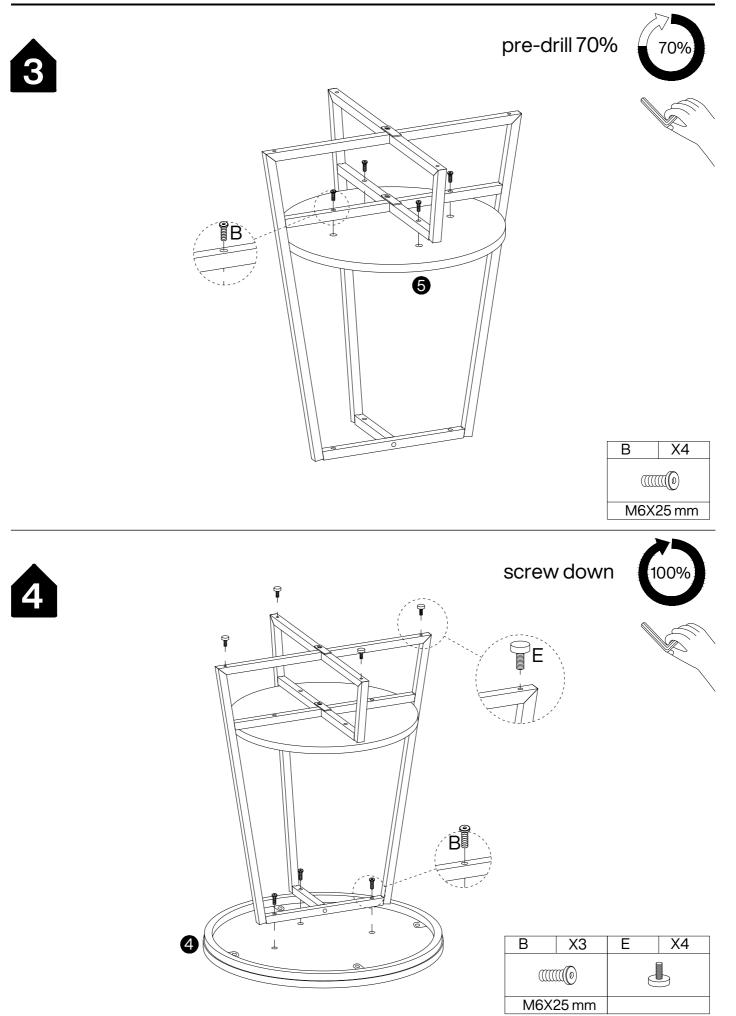

## Hardware List

| A        | X2+1 | В        | X7+1 | С        | X1+1 | E | X4 | F | X1 |
|----------|------|----------|------|----------|------|---|----|---|----|
|          |      |          |      |          |      |   |    |   |    |
| M6X12 mm |      | M6X25 mm |      | M6X35 mm |      |   |    |   |    |