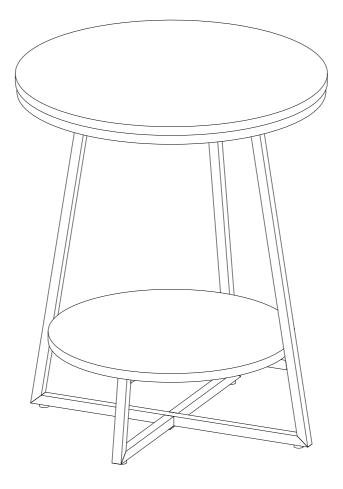

# **Assembly Instructions**

Side Table

Model No. HOGA-U0037/HOGA-U0088 HOGA-U0199

www.tribesigns.com