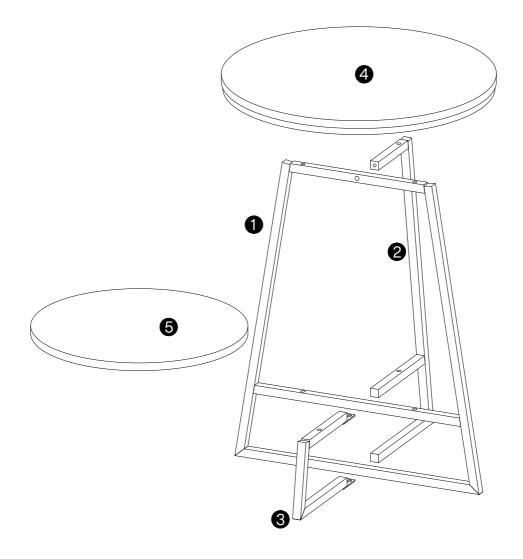

Make sure all parts are included. Most board parts are labeled or stamped on the raw edge. Contact us for a free replacement if you encounter any damaged or missing parts.

## Hardware List

| A        | X2+1 | В        | X7+1 | С        | X1+1 | E | X4 | F | X1 |
|----------|------|----------|------|----------|------|---|----|---|----|
|          |      |          |      |          |      |   |    |   |    |
| M6X12 mm |      | M6X25 mm |      | M6X35 mm |      |   |    |   |    |