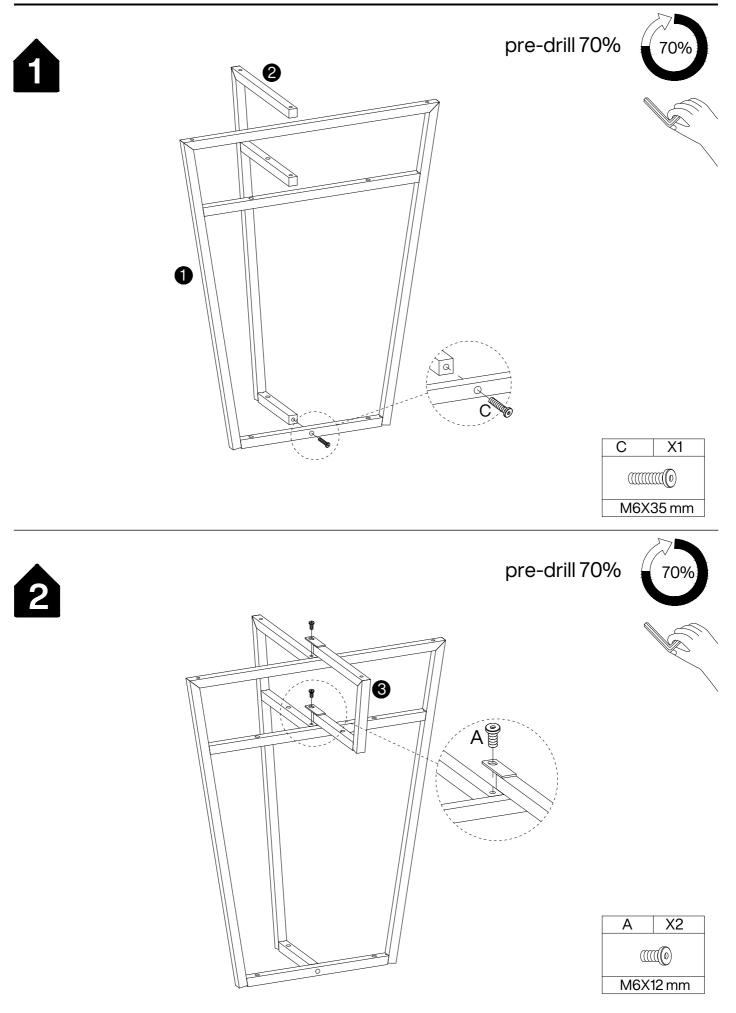

## Hardware List

| A        | X2+1 | В        | X7+1 | С        | X1+1 | E | X4 | F | X1 |
|----------|------|----------|------|----------|------|---|----|---|----|
|          |      |          |      |          |      |   |    |   |    |
| M6X12 mm |      | M6X25 mm |      | M6X35 mm |      |   |    |   |    |