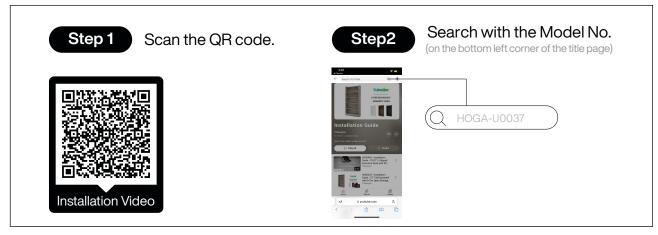

#### How to Get the Assembly Video

Note: If you can't find the assembly video, please contact us.

We recommend using hand tools for assembly.

If an electric screwdriver is used, reduce power and torque to avoid damage to the product.