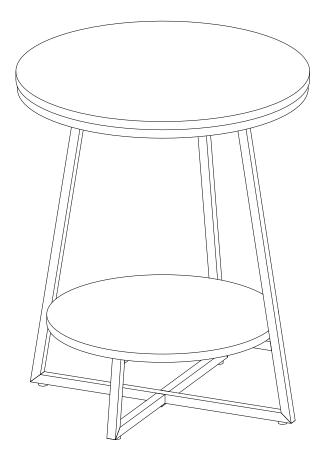

## Hardware List

| A        | X2+1 | В        | X7+1 | С        | X1+1 | E | X4 | F | X1 |
|----------|------|----------|------|----------|------|---|----|---|----|
|          |      |          |      |          |      |   |    |   |    |
| M6X12 mm |      | M6X25 mm |      | M6X35 mm |      |   |    |   |    |