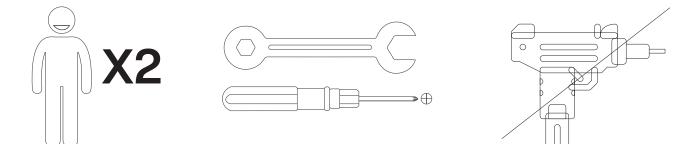

#### How to Get the Assembly Video

Note: If you can't find the assembly video, please contact us.

We recommend using hand tools for assembly.

If an electric screwdriver is used, reduce power and torque to avoid damage to the product.