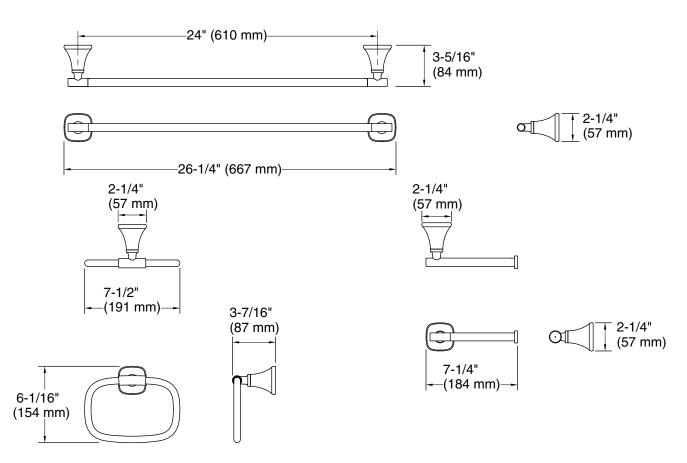

## **Technical Information**

All product dimensions are nominal.

Material: Zinc, Stainless Steel