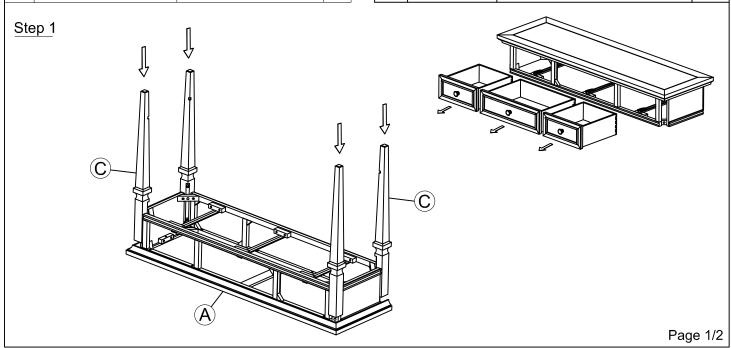

| No. | Component |            | Q'ty |
|-----|-----------|------------|------|
| A   |           | Side Table | 1    |
| B   |           | Shelves    | 1    |
| ©   |           | Legs       | 4    |

| No. | IMAGES |                        | Q'ty |
|-----|--------|------------------------|------|
| 1   |        | BOLTS 6x50 mm          | 12   |
| 2   | 0      | SPRING WASHER Ø6x12 mm | 12   |
| 3   | 0      | FLAT WASHER Ø6x19mm    | 12   |
| 4   |        | ALLEN KEY 4 mm         | 1    |