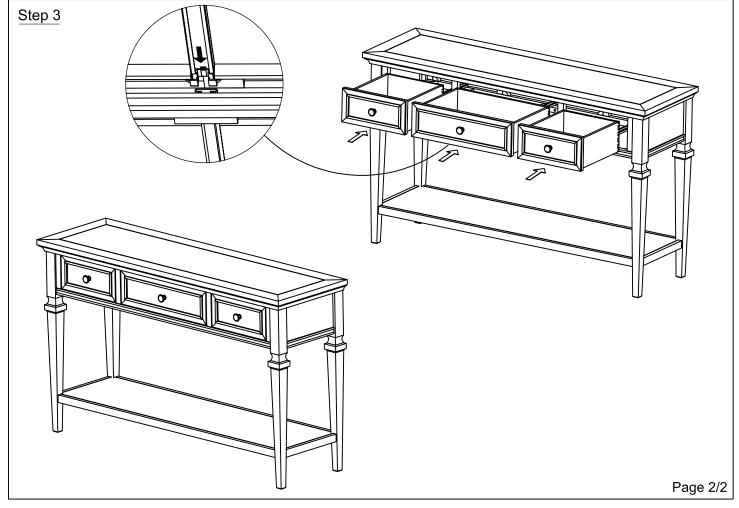

| No. | Component |            | Q'ty |
|-----|-----------|------------|------|
| A   |           | Side Table | 1    |
| B   |           | Shelves    | 1    |
| ©   |           | Legs       | 4    |

| No. | IMAGES |                        | Q'ty |
|-----|--------|------------------------|------|
| 1   |        | BOLTS 6x50 mm          | 12   |
| 2   | 0      | SPRING WASHER Ø6x12 mm | 12   |
| 3   | 0      | FLAT WASHER Ø6x19mm    | 12   |
| 4   |        | ALLEN KEY 4 mm         | 1    |