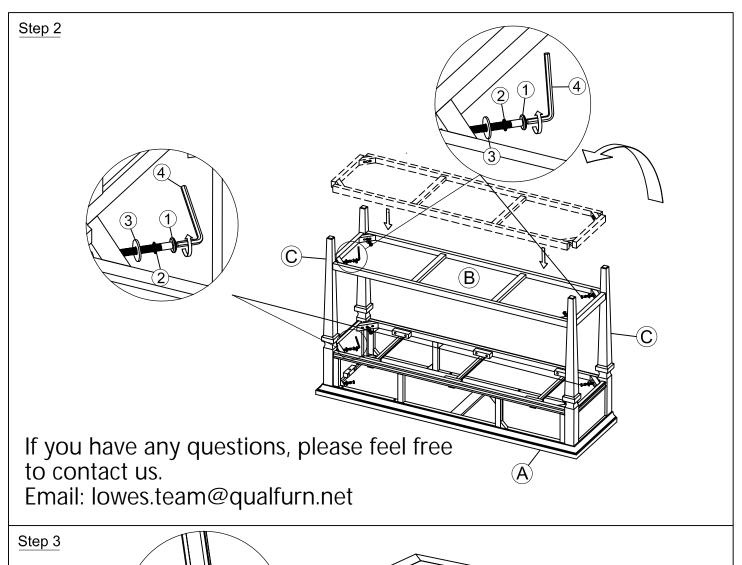

| No. | Component |            | Q'ty |
|-----|-----------|------------|------|
| A   |           | Side Table | 1    |
| B   |           | Shelves    | 1    |
| ©   |           | Legs       | 4    |

| No. | IMAGES |                        | Q'ty |
|-----|--------|------------------------|------|
| 1   |        | BOLTS 6x50 mm          | 12   |
| 2   | 0      | SPRING WASHER Ø6x12 mm | 12   |
| 3   | 0      | FLAT WASHER Ø6x19mm    | 12   |
| 4   |        | ALLEN KEY 4 mm         | 1    |