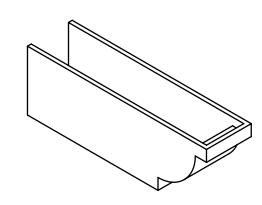

#### RFTP06X08X24ALP

6"W X 8"H X 24"L ALPINE ARCHITECTURAL GRADE PVC RAFTER TAIL

## **ISOMETRIC**

**EKENA MILLWORK** 2300 WEST MAIN ST. CLARKSVILLE, TX 75426 TOLL FREE: 866-607-0453 WWW.EKENAMILLWORK.COM

- 1. INSTALLATION TO BE COMPLETED IN ACCORDANCE WITH MANUFACTURER'S SPECIFICATIONS.
  2. DRAWING MAY NOT BE TO SCALE
  3. THIS DRAWING IS INTENDED FOR DESIGN AND PLANNING PURPOSES ONLY.
  4. ALL INFORMATION CONTAINED HEREIN WAS CURRENT AT THE TIME OF DEVELOPMENT BUT MUST BE REVIEWED AND APPROVED BY THE PRODUCT MANUFACTURER TO BE CONSIDERED ACCURATE.
- 5. ARCHITECTURAL GRADE PVC PRODUCTS ARE MADE FROM EXPANDED CELLULAR PVC AND COME NATURALLY WHITE BUT MAY BE **PAINTED**