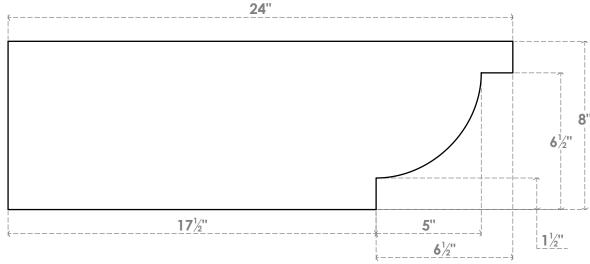

#### RFTP06X08X24ALP

6"W X 8"H X 24"L ALPINE ARCHITECTURAL GRADE PVC RAFTER TAIL

# SIDE PROFILE