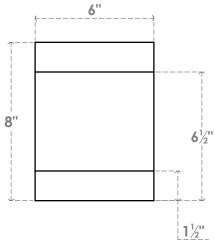

#### RFTP06X08X24ALP

6"W X 8"H X 24"L ALPINE ARCHITECTURAL GRADE PVC RAFTER TAIL

### **FRONT PROFILE**