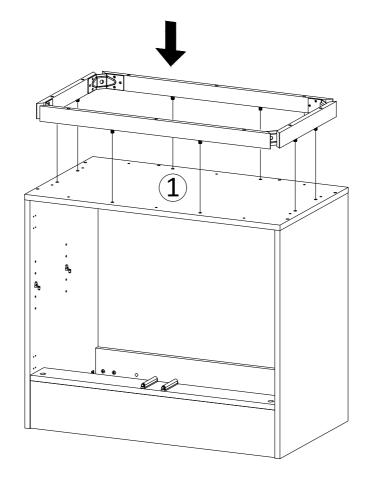

### 11

**12** 

Apply a thin bead of silicone compound around the vanity base and set the vanity top carefully in place. Remove any excess silicone compound with a wet rag