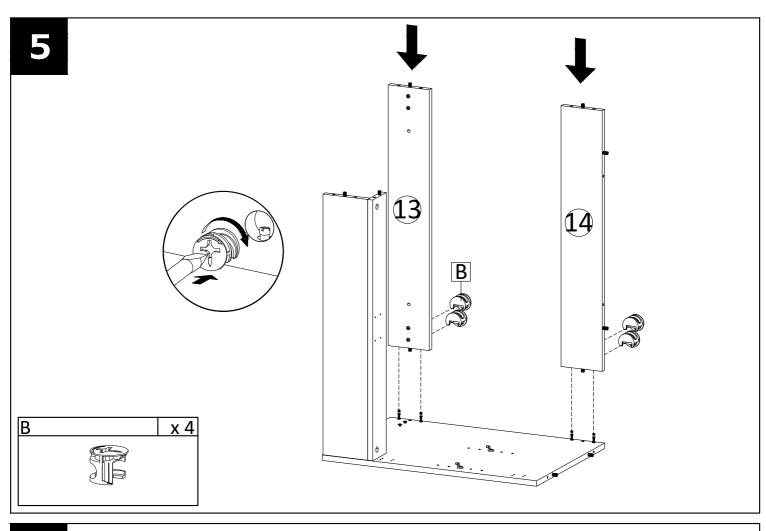

Cleaning should be done with a soft lint free cotton cloth dampened with water or furniture polish. On highly used surfaces we recommend applying a quality paste wax which should be used on a reguler basis to provide additional protection from scratches and spills. How often you apply the wax depends on how much wear the furniture receives.

#### **NOTICE & IMPORTANT SAFETY INSTRUCTIONS**

Please make sure that you have all parts indicated before you begin assembly of this item

- \* This item should be assembled on a soft surface to prevent scratching the finish during assembly.
- \* This item may require periodic tightening.
- \* If there are any questions relating to defects, missing parts, assembly issues, replacements, etc, please send a detailed email to cs@jonathany.com





















### 11





**12** 











Apply a thin bead of silicone compound around the vanity base and set the vanity top carefully in place. Remove any excess silicone compound with a wet rag