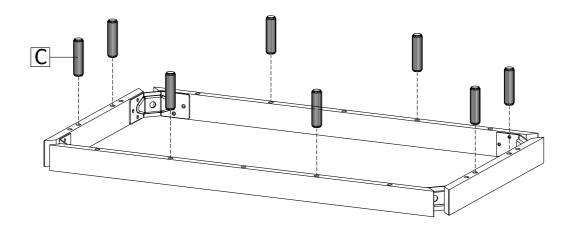

e done with a soft lint free cotton cloth dampened with water or furniture polish. On highly used surfaces we recommend applying a quality paste wax which should be used on a reguler basis to provide additional protection from scratches and spills. How often you apply the wax depends on how much wear the furniture receives.

#### **NOTICE & IMPORTANT SAFETY INSTRUCTIONS**

Please make sure that you have all parts indicated before you begin assembly of this item

- \* This item should be assembled on a soft surface to prevent scratching the finish during assembly.
- \* This item may require periodic tightening.
- \* If there are any questions relating to defects, missing parts, assembly issues, replacements, etc, please send a detailed email to cs@jonathany.com





















### 11





**12** 











Apply a thin bead of silicone compound around the vanity base and set the vanity top carefully in place. Remove any excess silicone compound with a wet rag