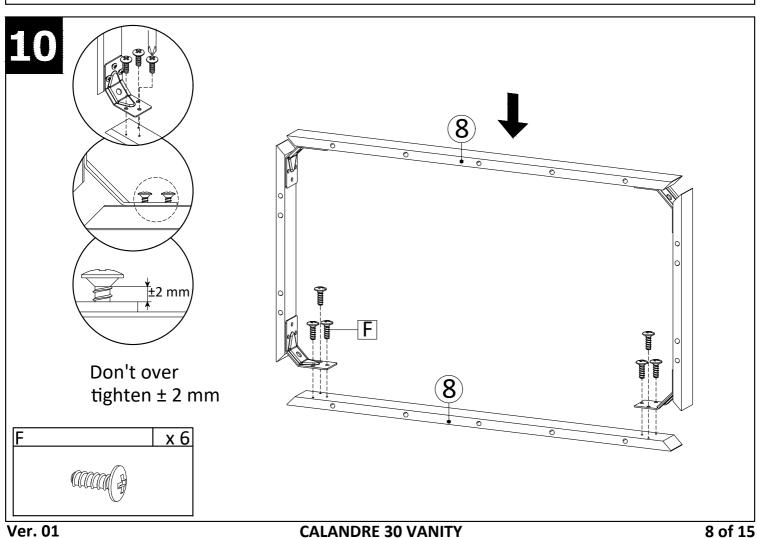

g should be done with a soft lint free cotton cloth dampened with water or furniture polish. On highly used surfaces we recommend applying a quality paste wax which should be used on a reguler basis to provide additional protection from scratches and spills. How often you apply the wax depends on how much wear the furniture receives.

#### **NOTICE & IMPORTANT SAFETY INSTRUCTIONS**

Please make sure that you have all parts indicated before you begin assembly of this item

- \* This item should be assembled on a soft surface to prevent scratching the finish during assembly.
- \* This item may require periodic tightening.
- \* If there are any questions relating to defects, missing parts, assembly issues, replacements, etc, please send a detailed email to cs@jonathany.com





















### 11





**12** 











Apply a thin bead of silicone compound around the vanity base and set the vanity top carefully in place. Remove any excess silicone compound with a wet rag