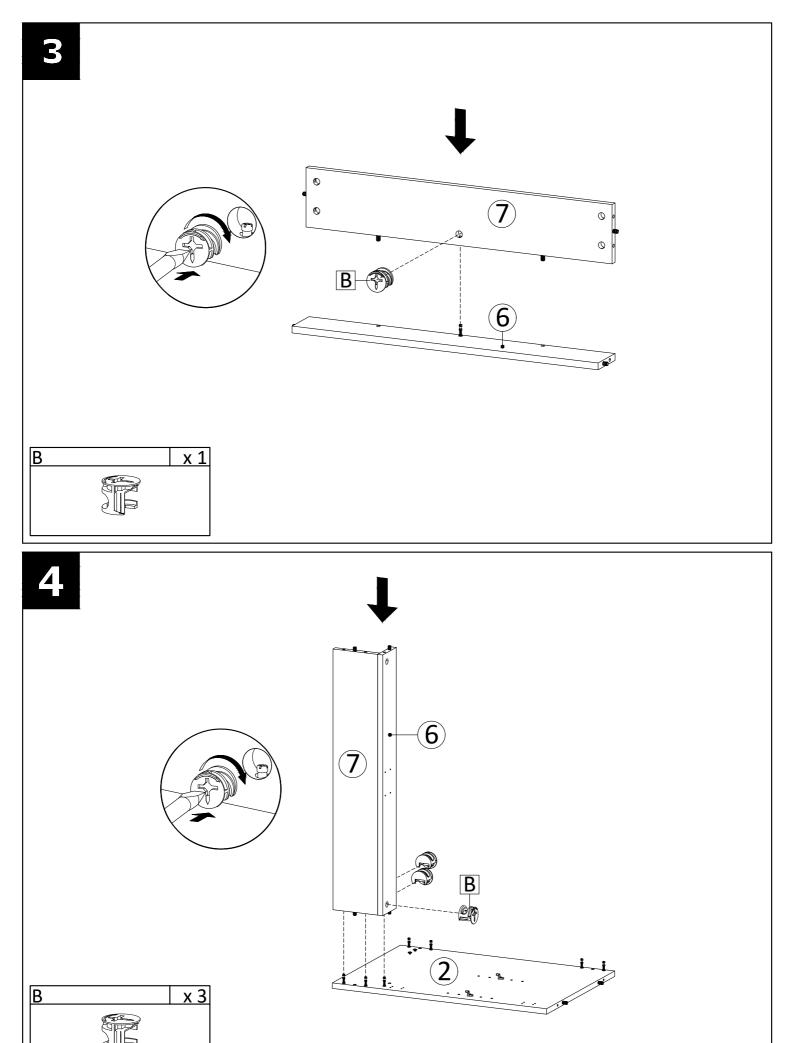

s. Cleaning should be done with a soft lint free cotton cloth dampened with water or furniture polish. On highly used surfaces we recommend applying a quality paste wax which should be used on a reguler basis to provide additional protection from scratches and spills. How often you apply the wax depends on how much wear the furniture receives.

#### **NOTICE & IMPORTANT SAFETY INSTRUCTIONS**

Please make sure that you have all parts indicated before you begin assembly of this item

- \* This item should be assembled on a soft surface to prevent scratching the finish during assembly.
- \* This item may require periodic tightening.
- \* If there are any questions relating to defects, missing parts, assembly issues, replacements, etc, please send a detailed email to cs@jonathany.com





















### 11





**12** 











Apply a thin bead of silicone compound around the vanity base and set the vanity top carefully in place. Remove any excess silicone compound with a wet rag