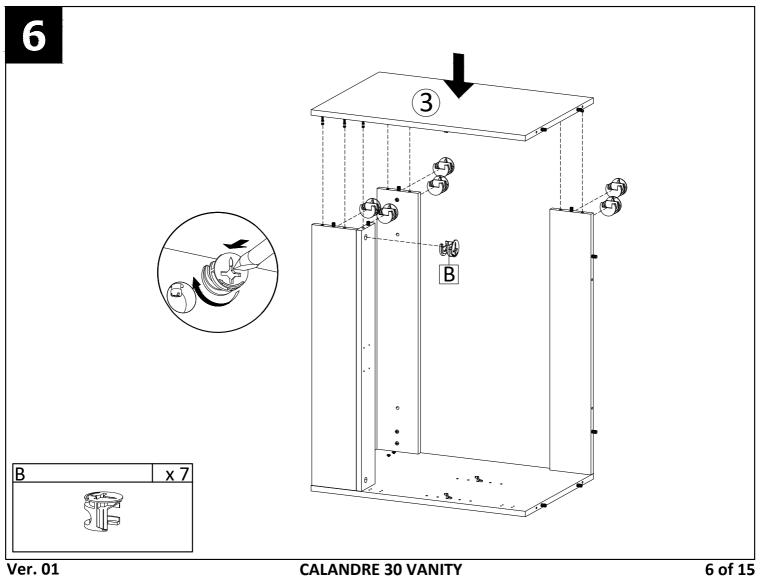

leaning should be done with a soft lint free cotton cloth dampened with water or furniture polish. On highly used surfaces we recommend applying a quality paste wax which should be used on a reguler basis to provide additional protection from scratches and spills. How often you apply the wax depends on how much wear the furniture receives.

#### **NOTICE & IMPORTANT SAFETY INSTRUCTIONS**

Please make sure that you have all parts indicated before you begin assembly of this item

- \* This item should be assembled on a soft surface to prevent scratching the finish during assembly.
- \* This item may require periodic tightening.
- \* If there are any questions relating to defects, missing parts, assembly issues, replacements, etc, please send a detailed email to cs@jonathany.com





















### 11





**12** 











Apply a thin bead of silicone compound around the vanity base and set the vanity top carefully in place. Remove any excess silicone compound with a wet rag