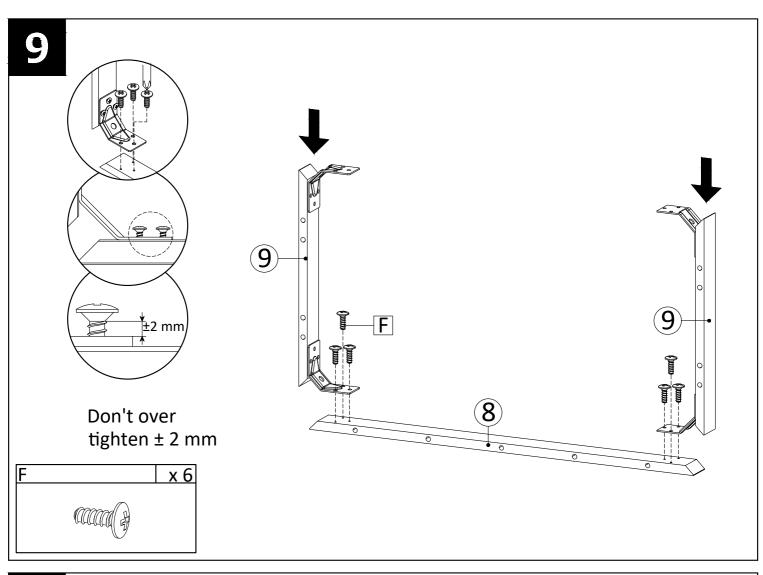

ing should be done with a soft lint free cotton cloth dampened with water or furniture polish. On highly used surfaces we recommend applying a quality paste wax which should be used on a reguler basis to provide additional protection from scratches and spills. How often you apply the wax depends on how much wear the furniture receives.

#### **NOTICE & IMPORTANT SAFETY INSTRUCTIONS**

Please make sure that you have all parts indicated before you begin assembly of this item

- \* This item should be assembled on a soft surface to prevent scratching the finish during assembly.
- \* This item may require periodic tightening.
- \* If there are any questions relating to defects, missing parts, assembly issues, replacements, etc, please send a detailed email to cs@jonathany.com





















### 11





**12** 











Apply a thin bead of silicone compound around the vanity base and set the vanity top carefully in place. Remove any excess silicone compound with a wet rag