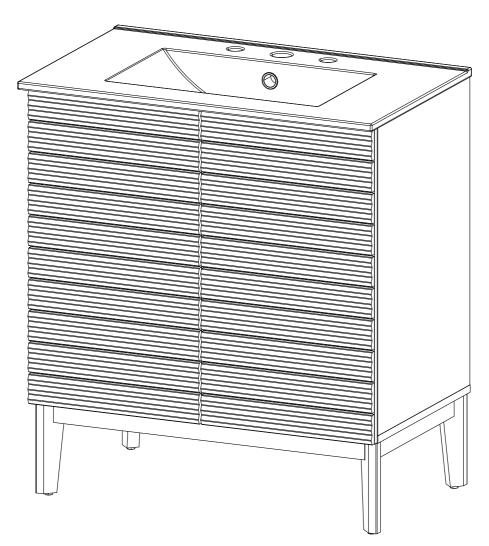

# **JONATHAN Y**

Model# VAN1006

Product Dimensions: 29"Wx18"Dx33"H



## **WARNING**:

WEIGHT CAPACITY: 42 LBS SHELF LOAD CAPACITY: 24 LBS Warning: Do not stand on Vanity. Warning: Do not over torque bolts.



#### **WARNING**

Inspect item carefully before attempting to install if there is any damage or obvious defect, do not install item may not be returned once it has been installed.

#### CARE AND MAINTENANCE

Always use felt pads under all articles to prevent discoloration or softening of the lacquer. Plastic and rubber bases on items can discolor wood. Wipe up spills immediately and avoid common hazards such as hot dishes, harsh solvents and abrasives. Cleaning should be done with a soft lint free cotton cloth dampened with water or furniture polish. On highly used surfaces we recommend applying a quality paste wax which should be used on a reguler b