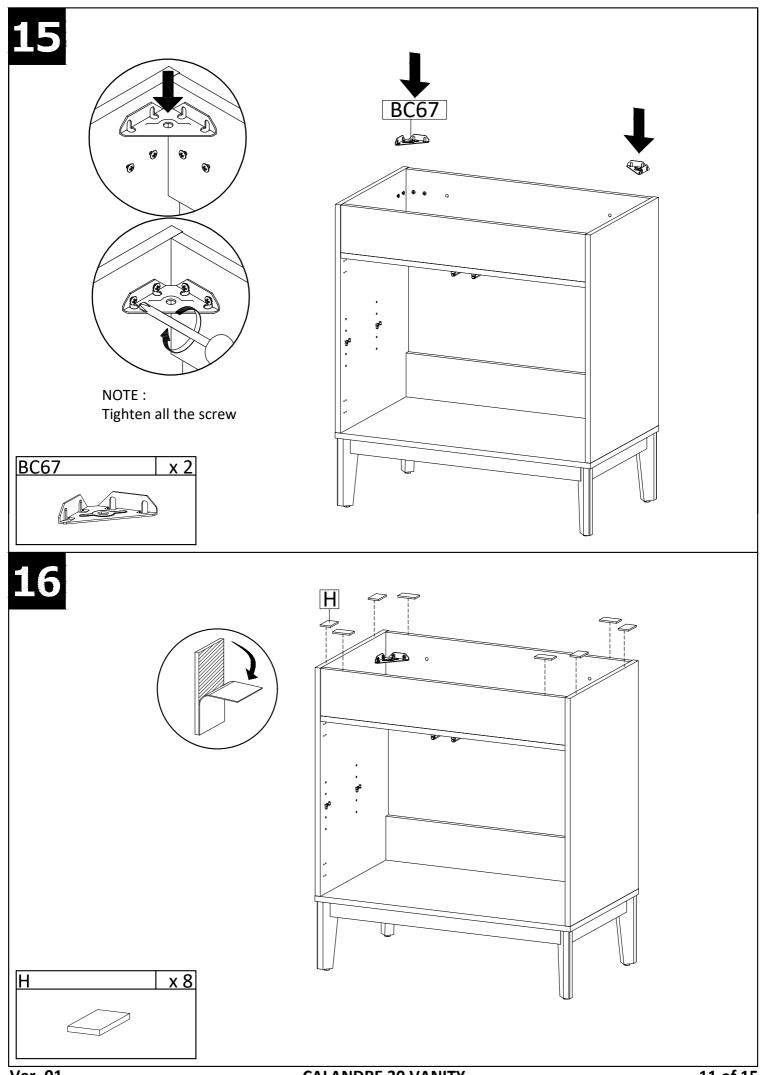

## **WARNING**:

WEIGHT CAPACITY: 42 LBS SHELF LOAD CAPACITY: 24 LBS Warning: Do not stand on Vanity. Warning: Do not over torque bolts.