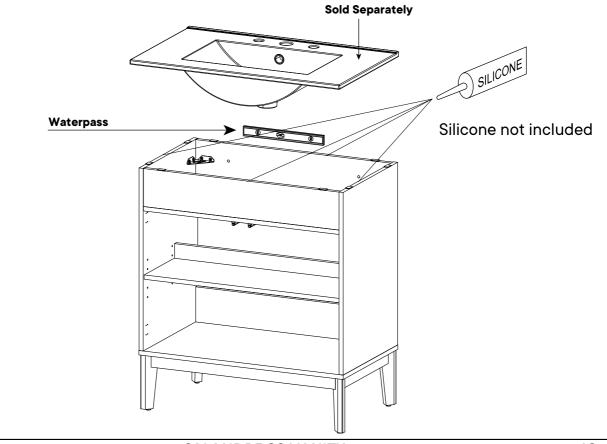

### 11

**12** 

Apply a thin bead of silicone compound around the vanity base and set the vanity top carefully in place. Remove any excess silicone compound with a wet rag