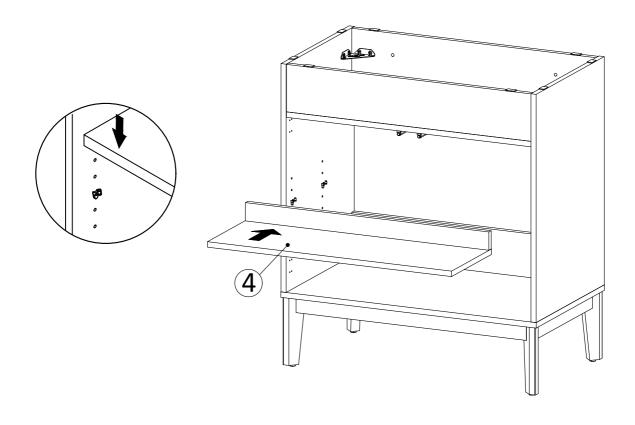

nt free cotton cloth dampened with water or furniture polish. On highly used surfaces we recommend applying a quality paste wax which should be used on a reguler basis to provide additional protection from scratches and spills. How often you apply the wax depends on how much wear the furniture receives.

#### **NOTICE & IMPORTANT SAFETY INSTRUCTIONS**

Please make sure that you have all parts indicated before you begin assembly of this item

- \* This item should be assembled on a soft surface to prevent scratching the finish during assembly.
- \* This item may require periodic tightening.
- \* If there are any questions relating to defects, missing parts, assembly issues, replacements, etc, please send a detailed email to cs@jonathany.com





















### 11





**12** 











Apply a thin bead of silicone compound around the vanity base and set the vanity top carefully in place. Remove any excess silicone compound with a wet rag