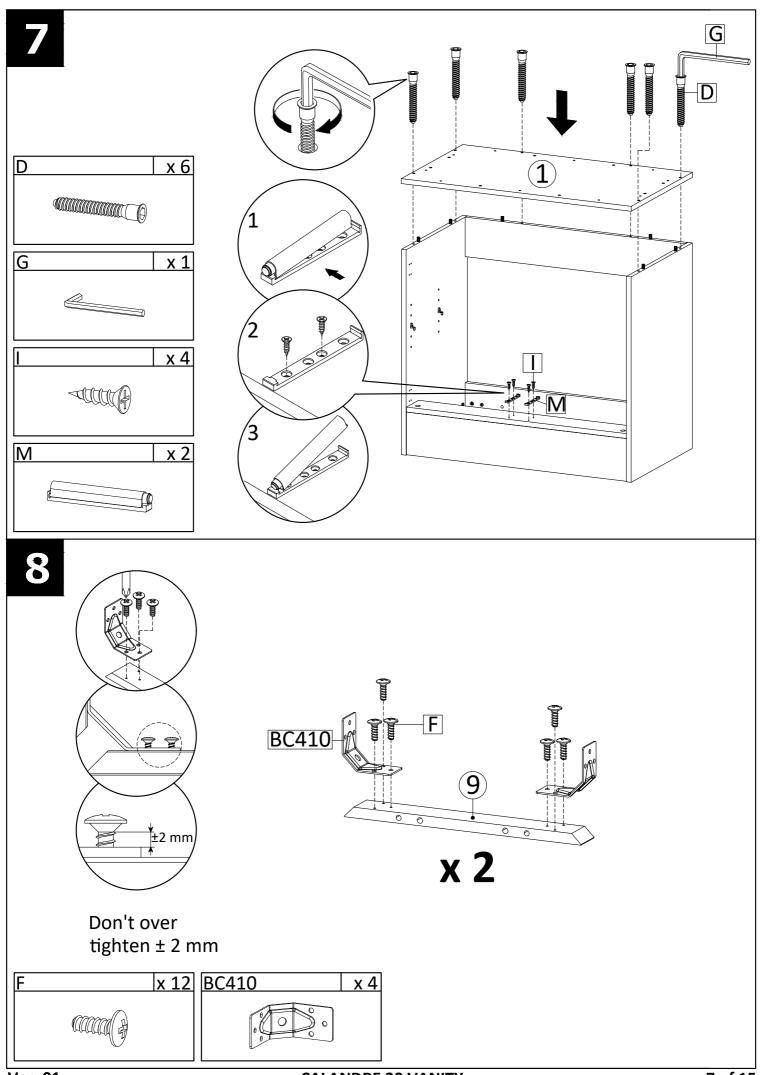

aning should be done with a soft lint free cotton cloth dampened with water or furniture polish. On highly used surfaces we recommend applying a quality paste wax which should be used on a reguler basis to provide additional protection from scratches and spills. How often you apply the wax depends on how much wear the furniture receives.

#### **NOTICE & IMPORTANT SAFETY INSTRUCTIONS**

Please make sure that you have all parts indicated before you begin assembly of this item

- \* This item should be assembled on a soft surface to prevent scratching the finish during assembly.
- \* This item may require periodic tightening.
- \* If there are any questions relating to defects, missing parts, assembly issues, replacements, etc, please send a detailed email to cs@jonathany.com





















### 11





**12** 











Apply a thin bead of silicone compound around the vanity base and set the vanity top carefully in place. Remove any excess silicone compound with a wet rag