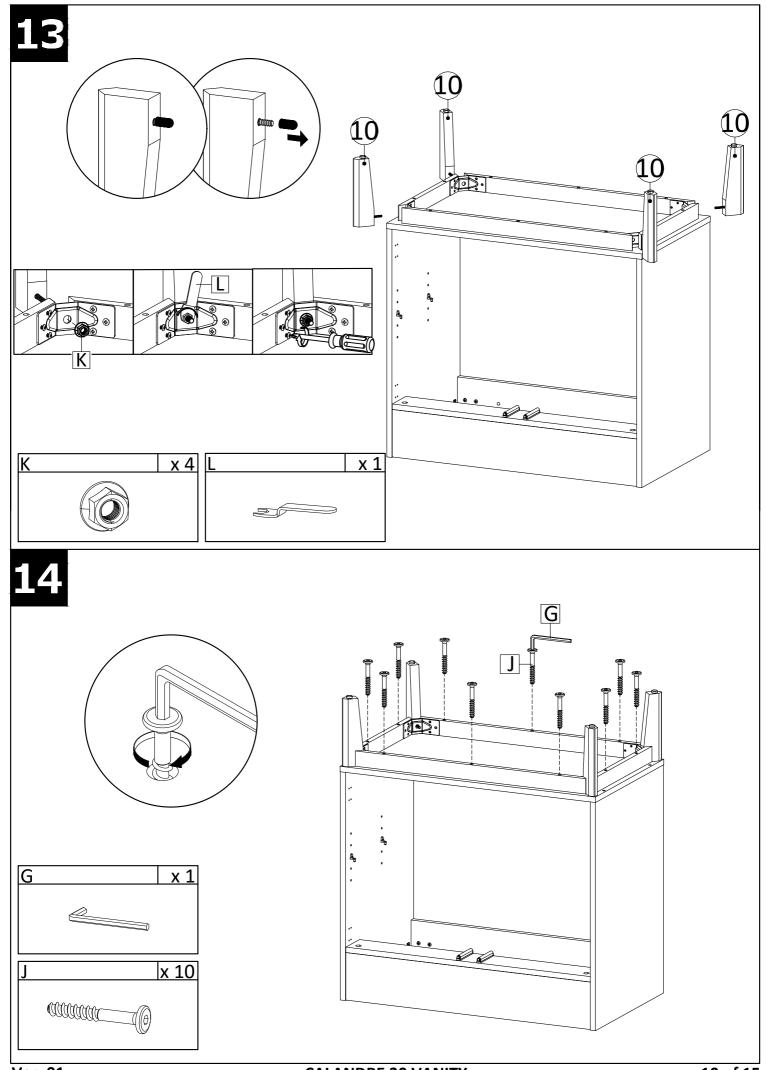

## **WARNING**:

WEIGHT CAPACITY: 42 LBS SHELF LOAD CAPACITY: 24 LBS Warning: Do not stand on Vanity. Warning: Do not over torque bolts.