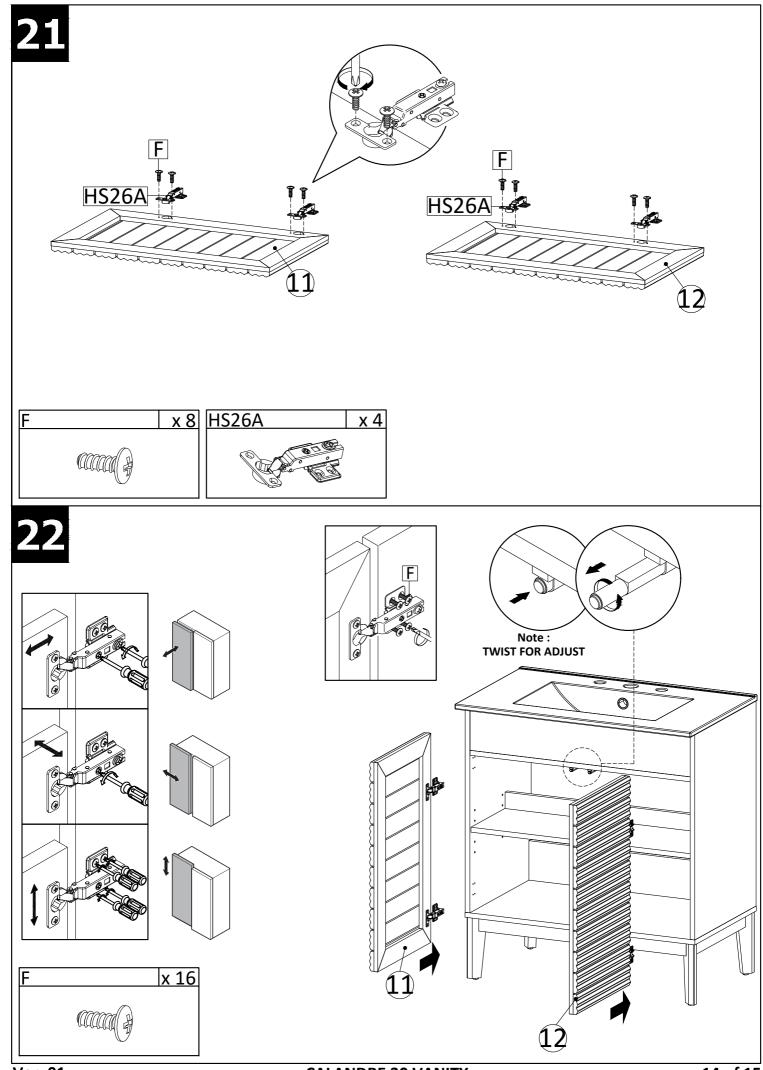

basis to provide additional protection from scratches and spills. How often you apply the wax depends on how much wear the furniture receives.

#### **NOTICE & IMPORTANT SAFETY INSTRUCTIONS**

Please make sure that you have all parts indicated before you begin assembly of this item

- \* This item should be assembled on a soft surface to prevent scratching the finish during assembly.
- \* This item may require periodic tightening.
- \* If there are any questions relating to defects, missing parts, assembly issues, replacements, etc, please send a detailed email to cs@jonathany.com





















### 11





**12** 











Apply a thin bead of silicone compound around the vanity base and set the vanity top carefully in place. Remove any excess silicone compound with a wet rag