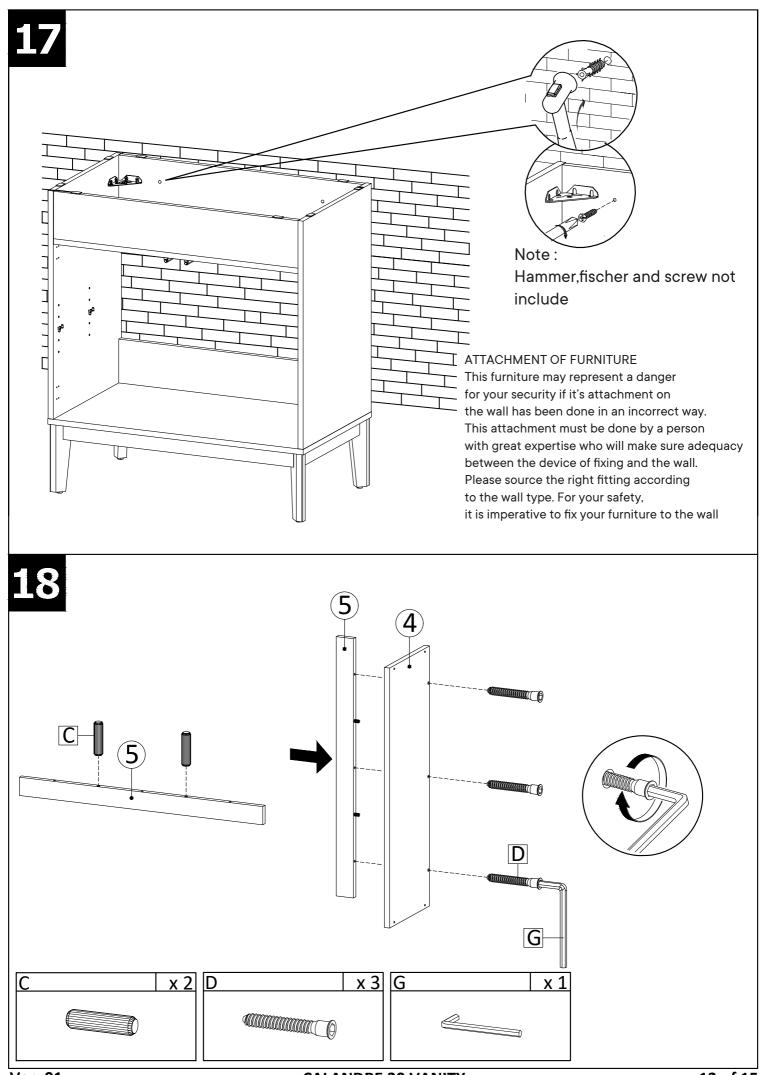

## **WARNING**:

WEIGHT CAPACITY: 42 LBS SHELF LOAD CAPACITY: 24 LBS Warning: Do not stand on Vanity. Warning: Do not over torque bolts.