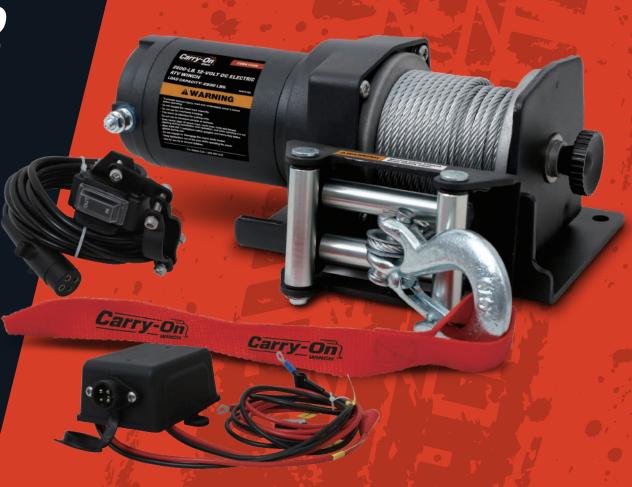

## Carry-On WINCH

2,500 LB

## (1,134KG) 12-VOLT DC ELECTRIC ATV WINCH

- Powerful 1.1 HP permanent magnet motor
- Free spool enables faster rigging and vehicle recovery
- Automatic load-holding brake for maximum safety
- Includes 50' galvanized aircraft-grade wire rope
- 4-way steel roller fairlead reduces friction and improves rope life
- Operates with handlebar-mounted rocker switch
- Color-coded wires for easy installation
- Includes mounting brackets and hardware

Max. Pull Capacity: 2,500 lbs. (1,134 kg)

Gear Ratio: 153:1

Motor: 12V DC, 1.1 HP

Wire Rope: 50' (15.2m) x 5/32" (4mm)

**Drum Diameter: 1.24" (31.5mm)** 

Carry-On Trailer, Inc. 101 Joe Harvey St. Lavonia, GA 30553 1-888-380-7428 www.carry-ontrailer.com Made in China Model# 111008