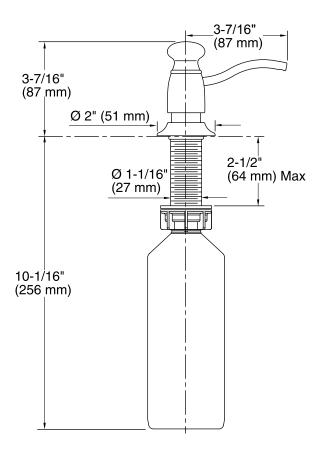

### **Features**

- Holds up to 16 ounces of soap or lotion.
- Coordinates with traditional-style faucets.
- 3-7/16" (87 mm) high pump.
- 3-7/16" (87 mm) long spout.

### Installation

- May be installed in pre-drilled sink holes, or surfaces up to two inches thick.
- Intended for kitchen sink and bathroom lavatory installations.

## **Technical Information**

All product dimensions are nominal.