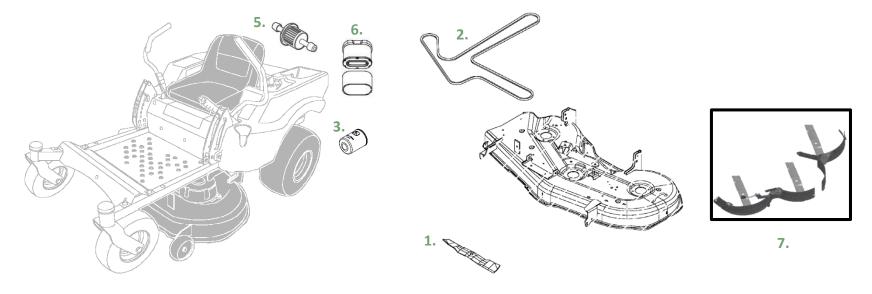

## John Deere Z525E ZTrak<sup>TM</sup> Parts and Maintenance Information

| Key | Description             | Part Number | Lowe's Item # |
|-----|-------------------------|-------------|---------------|
| 1.  | 54 inch Mower Blade     | GY20685     | 698348        |
| 2.  | 54 inch Mower Deck Belt | GX25998     | 712122        |
| 3.  | Oil Filter              | GY20577     | 228877        |
| 4.  | Oil                     | TY22029     | 48763         |
| 5.  | Fuel Filter             | GY20709     | 228878        |
| 6.  | Air Filter              | GY21057     | 29180         |
| 7.  | MulchControl™ Kit       | BM24994     | 729667        |