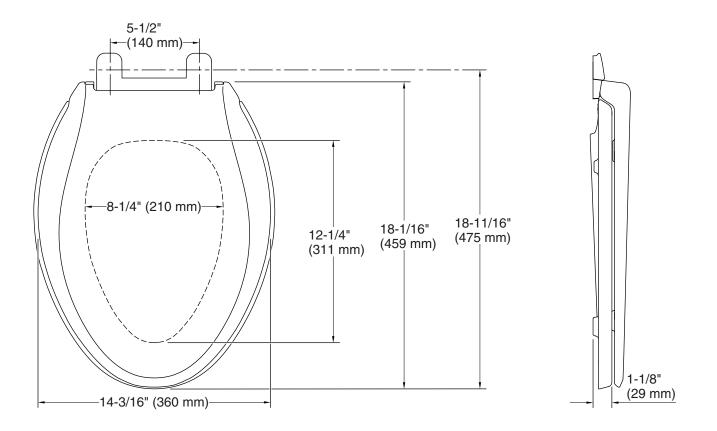

## **Technical Information**

All product dimensions are nominal.Seat shape type:ElongatedSeat front type:Closed-frontSeat-mounting<br/>holes:5-1/2" (140 mm)