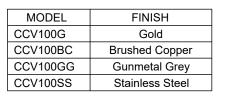

## Model: CCV100

Shown in Gunmetal Grey

| Series               | Cinox                 |
|----------------------|-----------------------|
| Material             | T-304 Stainless Steel |
| Installation Type    | Vessel                |
| Configuration/Style  | Round Vessel          |
| Finish               | Brushed               |
| Overall Dimensions   | Ø15" x 4 3/8"         |
| Bowl Dimensions      | Ø14 5/8" x 3 1/2"     |
| Drain Size           | 1 3/4"                |
| Template Included    | No                    |
| Clips Included       | No                    |
| Accessories Included | Pop-up drain - PU25   |
| Resistant to         | Stains, heat          |
| Drain Location       | Center                |