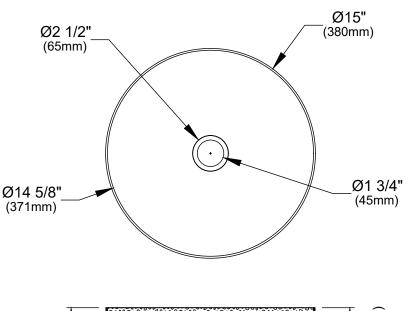

## Model: CCV100

Shown in Gunmetal Grey

| Series               | Cinox                 |
|----------------------|-----------------------|
| Material             | T-304 Stainless Steel |
| Installation Type    | Vessel                |
| Configuration/Style  | Round Vessel          |
| Finish               | Brushed               |
| Overall Dimensions   | Ø15" x 4 3/8"         |
| Bowl Dimensions      | Ø14 5/8" x 3 1/2"     |
| Drain Size           | 1 3/4"                |
| Template Included    | No                    |
| Clips Included       | No                    |
| Accessories Included | Pop-up drain - PU25   |
| Resistant to         | Stains, heat          |
| Drain Location       | Center                |