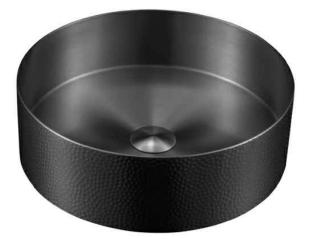

## Model: CCV100

Shown in Gunmetal Grey

| Series               | Cinox                 |
|----------------------|-----------------------|
| Material             | T-304 Stainless Steel |
| Installation Type    | Vessel                |
| Configuration/Style  | Round Vessel          |
| Finish               | Brushed               |
| Overall Dimensions   | Ø15" x 4 3/8"         |
| Bowl Dimensions      | Ø14 5/8" x 3 1/2"     |
| Drain Size           | 1 3/4"                |
| Template Included    | No                    |
| Clips Included       | No                    |
| Accessories Included | Pop-up drain - PU25   |
| Resistant to         | Stains, heat          |
| Drain Location       | Center                |