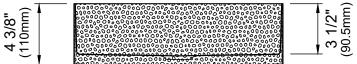

## Model: CCV100

Shown in Gunmetal Grey

| Series               | Cinox                 |
|----------------------|-----------------------|
| Material             | T-304 Stainless Steel |
| Installation Type    | Vessel                |
| Configuration/Style  | Round Vessel          |
| Finish               | Brushed               |
| Overall Dimensions   | Ø15" x 4 3/8"         |
| Bowl Dimensions      | Ø14 5/8" x 3 1/2"     |
| Drain Size           | 1 3/4"                |
| Template Included    | No                    |
| Clips Included       | No                    |
| Accessories Included | Pop-up drain - PU25   |
| Resistant to         | Stains, heat          |
| Drain Location       | Center                |