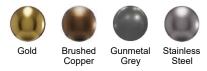

## Model: CCV100

Shown in Gunmetal Grey

| Series               | Cinox                 |
|----------------------|-----------------------|
| Material             | T-304 Stainless Steel |
| Installation Type    | Vessel                |
| Configuration/Style  | Round Vessel          |
| Finish               | Brushed               |
| Overall Dimensions   | Ø15" x 4 3/8"         |
| Bowl Dimensions      | Ø14 5/8" x 3 1/2"     |
| Drain Size           | 1 3/4"                |
| Template Included    | No                    |
| Clips Included       | No                    |
| Accessories Included | Pop-up drain - PU25   |
| Resistant to         | Stains, heat          |
| Drain Location       | Center                |