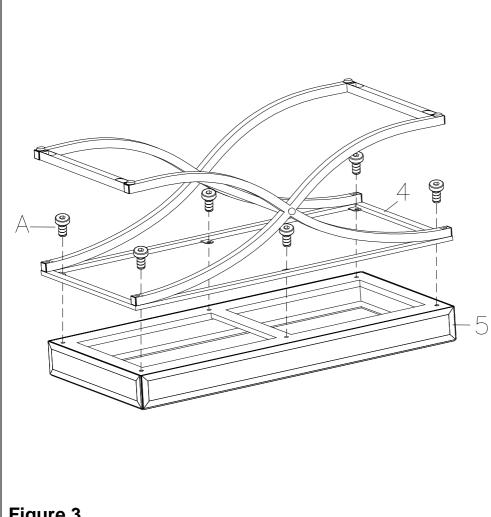

## CK437300TX – Chrome CK427300TX - Champagne Ava Mirror Console Assembly Instructions

Attach the assembled metal base to Mirrored Top (5) using Screws (A) as shown.

Tighten all screws and carefully turn the assembled unit upright.

Your mirrored console table assembly is now complete.

\*Notice: Please adjust each leveler to make sure the table sits firmly on the ground.

Figure 3

Customer Service 1-800-633-5096 service@seidal.com Southern Enterprises, Inc. 600 Freeport Parkway, Suite 200 Coppell, Texas 75019