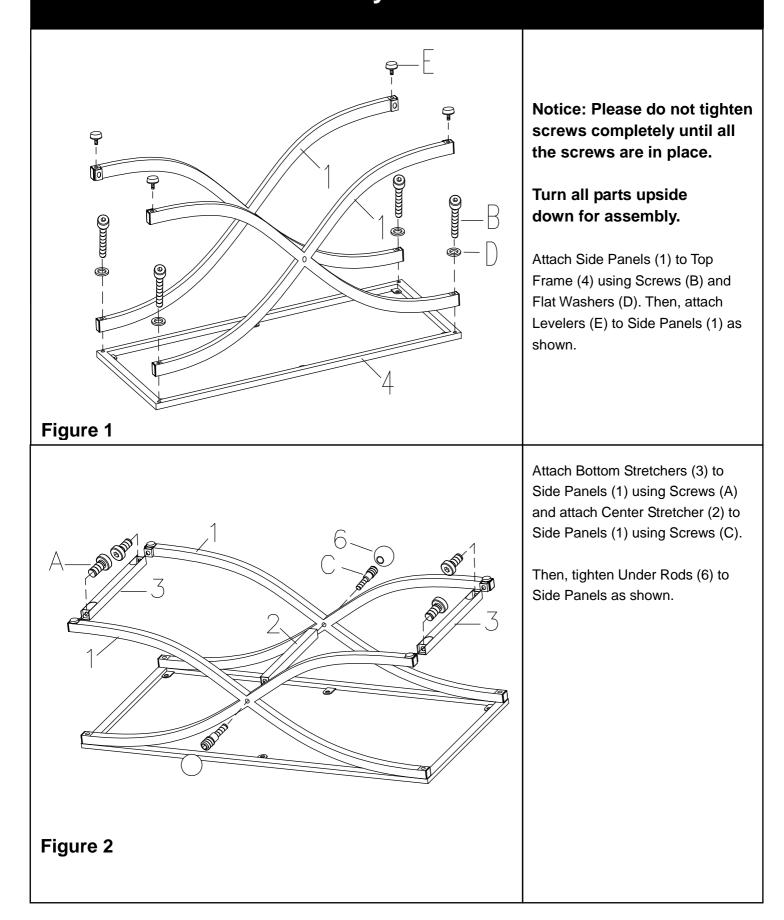

## CK437300TX – Chrome CK427300TX - Champagne Ava Mirror Console Assembly Instructions

Attach the assembled metal base to Mirrored Top (5) using Screws (A) as shown.

Tighten all screws and carefully turn the assembled unit upright.