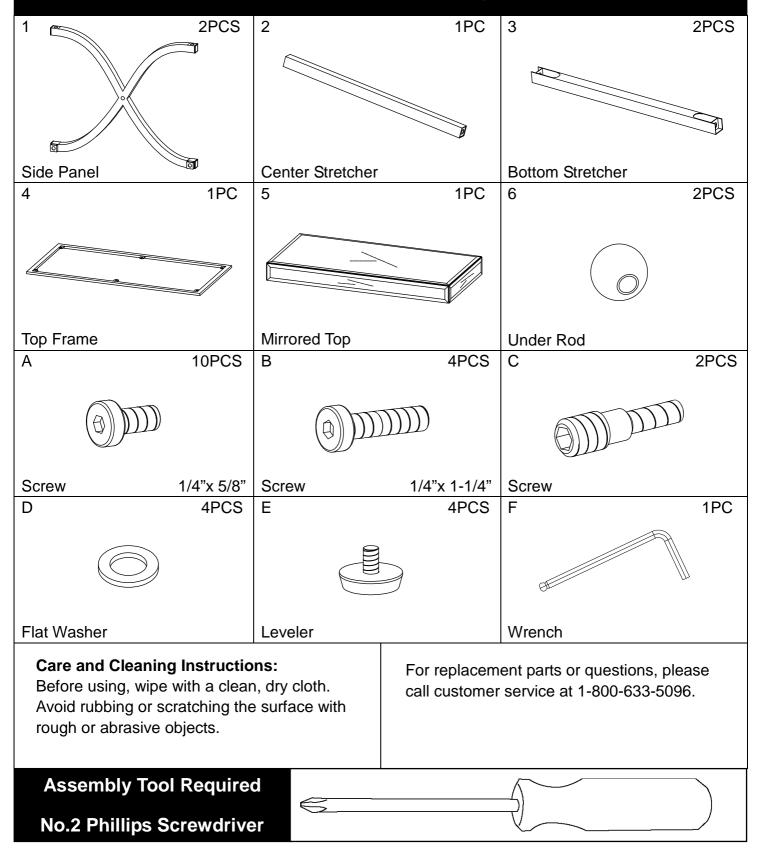

## CK437300TX – Chrome CK427300TX – Champagne Ava Mirror Console Parts List

Please check packaging for all parts and hardware before discarding. Unpack and lay parts on clean, padded surface, like carpet or blanket. Check that you have all parts indicated. Call customer service if hardware is missing. Before beginning assembly, carefully study the diagrams below and sort your hardware according to the pictures. Using the incorrect hardware will cause damage.