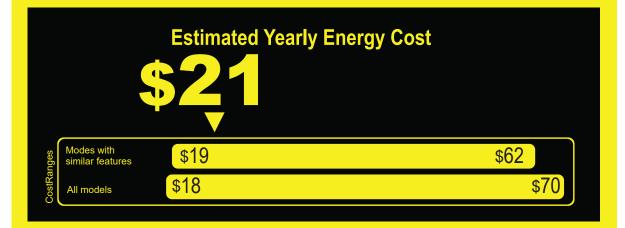

**192** kWh

**Estimated Yearly Electricity Use** 

- Your cost will depend on your utility rates and use.
- Both cost ranges based on models of similar size capacity.
- Models with similar features have automatic defrost, bottom-mounted freezer, and no through-the-door ice.
- Estimated energy cost based on a national average electricity cost of 12 cents per kWh.