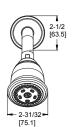

# Pfister

## Pfirst Series™

Tub & Shower

LGO1-81BC Finish(C) □ LGO1-81PC Finish(C)



# Specifications

### • Trim Only

### **Features**

- 1.8 GPM Flow Rate (Showerhead)
- Multi-Function Showerhead (3 Functions: Full, Massage, and Combo)
- Trim Only, Valve Not Included. Order 01-31XA Valve Separately
- Metal Handles (81B Only)
- Porcelain Handles (81P Only)
- Pforever Warranty®

### **Code Compliance**

Pfister products are designed and manufactured in compliance with the following standards and codes:



- CSA B125 Certified
- ASME A112.18.1
- Cal Green Complaint
- CEC Compliant
- ADA Compliant-ANSI A117.1 (Lever handles only)
- EPA WaterSense Certification 1.8 gpm, 6.8 L/Min









### **Dimensions**













81B Shown



12272-13 REV 02

81P