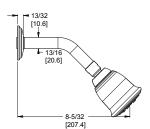

# Pfister

## Pfirst Series™

Tub & Shower

LGO1-81BC Finish(C) □ LGO1-81PC Finish(C)



# Specifications

### • Trim Only

### **Features**

- 1.8 GPM Flow Rate (Showerhead)
- Multi-Function Showerhead (3 Functions: Full, Massage, and Combo)
- Trim Only, Valve Not Included. Order 01-31XA Valve Separately
- Metal Handles (81B Only)
- Porcelain Handles (81P Only)
- Pforever Warranty®

### **Code Compliance**

Pfister products are designed and manufactured in compliance with the following standards and codes:



- CSA B125 Certified
- ASME A112.18.1
- Cal Green Complaint
- CEC Compliant
- ADA Compliant-ANSI A117.1 (Lever handles only)
- EPA WaterSense Certification 1.8 gpm, 6.8 L/Min









### **Dimensions**













81B Shown



12272-13 REV 02

81P