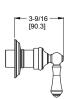

# Pfister

## Pfirst Series™

Tub & Shower

LGO1-81BC Finish(C) □ LGO1-81PC Finish(C)



# Specifications

### • Trim Only

### **Features**

- 1.8 GPM Flow Rate (Showerhead)
- Multi-Function Showerhead (3 Functions: Full, Massage, and Combo)
- Trim Only, Valve Not Included. Order 01-31XA Valve Separately
- Metal Handles (81B Only)
- Porcelain Handles (81P Only)
- Pforever Warranty®

### **Code Compliance**

Pfister products are designed and manufactured in compliance with the following standards and codes:



- CSA B125 Certified
- ASME A112.18.1
- Cal Green Complaint
- CEC Compliant
- ADA Compliant-ANSI A117.1 (Lever handles only)
- EPA WaterSense Certification 1.8 gpm, 6.8 L/Min









### **Dimensions**













81B Shown



12272-13 REV 02

81P