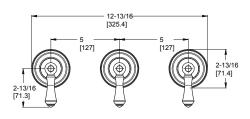

# Pfister

## Pfirst Series™

Tub & Shower

LGO1-81BC Finish(C) □ LGO1-81PC Finish(C)



# Specifications

### • Trim Only

### **Features**

- 1.8 GPM Flow Rate (Showerhead)
- Multi-Function Showerhead (3 Functions: Full, Massage, and Combo)
- Trim Only, Valve Not Included. Order 01-31XA Valve Separately
- Metal Handles (81B Only)
- Porcelain Handles (81P Only)
- Pforever Warranty®

### **Code Compliance**

Pfister products are designed and manufactured in compliance with the following standards and codes:



- CSA B125 Certified
- ASME A112.18.1
- Cal Green Complaint
- CEC Compliant
- ADA Compliant-ANSI A117.1 (Lever handles only)
- EPA WaterSense Certification 1.8 gpm, 6.8 L/Min









### **Dimensions**













81B Shown



12272-13 REV 02

81P