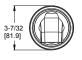

# Pfister

## Pfirst Series™

Tub & Shower

LGO1-81BC Finish(C) □ LGO1-81PC Finish(C)



# Specifications

### • Trim Only

### **Features**

- 1.8 GPM Flow Rate (Showerhead)
- Multi-Function Showerhead (3 Functions: Full, Massage, and Combo)
- Trim Only, Valve Not Included. Order 01-31XA Valve Separately
- Metal Handles (81B Only)
- Porcelain Handles (81P Only)
- Pforever Warranty®

### **Code Compliance**

Pfister products are designed and manufactured in compliance with the following standards and codes:



- CSA B125 Certified
- ASME A112.18.1
- Cal Green Complaint
- CEC Compliant
- ADA Compliant-ANSI A117.1 (Lever handles only)
- EPA WaterSense Certification 1.8 gpm, 6.8 L/Min









### **Dimensions**













81B Shown



12272-13 REV 02

81P