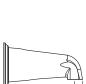

## Pfirst Series™

Tub & Shower

LGO1-81BC Finish(C) □ LGO1-81PC Finish(C)

### **Features**

- 1.8 GPM Flow Rate (Showerhead)
- Multi-Function Showerhead (3 Functions: Full, Massage, and Combo)
- Trim Only, Valve Not Included. Order 01-31XA Valve Separately
- Metal Handles (81B Only)
- Porcelain Handles (81P Only)
- Pforever Warranty®