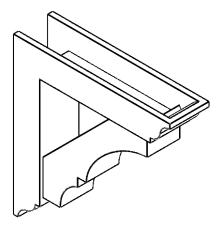

## ITEM NUMBER: BKTP03X12X12BOA01

3"W X 12"D X 12"H X 2"T BALBOA ARCHITECTURAL GRADE PVC OPEN BRACKET, TRADITIONAL TOP AND BACK, 2 1/2"W CLOSED BRACE

NOTES

**FRONT PROFILE** 

**ISOMETRIC** 

**GENERATED DATE : 03/21/2024** 