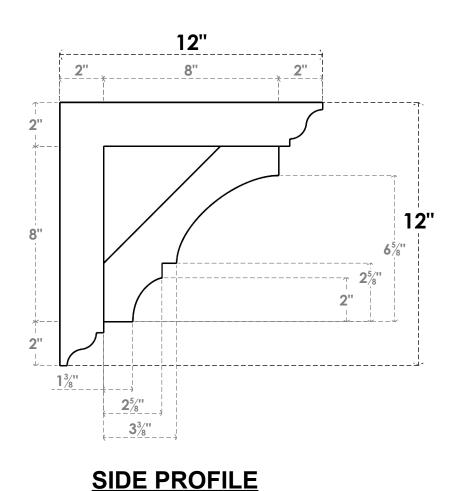

## ITEM NUMBER: BKTP03X12X12BOA01

3"W X 12"D X 12"H X 2"T BALBOA ARCHITECTURAL GRADE PVC OPEN BRACKET, TRADITIONAL TOP AND BACK, 2 1/2"W CLOSED BRACE

NOTES

**FRONT PROFILE** 

**ISOMETRIC** 

**GENERATED DATE : 03/21/2024** 