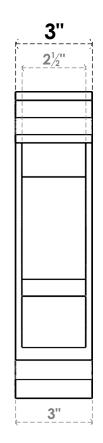

## ITEM NUMBER: BKTP03X12X12BOA01

3"W X 12"D X 12"H X 2"T BALBOA ARCHITECTURAL GRADE PVC OPEN BRACKET, TRADITIONAL TOP AND BACK, 2 1/2"W CLOSED BRACE

NOTES

**FRONT PROFILE** 

**ISOMETRIC** 

**GENERATED DATE : 03/21/2024** 