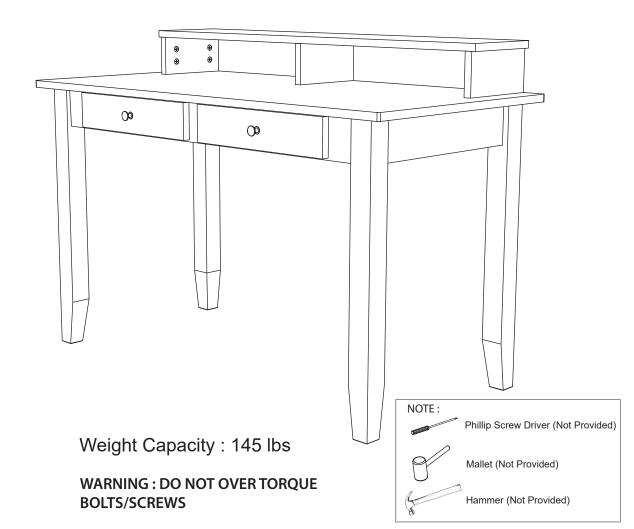

## Part List and Hardware List

| PIECE | DESCRIPTION                              | PICTURE      | QUANTITY |
|-------|------------------------------------------|--------------|----------|
| A     | Table Top                                |              | 1x       |
| В     | Leg                                      |              | 4x       |
| С     | Side Panel L/R                           |              | 2x       |
| D     | Mid Panel                                |              | 1x       |
| E     | Top Panel                                |              | 1x       |
| F     | Back Panel                               |              | 1x       |
| HW 1  | Silver Metal Knob                        | C()          | 2x       |
| HW 2  | Truss Screw 20mm                         | 6            | 2x       |
| HW 3  | Nail 21mm x Ø1.5mm                       |              | 13x      |
| HW 4  | Cam Lock (Minifix)                       | A CONTRACTOR | 8x       |
| HW 5  | Shaft (Minifix)                          |              | 8x       |
| HW 6  | Wood Dowel M8 x 30mm                     |              | 4x       |
| HW 7  | Spring Washer 8mm $oldsymbol{arnothing}$ |              | 8x       |
| HW 8  | Flat Washer 8mm $oldsymbol{arsigma}$     | $\bigcirc$   | 8x       |
| HW 9  | Jcbc Bolt M8x0.5x70mm                    |              | 8x       |
| HW 10 | Allen Key M5                             |              | 1x       |

# SAFAVIEH

Item Id : DSK 1402

Product Dimensions : 47.24" W x 23.62" D x 33.07" H