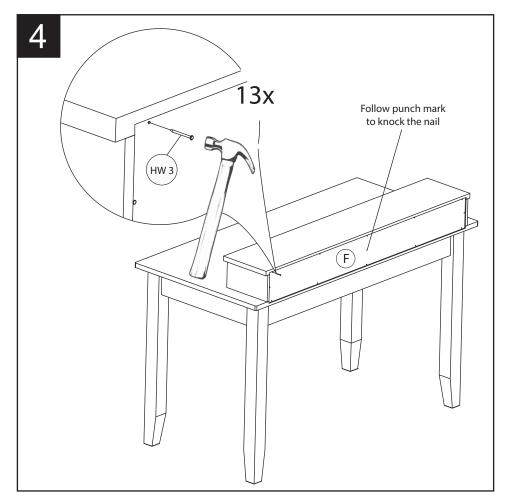

#### Step 3

Assemble all parts then tight them with the camlock (Minifix) using the Screw Driver.

Put the back panel, then tight the back panel using the Nail.