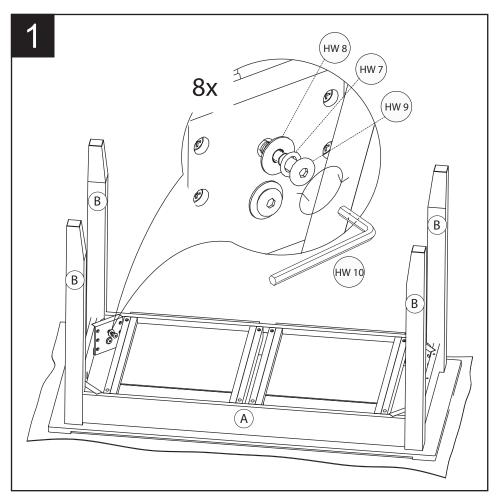

#### Step 1

Put the table top upside down on the clear and smooth surface to avoid the surface scratch. Tight the leg at the table top.