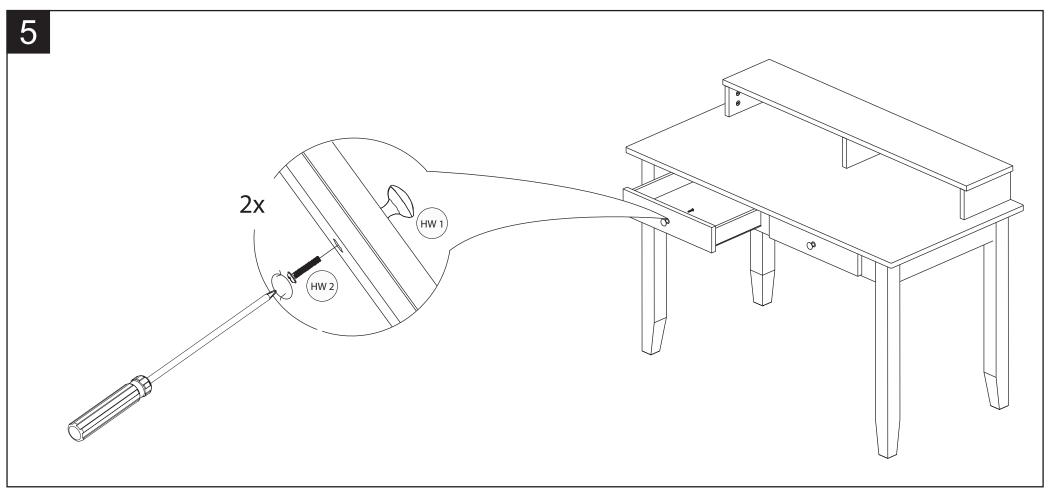

### Step 5

Pull out the drawer unit, then attach the Silver Metal Knob and tight with the Truss Screw.