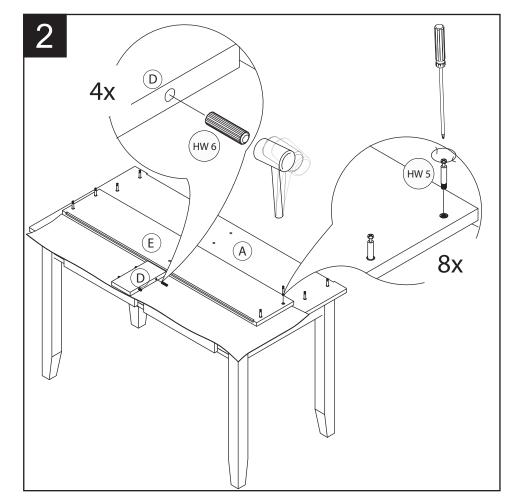

#### Step 2

Insert the shaft (Minifix) inside the thread nut at the table top and top panel. Then, insert wood dowel inside the hole at the mid panel. Becareful with the table surface, make sure use a cover before doing this step.