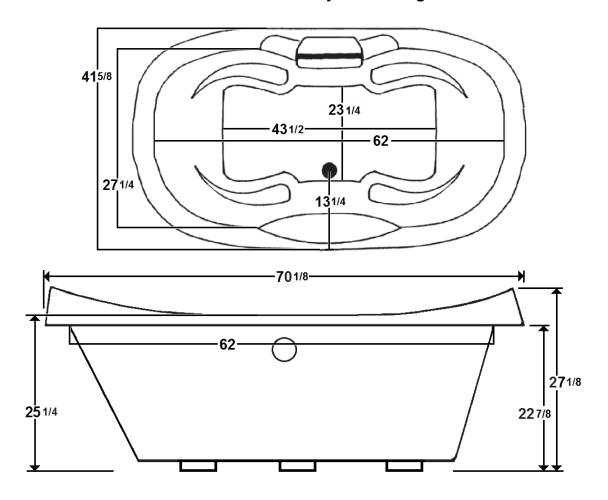

## \*All dimensions are +/- 1/2" and subject to change without notice\*

## **Technical Information**

Weight: 184 lbs.

• Water Depth to Overflow: 17 1/2"

• Water Capacity: 95 gal.

Sump Dimension: 43 1/2" x 23 1/4"