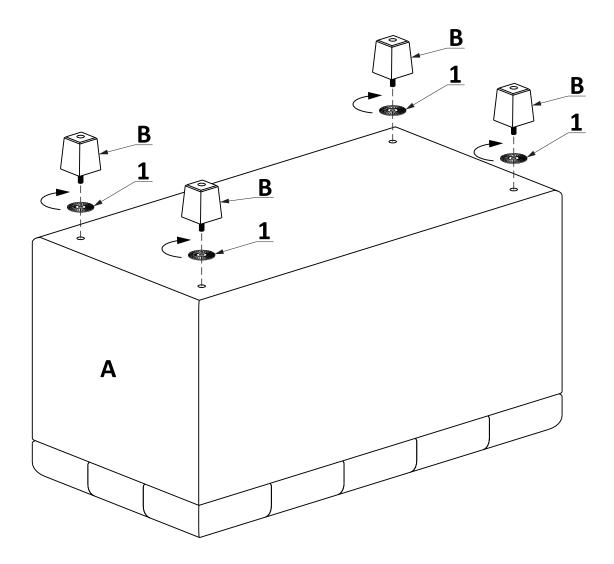

# PRE-ASSEMBLY INFORMATION MODEL # AY-S-38-DBU **PARTS DESCRIPTION** В **OTTOMAN FEET** QTY 1 QTY 4 HARDWARE DESCRIPTION 1 **WASHER** QTY 4 4/7

STEP 1

Place the Ottoman (A) on its back on a flat smooth surface. Attach the Feet (B) with Washer (1) to each corner.