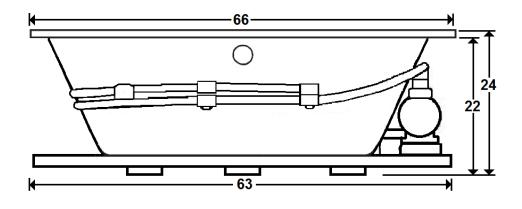

# \*All dimensions are +/- 1/2" and subject to change without notice\*

### **Technical Information**

• Weight: 134 lbs.

Water Depth to Overflow: 18"

Water Operating Level:

• Water Capacity: 87 gal.

Sump Dimension: 46 3/4" x 20 1/4"