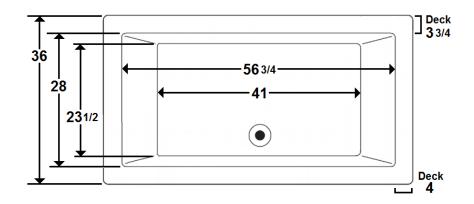

# \*All dimensions are +/- 1/2" and subject to change without notice\*

### **Technical Information**

• Weight: 134 lbs.

Water Depth to Overflow: 18"

Water Operating Level:

• Water Capacity: 87 gal.

Sump Dimension: 46 3/4" x 20 1/4"