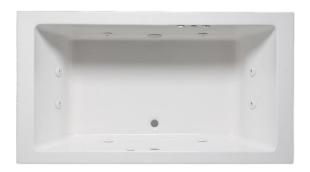

# **FARRELL 1** 66" x 36" Skirted Acrylic Whirlpool

Model Number
6636FW064
Center Drain Whirlpool in White

## **Features**

- Color-matched jet trim included
- 10 Self draining, adjustable hydrotherapy jets
- 3-Speed control for the 13 Amp pump
- Constructed of high-gloss durable acrylic
- Pre-leveled base for easy installation
- Slip resistant, textured floor
- Can be installed as an undermount
- Made in the USA