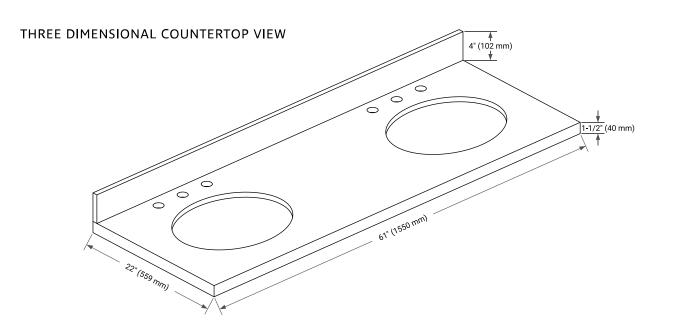

# OVERALL DIMENSIONS

61" W x 22" D x 1.5" H

# FEATURES

- Solid countertop with mitered edges & seams
- Undermount white oval sink
- Pre-drilled for 8" widespread faucet