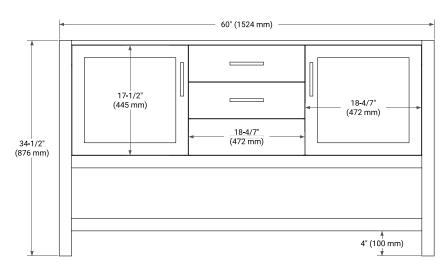

# BASE CABINET DIMENSIONS

60" W x 21.5" D x 34.5" H

#### FRONT VIEW

#### SIDE VIEW