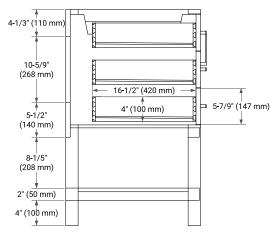

# BASE CABINET DIMENSIONS

60" W x 21.5" D x 34.5" H

#### FRONT VIEW

#### SIDE VIEW