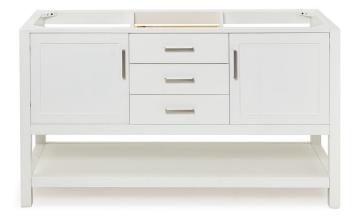

# ARIEL

# BASE CABINET DIMENSIONS

60" W x 21.5" D x 34.5" H

## FEATURES

- Solid wood frame & plywood panels
- Dovetail drawers and joints
- Soft closing doors & drawers