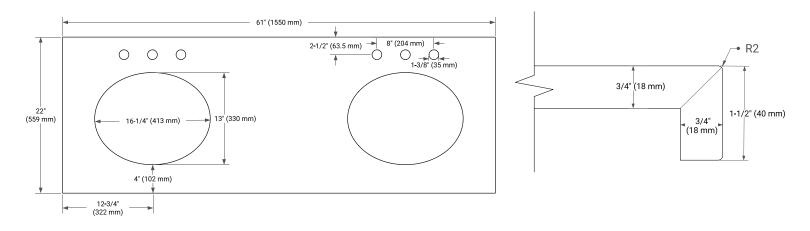

# OVERALL DIMENSIONS

61" W x 22" D x 1.5" H

# FEATURES

- Solid countertop with mitered edges & seams
- Undermount white oval sink
- Pre-drilled for 8" widespread faucet

## COUNTERTOP PLAN VIEW

## EDGE SIDE VIEW