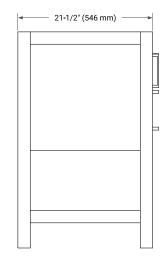

# ARIEL

# BASE CABINET DIMENSIONS

60" W x 21.5" D x 34.5" H



## FEATURES

- Solid wood frame & plywood panels
- Dovetail drawers and joints
- Soft closing doors & drawers

# HARDWARE FINISHES\*



\*Hardware comes preinstalled with the illustrated option. Other finishes are available on our online store if you prefer a different one.

## AVAILABLE COLORS



#### FRONT VIEW





#### SIDE VIEW





# OVERALL DIMENSIONS

61" W x 22" D x 1.5" H

# COUNTERTOP OPTIONS



Carrara Marble

White Quartz

# FEATURES

- Solid countertop with mitered edges & seams
- Undermount white oval sink
- Pre-drilled for 8" widespread faucet

# INCLUDED

- Countertop
- Matching Backsplash
- Oval Sinks

## COUNTERTOP PLAN VIEW

## EDGE SIDE VIEW