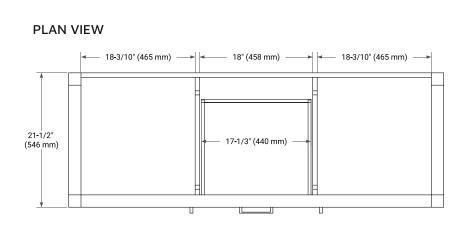

# ARIEL

# BASE CABINET DIMENSIONS

60" W x 21.5" D x 34.5" H



## FEATURES

- Solid wood frame & plywood panels
- Dovetail drawers and joints
- Soft closing doors & drawers

# HARDWARE FINISHES\*



\*Hardware comes preinstalled with the illustrated option. Other finishes are available on our online store if you prefer a different one.

## AVAILABLE COLORS



#### FRONT VIEW





#### SIDE VIEW





# OVERALL DIMENSIONS

61" W x 22" D x 1.5" H

# COUNTERTOP OPTIONS



Carrara Marble

White Quartz

# FEATURES

- Solid countertop with mitered edges & seams
- Undermount white oval sink
- Pre-drilled for 8" widespread faucet

# INCLUDED

- Countertop
- Matching Backsplash
- Oval Sinks

## COUNTERTOP PLAN VIEW

## EDGE SIDE VIEW