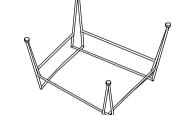

;

G.12PCS

Do not fully tighten bolts until assembly is complete.

1.Assemble the chair leg(B) to the chair(A), using bolt and washer(G).