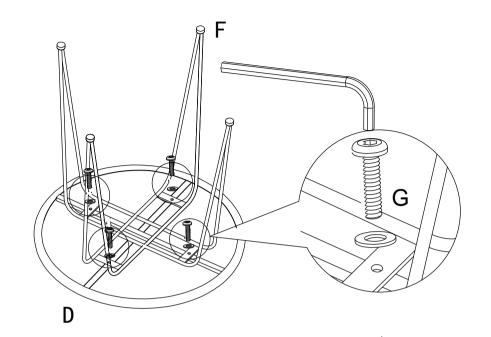

## PARTS AND HARDWARE

Avoid using sharp objects such as a knife to cut open packing as you may accidentally damage the uphols tery.

A.2PCS

**B.2PCS** 

F.1PC

C.2PCS

D.1PC

E.1PC

;

G.12PCS

Do not fully tighten bolts until assembly is complete.

1.Assemble the chair leg(B) to the chair(A), using bolt and washer(G).