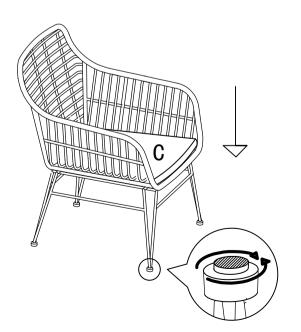

;

G.12PCS

Do not fully tighten bolts until assembly is complete.

1.Assemble the chair leg(B) to the chair(A), using bolt and washer(G).