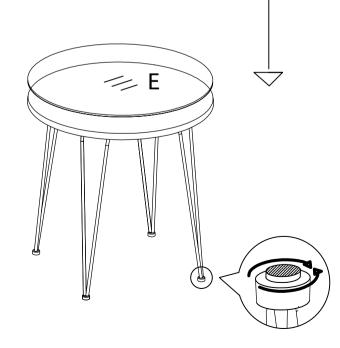

;

G.12PCS

Do not fully tighten bolts until assembly is complete.

1.Assemble the chair leg(B) to the chair(A), using bolt and washer(G).