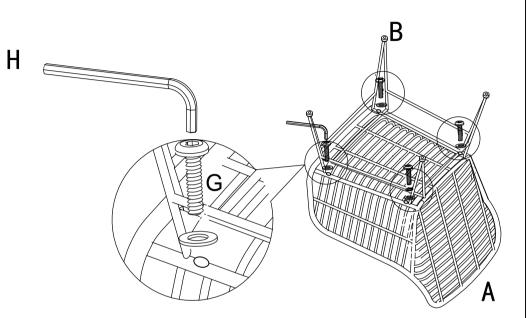

;

G.12PCS

Do not fully tighten bolts until assembly is complete.

1.Assemble the chair leg(B) to the chair(A), using bolt and washer(G).