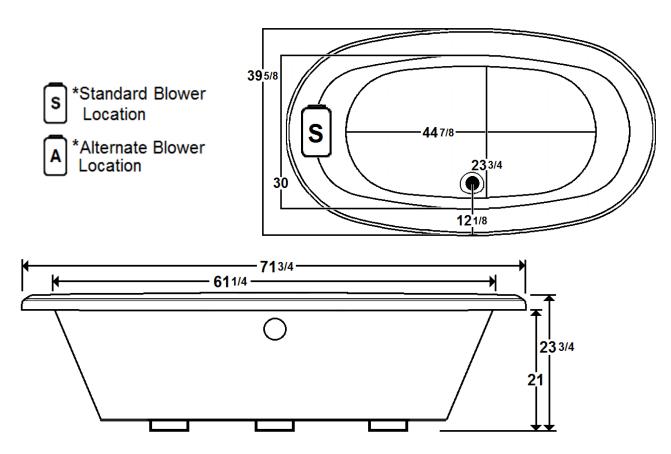

## \*All dimensions are +/- 1/2" and subject to change without notice\*

### **Technical Information**

• Weight: 195 lbs.

Water Depth to Overflow: 16 1/2"

Water Capacity: 78 gal.

Sump Dimension: 44 7/8" x 23 3/4"