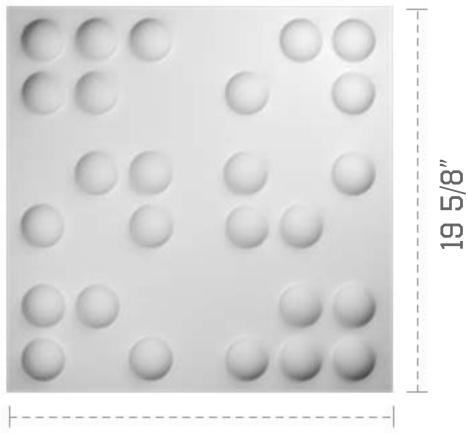

## 19 5/8"W X 19 5/8"H EMERY ENDURAWALL DECORATIVE 3D WALL PANEL, WHITE

19 5/8"

**FRONT** 

**PROFILE** 

EKENA MILLWORK 2300 WEST MAIN ST. CLARKSVILLE, TX 75426 TOLL FREE: 866-607-0453 WWW.EKENAMILLWORK.COM