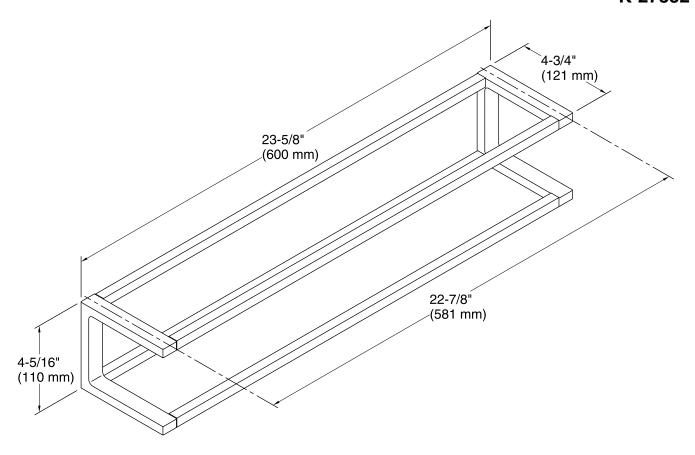

expand your wall system.
- Coordinates with other products in the Draft collection.

### Material

- Premium metal construction.
- KOHLER finishes resist corrosion and tarnish.

## Installation

Tools and installation template included.



# Codes/Standards

None Applicable

# KOHLER® Faucet Lifetime Limited Warranty

See website for detailed warranty information.

### Available Colors/Finishes

Color tiles intended for reference only.

| Color | Code | Description              |
|-------|------|--------------------------|
|       | CP   | Polished Chrome          |
|       | SN   | Vibrant® Polished Nickel |
|       | BN   | Vibrant® Brushed Nickel  |
|       | BL   | Matte Black              |
|       | RGD  | Vibrant Rose Gold        |
|       |      |                          |









# **Technical Information**

All product dimensions are nominal.

#### **Notes**

Install this product according to the installation instructions.

CAUTION: Risk of personal injury. Do not install these products in any area where they are likely to be used inadvertently as a grab bar or support bar. These products are not designed or intended for use as a grab bar or support bar.