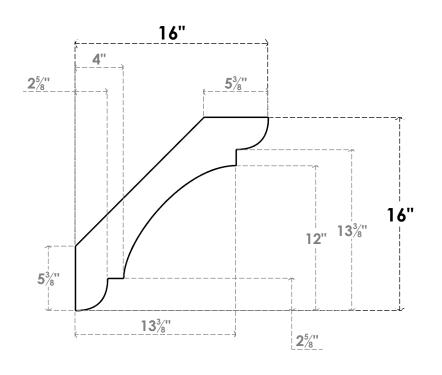

## ITEM NUMBER: BRCURO050X16000X16000OLYRCPR

5"W X 16"D X 16"H OLYMPIC ROUGH CEDAR WOODGRAIN OPEN TIMBERTHANE BRACE, PRIMED TAN

**SIDE PROFILE** 

**FRONT PROFILE** 

**ISOMETRIC** 

**EKENA MILLWORK** 2300 WEST MAIN ST. CLARKSVILLE, TX 75426 TOLL FREE: 866-607-0453 WWW.EKENAMILLWORK.COM