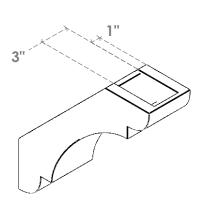

## ITEM NUMBER: BRCURO050X16000X16000OLYRCPR

5"W X 16"D X 16"H OLYMPIC ROUGH CEDAR WOODGRAIN OPEN TIMBERTHANE BRACE, PRIMED TAN

**SIDE PROFILE** 

**FRONT PROFILE** 

**ISOMETRIC** 

**EKENA MILLWORK** 2300 WEST MAIN ST. CLARKSVILLE, TX 75426 TOLL FREE: 866-607-0453 WWW.EKENAMILLWORK.COM