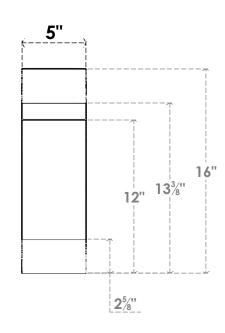

## ITEM NUMBER: BRCURO050X16000X16000OLYRCPR

5"W X 16"D X 16"H OLYMPIC ROUGH CEDAR WOODGRAIN OPEN TIMBERTHANE BRACE, PRIMED TAN

**SIDE PROFILE** 

**FRONT PROFILE** 

**ISOMETRIC** 

**EKENA MILLWORK** 2300 WEST MAIN ST. CLARKSVILLE, TX 75426 TOLL FREE: 866-607-0453 WWW.EKENAMILLWORK.COM