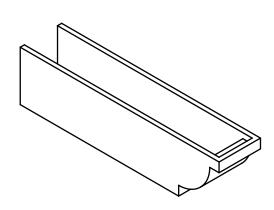

## RFTP05X06X24ALP

5"W X 6"H X 24"L ALPINE ARCHITECTURAL GRADE PVC RAFTER TAIL

## **FRONT PROFILE**

**ISOMETRIC** 

**EKENA MILLWORK** 2300 WEST MAIN ST. CLARKSVILLE, TX 75426 TOLL FREE: 866-607-0453 WWW.EKENAMILLWORK.COM

- 1. INSTALLATION TO BE COMPLETED IN ACCORDANCE WITH MANUFACTURER'S SPECIFICATIONS.
  2. DRAWING MAY NOT BE TO SCALE
  3. THIS DRAWING IS INTENDED FOR DESIGN AND PLANNING PURPOSES ONLY.
  4. ALL INFORMATION CONTAINED HEREIN WAS CURRENT AT THE TIME OF DEVELOPMENT BUT MUST BE REVIEWED AND APPROVED BY THE PRODUCT MANUFACTURER TO BE CONSIDERED ACCURATE.
- 5. ARCHITECTURAL GRADE PVC PRODUCTS ARE MADE FROM EXPANDED CELLULAR PVC AND COME NATURALLY WHITE BUT MAY BE **PAINTED**