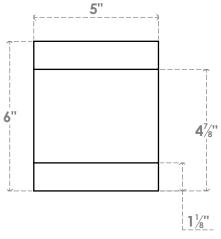

## RFTP05X06X24ALP

5"W X 6"H X 24"L ALPINE ARCHITECTURAL GRADE PVC RAFTER TAIL

## **FRONT PROFILE**

**ISOMETRIC** 

**EKENA MILLWORK** 2300 WEST MAIN ST. CLARKSVILLE, TX 75426 TOLL FREE: 866-607-0453 WWW.EKENAMILLWORK.COM

- 1. INSTALLATION TO BE COMPLETED IN ACCORDANCE WITH MANUFACTURER'S SPECIFICATIONS.
  2. DRAWING MAY NOT BE TO SCALE
  3. THIS DRAWING IS INTENDED FOR DESIGN AND PLANNING PURPOSES ONLY.
  4. ALL INFORMATION CONTAINED HEREIN WAS CURRENT AT THE TIME OF DEVELOPMENT BUT MUST BE REVIEWED AND APPROVED BY THE PRODUCT MANUFACTURER TO BE CONSIDERED ACCURATE.
- 5. ARCHITECTURAL GRADE PVC PRODUCTS ARE MADE FROM EXPANDED CELLULAR PVC AND COME NATURALLY WHITE BUT MAY BE **PAINTED**