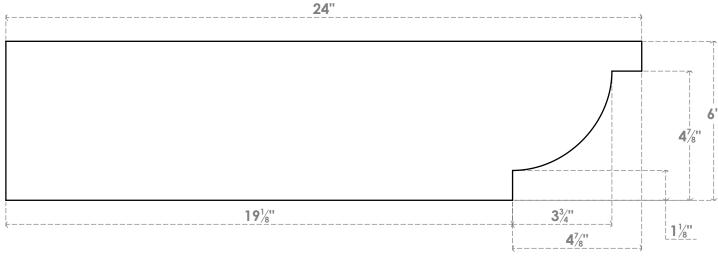

## RFTP05X06X24ALP

5"W X 6"H X 24"L ALPINE ARCHITECTURAL GRADE PVC RAFTER TAIL

## SIDE PROFILE