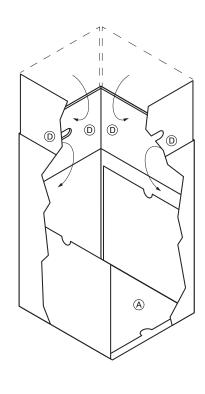

**Step 4:** Fold top flaps (D) in against inside of box mounted on sides of the box.