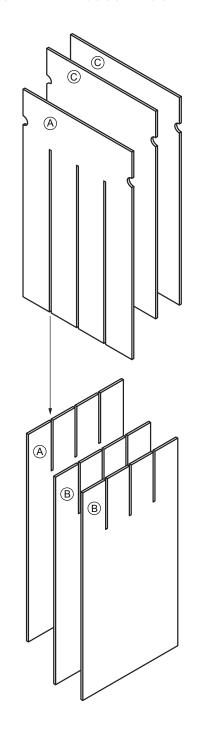

#### Step 1:

Fit on one top partition (A) into one bottom partition (A), then put in the remaining two bottom partitions (B) into the top (A), and then put in the remaining two top partitions (C) into bottom (A) (B) and (C)