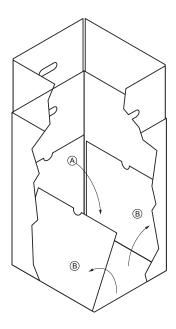

#### Step 3:

From the inside using finger holes, pull ends of 3-tab flap (B) in against wall of the box inside. and fold single flap (A) to the bottom of the box.

**Step 2:** Fold the whole 3-tab flap in and flush with the bottom of the box.