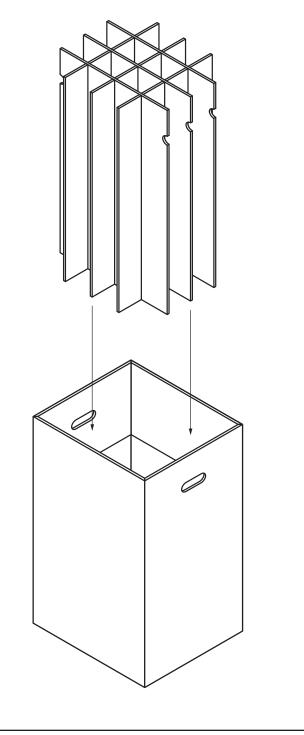

### Step 2:

Put assembled partitions into box aligning cutouts with hand holes of box.