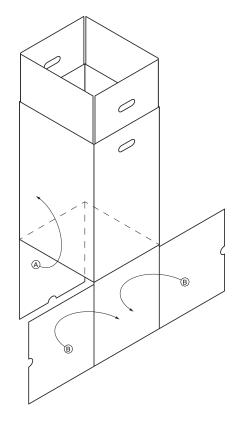

#### Step 1:

Fold single flap (A) in and mounted on side of the box inside. And fold ends of the 3-tab (B) in and against center piece of 3-tab.