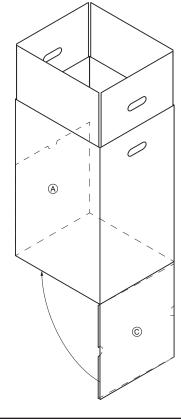

#### Step 3:

From the inside using finger holes, pull ends of 3-tab flap (B) in against wall of the box inside. and fold single flap (A) to the bottom of the box.

**Step 2:** Fold the whole 3-tab flap in and flush with the bottom of the box.

**Step 4:** Fold top flaps (D) in against inside of box mounted on sides of the box.