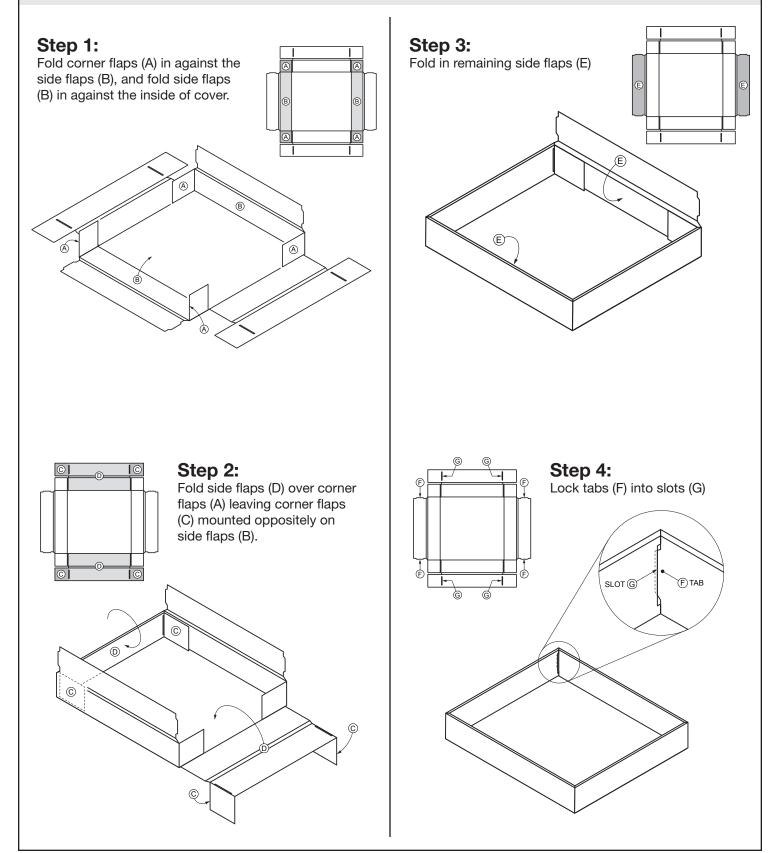

# **Storage File**

## **Assembly Instructions**

Box Cover

#### Step 1:

Fold single flap (A) in and mounted on side of the box inside. And fold ends of the 3-tab (B) in and against center piece of 3-tab.

#### Step 3:

From the inside using finger holes, pull ends of 3-tab flap (B) in against wall of the box inside. and fold single flap (A) to the bottom of the box.

**Step 2:** Fold the whole 3-tab flap in and flush with the bottom of the box.

**Step 4:** Fold top flaps (D) in against inside of box mounted on sides of the box.