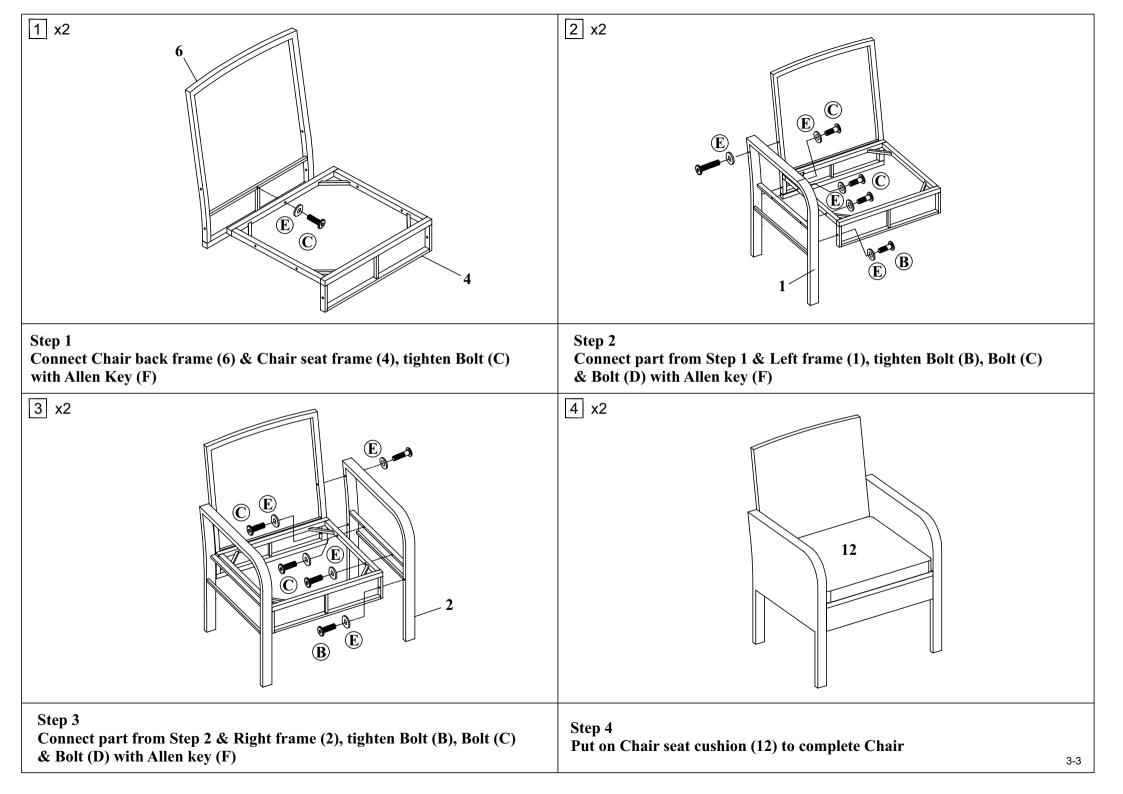

## Part List and Hardware List

| PIECE | DESCRIPTION             | PICTURE    | QUANTITY |
|-------|-------------------------|------------|----------|
| 1     | Chair/Bench left frame  | A          | 2X       |
| 2     | Chair/Bench right frame | A          | 2X       |
| 4     | Chair seat frame        | <b>◇</b>   | 2X       |
| 6     | Chair back frame        |            | 2X       |
| 12    | Chair seat cushion      | $\Diamond$ | 2X       |
| В     | Allen bolt(M6x30 mm)    | •          | 4X       |
| С     | Allen bolt(M6x40 mm)    | <b>%</b>   | 14X      |
| D     | Allen bolt(M6x60 mm)    | 9          | 4X       |
| E     | Flat washer             | 0          | 22X      |
| F     | Allen key               |            | 1X       |