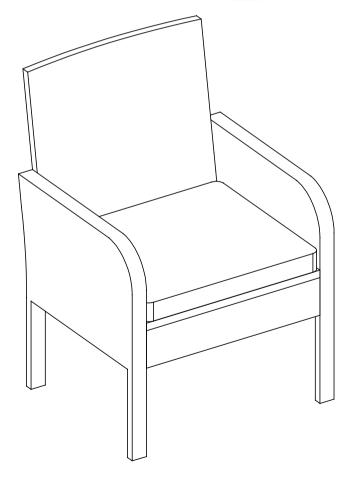

## Part List and Hardware List

| PIECE | DESCRIPTION             | PICTURE    | QUANTITY |
|-------|-------------------------|------------|----------|
| 1     | Chair/Bench left frame  | A          | 2X       |
| 2     | Chair/Bench right frame | A          | 2X       |
| 4     | Chair seat frame        | <b>◇</b>   | 2X       |
| 6     | Chair back frame        |            | 2X       |
| 12    | Chair seat cushion      | $\Diamond$ | 2X       |
| В     | Allen bolt(M6x30 mm)    | •          | 4X       |
| С     | Allen bolt(M6x40 mm)    | <b>%</b>   | 14X      |
| D     | Allen bolt(M6x60 mm)    | 9          | 4X       |
| E     | Flat washer             | 0          | 22X      |
| F     | Allen key               |            | 1X       |