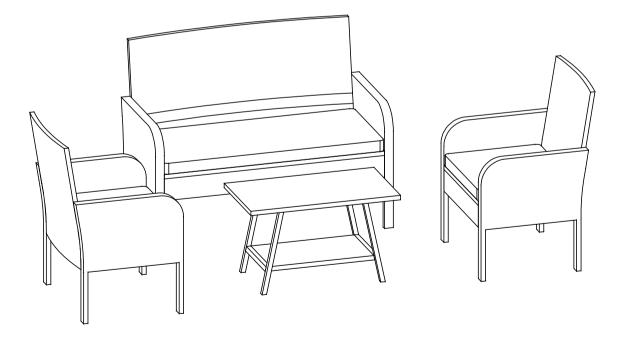

# Part List and Hardware List

|       |                         | _          |          |
|-------|-------------------------|------------|----------|
| PIECE | DESCRIPTION             | PICTURE    | QUANTITY |
| 1     | Chair/Bench left frame  | A          | 3X       |
| 2     | Chair/Bench right frame | A          | 3X       |
| 3     | Bench seat frame        |            | 1X       |
| 4     | Chair seat frame        |            | 2X       |
| 5     | Bench back frame        |            | 1X       |
| 6     | Chair back frame        |            | 2X       |
| 7     | Table top               |            | 1X       |
| 8     | Right leg table         | H          | 1X       |
| 9     | Left leg table          | 4          | 1X       |
| 10    | Table botton frame      | $\Diamond$ | 1X       |
| 11    | Bench seat cushion      |            | 1X       |
| 12    | Chair seat cushion      | $\Diamond$ | 2X       |
| 13    | Table glass             |            | 1X       |
| Α     | Allen bolt(M6x20 mm)    |            | 4X       |
| В     | Allen bolt(M6x30 mm)    |            | 10X      |
| С     | Allen bolt(M6x40 mm)    | <b>6</b>   | 24X      |
| D     | Allen bolt(M6x60 mm)    | 9          | 6X       |
| Е     | Flat washer             | 0          | 44X      |
| F     | Allen key               |            | 3X       |

## Part List and Hardware List

| PIECE | DESCRIPTION             | PICTURE    | QUANTITY |
|-------|-------------------------|------------|----------|
| 1     | Chair/Bench left frame  | A          | 2X       |
| 2     | Chair/Bench right frame | A          | 2X       |
| 4     | Chair seat frame        | <b>◇</b>   | 2X       |
| 6     | Chair back frame        |            | 2X       |
| 12    | Chair seat cushion      | $\Diamond$ | 2X       |
| В     | Allen bolt(M6x30 mm)    | •          | 4X       |
| С     | Allen bolt(M6x40 mm)    | <b>%</b>   | 14X      |
| D     | Allen bolt(M6x60 mm)    | 9          | 4X       |
| E     | Flat washer             | 0          | 22X      |
| F     | Allen key               |            | 1X       |

# Part List and Hardware List

| PIECE | DESCRIPTION             | PICTURE        | QUANTITY |
|-------|-------------------------|----------------|----------|
| 1     | Chair/Bench left frame  | P              | 3X       |
| 2     | Chair/Bench right frame | À              | 3X       |
| 3     | Bench seat frame        |                | 1X       |
| 4     | Chair seat frame        |                | 2X       |
| 5     | Bench back frame        |                | 1X       |
| 6     | Chair back frame        |                | 2X       |
| 7     | Table top               |                | 1X       |
| 8     | Right leg table         | H              | 1X       |
| 9     | Left leg table          | 4              | 1X       |
| 10    | Table botton frame      | <b>\lambda</b> | 1X       |
| 11    | Bench seat cushion      |                | 1X       |
| 12    | Chair seat cushion      | $\Diamond$     | 2X       |
| 13    | Table glass             |                | 1X       |
| Α     | Allen bolt(M6x20 mm)    | 0              | 4X       |
| В     | Allen bolt(M6x30 mm)    | 0              | 10X      |
| С     | Allen bolt(M6x40 mm)    |                | 24X      |
| D     | Allen bolt(M6x60 mm)    | 9              | 6X       |
| Е     | Flat washer             | 0              | 44X      |
| F     | Allen key               |                | 3X       |

# Part List and Hardware List

| PIECE | DESCRIPTION             | PICTURE  | QUANTITY |
|-------|-------------------------|----------|----------|
| 1     | Chair/Bench left frame  | A        | 3X       |
| 2     | Chair/Bench right frame | A        | 3X       |
| 3     | Bench seat frame        |          | 1X       |
| 4     | Chair seat frame        | <b>◇</b> | 2X       |
| 5     | Bench back frame        |          | 1X       |
| 6     | Chair back frame        |          | 2X       |
| 7     | Table top               |          | 1X       |
| 8     | Right leg table         | H        | 1X       |
| 9     | Left leg table          | 4        | 1X       |
| 10    | Table botton frame      | <b>*</b> | 1X       |
| 11    | Bench seat cushion      |          | 1X       |
| 12    | Chair seat cushion      |          | 2X       |
| 13    | Table glass             |          | 1X       |
| Α     | Allen bolt(M6x20 mm)    | 9        | 4X       |
| В     | Allen bolt(M6x30 mm)    | 9        | 10X      |
| С     | Allen bolt(M6x40 mm)    | <b>*</b> | 24X      |
| D     | Allen bolt(M6x60 mm)    | 9        | 6X       |
| E     | Flat washer             | 0        | 44X      |
| F     | Allen key               |          | 3X       |