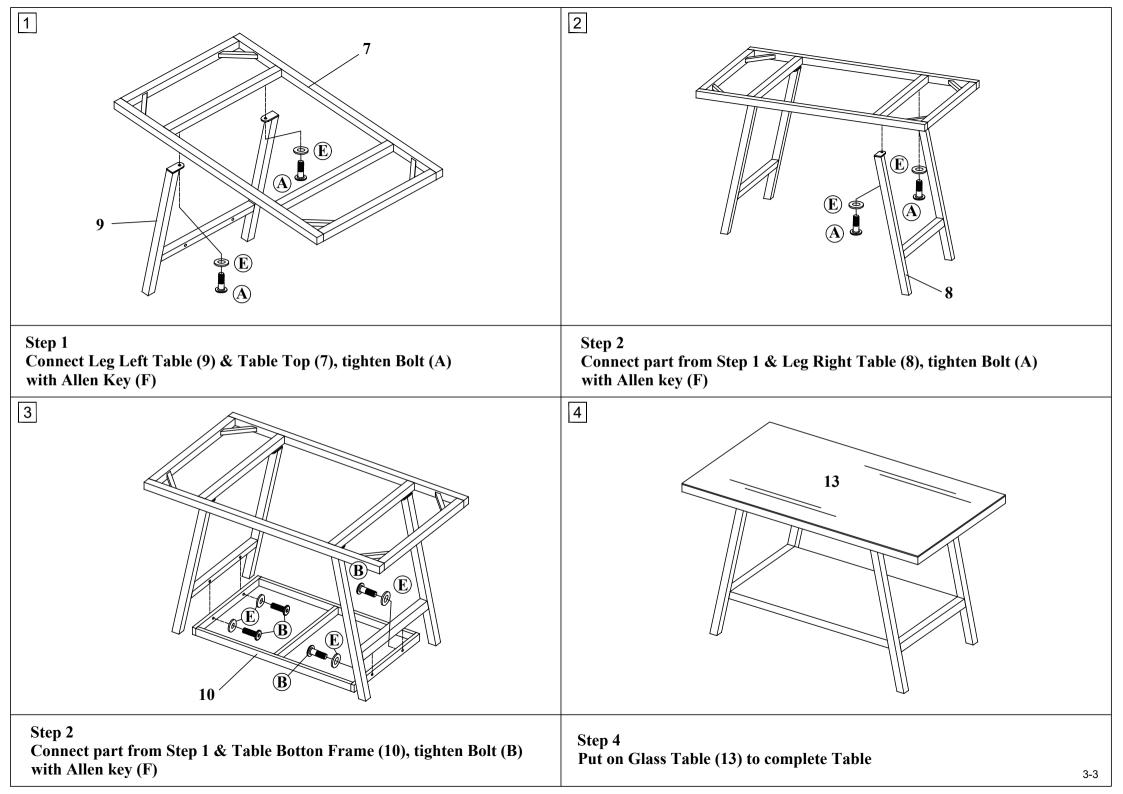

### Part List and Hardware List

| PIECE | DESCRIPTION          | PICTURE    | QUANTITY |
|-------|----------------------|------------|----------|
| 7     | Table top            |            | 1X       |
| 8     | Right leg table      | H          | 1X       |
| 9     | Left leg table       | 4          | 1X       |
| 10    | Table botton frame   | $\Diamond$ | 1X       |
| 13    | Table glass          |            | 1X       |
| Α     | Allen bolt(M6x20 mm) | •          | 4X       |
| В     | Allen bolt(M6x30 mm) | •          | 4X       |
| Е     | Flat washer          | 0          | 8X       |
| F     | Allen key            |            | 1X       |