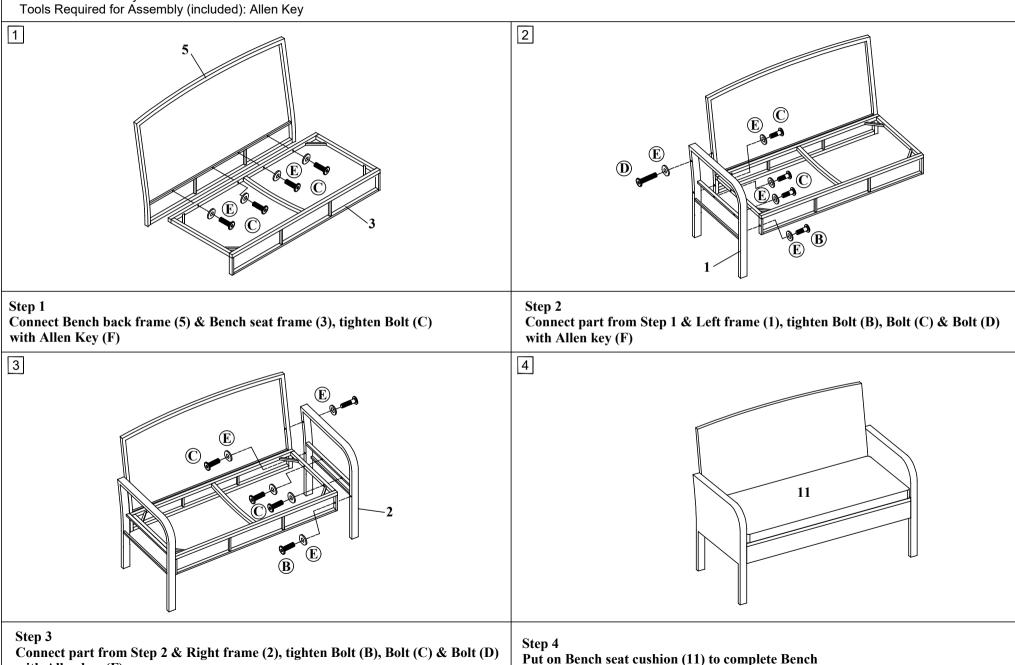

## Part List and Hardware List

| PIECE | DESCRIPTION             | PICTURE  | QUANTITY |
|-------|-------------------------|----------|----------|
| 1     | Chair/Bench left frame  | A        | 1X       |
| 2     | Chair/Bench right frame | A        | 1X       |
| 3     | Bench seat frame        |          | 1X       |
| 5     | Bench back frame        |          | 1X       |
| 11    | Bench seat cushion      |          | 1X       |
| В     | Allen bolt(M6x30 mm)    | <b>*</b> | 2X       |
| С     | Allen bolt(M6x40 mm)    | 6        | 10X      |
| D     | Allen bolt(M6x60 mm)    | 0        | 2X       |
| Е     | Flat washer             | 0        | 14X      |
| F     | Allen key               |          | 1X       |