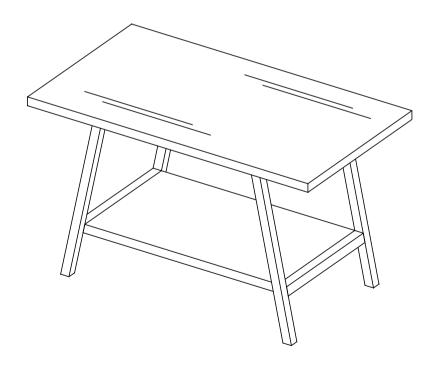

### Part List and Hardware List

| PIECE | DESCRIPTION          | PICTURE    | QUANTITY |
|-------|----------------------|------------|----------|
| 7     | Table top            |            | 1X       |
| 8     | Right leg table      | H          | 1X       |
| 9     | Left leg table       | 4          | 1X       |
| 10    | Table botton frame   | $\Diamond$ | 1X       |
| 13    | Table glass          |            | 1X       |
| Α     | Allen bolt(M6x20 mm) | •          | 4X       |
| В     | Allen bolt(M6x30 mm) | •          | 4X       |
| Е     | Flat washer          | 0          | 8X       |
| F     | Allen key            |            | 1X       |