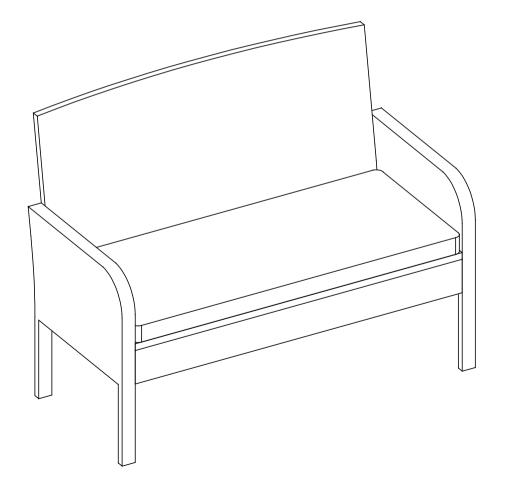

## Part List and Hardware List

| PIECE | DESCRIPTION             | PICTURE  | QUANTITY |
|-------|-------------------------|----------|----------|
| 1     | Chair/Bench left frame  | A        | 1X       |
| 2     | Chair/Bench right frame | A        | 1X       |
| 3     | Bench seat frame        |          | 1X       |
| 5     | Bench back frame        |          | 1X       |
| 11    | Bench seat cushion      |          | 1X       |
| В     | Allen bolt(M6x30 mm)    | <b>*</b> | 2X       |
| С     | Allen bolt(M6x40 mm)    | 6        | 10X      |
| D     | Allen bolt(M6x60 mm)    | 0        | 2X       |
| Е     | Flat washer             | 0        | 14X      |
| F     | Allen key               |          | 1X       |